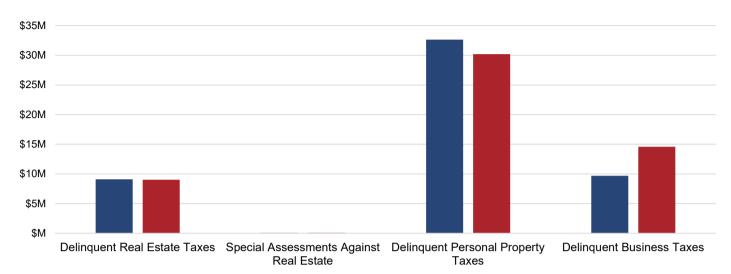

Figure 5 and Table 6 provide a snap-shot of accounts payable aging as of March 31, 2023.

Figure 6 and Table 7 provide the breakdown of delinquent tax figures.

Figures 7 through 9 and Table 8 highlight various economic indicators for the City of Richmond including historic unemployment, new business licenses, and information on real estate development and transactions. Foreclosure data is no longer available.

### FIGURE 6, TABLE 7 - OUTSTANDING DELINQUENT TAXES

YTD PY22 Amount YTD FY23 Amount

|                                             | YTD | PY22 Amount | Y  | TD FY23 Amount |
|---------------------------------------------|-----|-------------|----|----------------|
| Delinquent Real Estate Taxes                | \$  | 9,084,320   | \$ | 9,031,848      |
| Special Assessments Against Real Estate (1) |     | 68,651      |    | 89,213         |
| Delinquent Personal Property Taxes (2)      |     | 32,644,175  |    | 30,191,700     |
| Delinquent Business License Taxes (3)       |     | 9,694,419   |    | 14,585,165     |
| Total                                       | \$  | 51,491,565  | \$ | 53,897,926     |