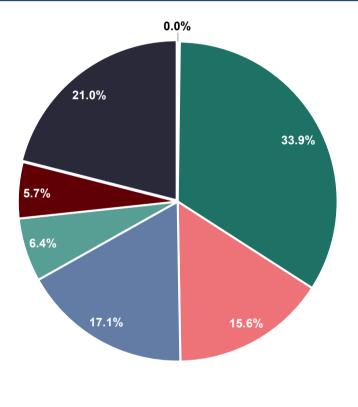

Table 3 and Figure 2 provide summary encumbrances by area totaling \$28.3 million.

Figure 3 shows a graphical depiction of the City-wide operating cash and investment balances on a month-to-month basis for the fiscal years 2019 through the reporting period.

# TABLE 3, FIGURE 2 - FY23 GENERAL FUND ENCUMBRANCES

| General Fund<br>Encumbrance Source     | ncumbrance<br>commitment |
|----------------------------------------|--------------------------|
| General Government                     | \$<br>12,057             |
| Judicial                               | 48,398                   |
| Public Safety                          | 9,603,483                |
| Public Works                           | 4,433,627                |
| Health & Welfare                       | 4,855,452                |
| Recreation & Cultural                  | 1,825,776                |
| Community Development                  | 1,608,708                |
| Non-Departmental/Other Public Services | 5,958,991                |
| Grand Total General Fund Encumbrances  | \$<br>28,346,492         |