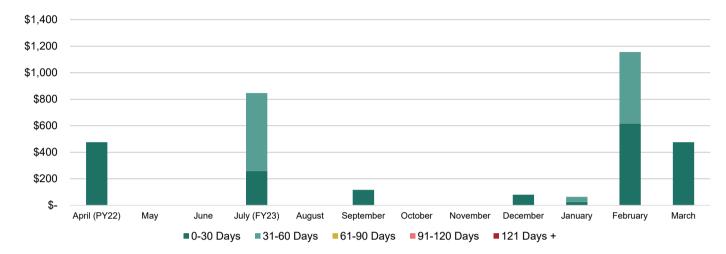

Figure 5 and Table 6 provide a snap-shot of accounts payable aging as of March 31, 2023.

Figure 6 and Table 7 provide the breakdown of delinquent tax figures.

Figures 7 through 9 and Table 8 highlight various economic indicators for the City of Richmond including historic unemployment, new business licenses, and information on real estate development and transactions. Foreclosure data is no longer available.

#### FIGURE 5, TABLE 6- ACCOUNTS PAYABLE AGING REPORT

| Month        | 0-30 Days | 31-60 Days | 61-90 Days | 91-120 Days | 121 Days + | Total       |
|--------------|-----------|------------|------------|-------------|------------|-------------|
| April (PY22) | \$<br>476 | \$<br>-    | \$<br>-    | \$<br>-     | \$<br>-    | \$<br>476   |
| May          | \$<br>-   | \$<br>-    | \$<br>-    | \$<br>-     | \$<br>-    | \$<br>-     |
| June         | \$<br>-   | \$<br>-    | \$<br>-    | \$<br>-     | \$<br>-    | \$<br>-     |
| July (FY23)  | \$<br>260 | \$<br>587  | \$<br>-    | \$<br>-     | \$<br>-    | \$<br>847   |
| August       | \$<br>-   | \$<br>-    | \$<br>-    | \$<br>-     | \$<br>-    | \$<br>-     |
| September    | \$<br>117 | \$<br>-    | \$<br>-    | \$<br>-     | \$<br>-    | \$<br>117   |
| October      | \$<br>-   | \$<br>-    | \$<br>-    | \$<br>-     | \$<br>-    | \$<br>-     |
| November     | \$<br>-   | \$<br>-    | \$<br>-    | \$<br>-     | \$<br>-    | \$<br>-     |
| December     | \$<br>80  | \$<br>-    | \$<br>-    | \$<br>-     | \$<br>-    | \$<br>80    |
| January      | \$<br>25  | \$<br>39   | \$<br>-    | \$<br>-     | \$<br>-    | \$<br>64    |
| February     | \$<br>617 | \$<br>539  | \$<br>-    | \$<br>-     | \$<br>-    | \$<br>1,156 |
| March        | \$<br>476 | \$<br>-    | \$<br>-    | \$<br>-     | \$<br>-    | \$<br>476   |