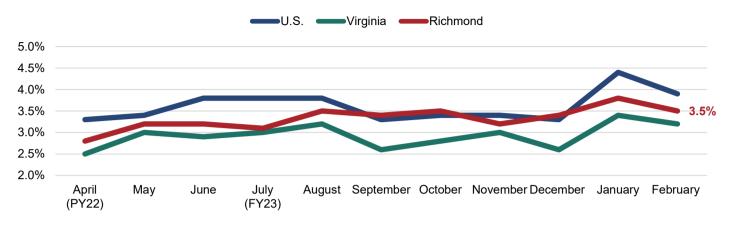

### **FIGURE 7 - UNEMPLOYMENT**

• The local unemployment rate increased to 3.5% in February.

• The Federal Reserve cites a target of 4.5% median unemployment as part of their dual mandate for price stability and maximum sustainable employment. The current rate is below the target.

Note: The unemployment rate only counts those who: 1) Do not have a job; 2) have looked for work in the prior 4 weeks and are currently available for work. Individuals who have not submitted resumes, contacted potential employers, placed job advertisements, etc. in the last 4 weeks are not included as unemployed. Those individuals are instead excluded from the labor force. Discrepancies between the unemployment statistics presented in this monthly synopses versus historical reports can be attested to the recent standardization of reporting to the Virginia Unemployment Local Area Unemployment Statistics (LAUS) database.