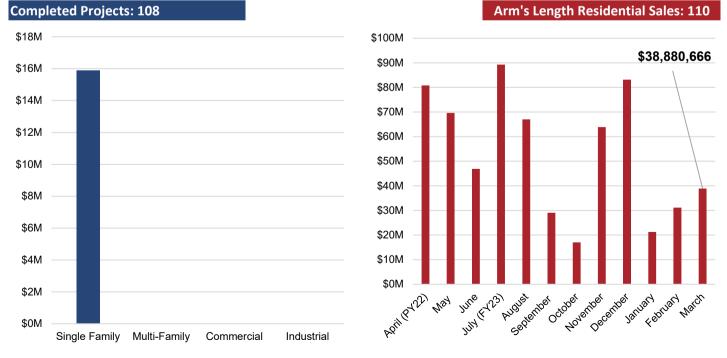

ilable for work. Individuals who have not submitted resumes, contacted potential employers, placed job advertisements, etc. in the last 4 weeks are not included as unemployed. Those individuals are instead excluded from the labor force. Discrepancies between the unemployment statistics presented in this monthly synopses versus historical reports can be attested to the recent standardization of reporting to the Virginia Unemployment Local Area Unemployment Statistics (LAUS) database.

### **TABLE 8 - NEW BUSINESS LICENSES**

| New Business Licenses | Total Value | Average Value per License |
|-----------------------|-------------|---------------------------|
| 71                    | \$40,807.00 | \$574.75                  |

### FIGURES 8 & 9 - VALUE OF NEW CONSTRUCTION/RESIDENTIAL SALES



#### APPENDIX A

#### CITY OF RICHMOND, VIRGINIA BUDGETARY COMPARISON SCHEDULE GENERAL FUND REVENUES FOR THE MONTH ENDED MARCH 31, 2023 (UNAUDITED)

| Revenue from Local Sources                                                                                                                                                                                                                                                                                                                                                                                                                                                                                                                                                                                                              |          | YTD PY22