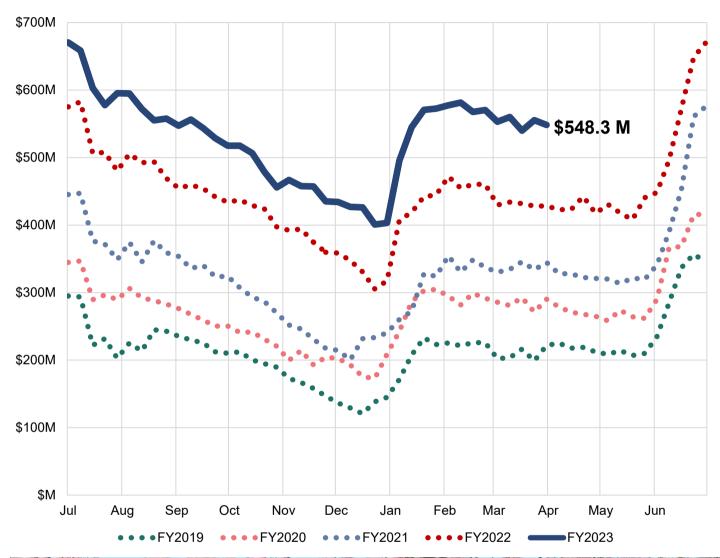

Table 3 and Figure 2 provide summary encumbrances by area totaling \$28.3 million.

Figure 3 shows a graphical depiction of the City-wide operating cash and investment balances on a month-to-month basis for the fiscal years 2019 through the reporting period.

## FIGURE 3 - OPERATING CASH & INVESTMENT BALANCES AS OF MARCH 31, 2023