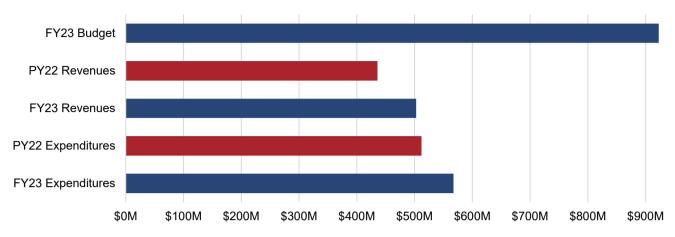

Figure 1 and Table 1 indicate that as of March 31, 2023, General Fund revenues totaled \$502.7 million, or 54.5%, of the budgeted annual revenue.

Figure 1 and Table 2 indicate that as of March 31, 2023, General Fund expenditures totaled \$567.3 million, which is 63.7% of the budgeted expenditures.

### FIGURE 1 - GENERAL FUND REVENUES VS. EXPENDITURES PY22-FY23 YTD

# **TABLE 1 - GENERAL FUND REVENUES**

| Source                               | ΥT | D PY22 Actual | ΥT | D FY23 Actual | ΥT | D FY23 to PY22<br>Variance | l  | FY23 Budget<br>Operating | FY23 % of Budget |
|--------------------------------------|----|---------------|----|---------------|----|----------------------------|----|--------------------------|------------------|
| Local Sources                        | \$ | 370,411,972   | \$ | 415,606,328   | \$ | 45,194,356                 | \$ | 726,706,062              | 57.2%            |
| From Commonwealth                    | \$ | 51,760,389    | \$ | 68,992,628    | \$ | 17,232,239                 | \$ | 95,233,508               | 72.4%            |
| From Federal Government              | \$ | 13,788,352    | \$ | 15,257,691    | \$ | 1,469,340                  | \$ | 25,230,963               | 60.5%            |
| Utilities                            | \$ | 16,143        | \$ | 49,036        | \$ | 32,893                     | \$ | 4,000                    | 1225.9%          |
| Subtotal General Fund Revenues       |    | 435,976,855   |    | 499,905,683   |    | 63,928,827                 |    | 847,174,533              | 59.0%            |
| Encumbrance Reserve (Including ARPA) | \$ | -             | \$ | -             | \$ | -                          | \$ | 44,772,624               | 0.0%             |
| Transfers In                         | \$ | -             | \$ | 2,814,602     | \$ | 2,814,602                  | \$ | 30,750,399               | 9.2%             |
| Grand Total General Fund Revenues    | \$ | 435,976,855   | \$ | 502,720,285   | \$ | 66,743,429                 | \$ | 922,697,556              | 54.5%            |

# **TABLE 2 - GENERAL FUND EXPENDITURES**

| Source                                 | ΥT | D PY22 Actual | Y  | TD FY23 Actual | ΥT | D FY23 to PY22<br>Variance | FY23 Budget<br>Operating | FY23 % of Budget |
|----------------------------------------|----|---------------|----|----------------|----|----------------------------|--------------------------|------------------|
| General Government                     | \$ | 26,823,038    | \$ | 32,669,603     | \$ | 5,846,565                  | \$<br>52,987,279         | 61.7%            |
| Judicial                               |    | 8,589,200     |    | 9,245,890      |    | 656,690                    | 13,413,252               | 68.9%            |
| Public Safety                          |    | 133,707,726   |    | 158,678,826    |    | 24,971,100                 | 231,423,698              | 68.6%            |
| Public Works                           |    | 25,363,857    |    | 28,178,228     |    | 2,814,371                  | 50,257,761               | 56.1%            |
| Health & Welfare                       |    | 42,417,006    |    | 45,584,746     |    | 3,167,740                  | 80,834,565               | 56.4%            |
| Education                              |    | 140,356,572   |    | 150,745,131    |    | 10,388,559                 | 200,307,625              | 75.3%            |
| Recreational & Cultural                |    | 19,116,850    |    | 22,043,108     |    | 2,926,258                  | 29,101,725               | 75.7%            |
| Community Development                  |    | 10,530,151    |    | 14,030,449     |    | 3,500,297                  | 41,945,160               | 33.4%            |
| Non-Departmental/Other Public Services |    | 104,839,058   |    | 106,168,372    |    | 1,329,314                  | 190,277,809              | 55.8%            |
| Grand Total General Fund Expenditures  | \$ | 511,743,459   | \$ | 567,344,353    | \$ | 55,600,894                 | \$<br>890,548,874        | 63.7%            |