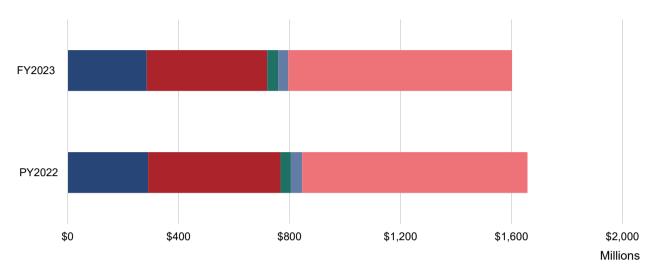

Figure 1 and Table 1 indicate that as of March 31, 2023, General Fund revenues totaled \$502.7 million, or 54.5%, of the budgeted annual revenue.

Figure 1 and Table 2 indicate that as of March 31, 2023, General Fund expenditures totaled \$567.3 million, which is 63.7% of the budgeted expenditures.

### FIGURE 1 - GENERAL FUND REVENUES VS. EXPENDITURES PY22-FY23 YTD

# **TABLE 1 - GENERAL FUND REVENUES**

| Source                               | ΥT | D PY22 Actual | ΥT | D FY23 Actual | ΥT | D FY23 to PY22<br>Variance | l  | FY23 Budget<br>Operating | FY23 % of Budget |
|--------------------------------------|----|---------------|----|---------------|----|----------------------------|----|--------------------------|------------------|
| Local Sources                        | \$ | 370,411,972   | \$ | 415,606,328   | \$ | 45,194,356                 | \$ | 726,706,062              | 57.2%            |
| From Commonwealth                    | \$ | 51,760,389    | \$ | 68,992,628    | \$ | 17,232,239                 | \$ | 95,233,508               | 72.4%            |
| From Federal Government              | \$ | 13,788,352    | \$ | 15,257,691    | \$ | 1,469,340                  | \$ | 25,230,963               | 60.5%            |
| Utilities                            | \$ | 16,143        | \$ | 49,036        | \$ | 32,893                     | \$ | 4,000                    | 1225.9%          |
| Subtotal General Fund Revenues       |    | 435,976,855   |    | 499,905,683   |    | 63,928,827                 |    | 847,174,533              | 59.0%            |
| Encumbrance Reserve (Including ARPA) | \$ | -             | \$ | -             | \$ | -                          | \$ | 44,772,624               | 0.0%             |
| Transfers In                         | \$ | -             | \$ | 2,814,602     | \$ | 2,814,602                  | \$ | 30,750,399               | 9.2%             |
| Grand Total General Fund Revenues    | \$ | 435,976,855   | \$ | 502,720,285   | \$ | 66,743,429                 | \$ | 922,697,556              | 54.5%            |

# **TABLE 2 - GENERAL FUND EXPENDITURES**

| Source                                 | ΥT | D PY22 Actual | Y  | TD FY23 Actual | ΥT | D FY23 to PY22<br>Variance | FY23 Budget<br>Operating | FY23 % of Budget |
|----------------------------------------|----|---------------|----|----------------|----|----------------------------|--------------------------|------------------|
| General Government                     | \$ | 26,823,038    | \$ | 32,669,603     | \$ | 5,846,565                  | \$<br>52,987,279         | 61.7%            |
| Judicial                               |    | 8,589,200     |    | 9,245,890      |    | 656,690                    | 13,413,252               | 68.9%            |
| Public Safety                          |    | 133,707,726   |    | 158,678,826    |    | 24,971,100                 | 231,423,698              | 68.6%            |
| Public Works                           |    | 25,363,857    |    | 28,178,228     |    | 2,814,371                  | 50,257,761               | 56.1%            |
| Health & Welfare                       |    | 42,417,006    |    | 45,584,746     |    | 3,167,740                  | 80,834,565               | 56.4%            |
| Education                              |    | 140,356,572   |    | 150,745,131    |    | 10,388,559                 | 200,307,625              | 75.3%            |
| Recreational & Cultural                |    | 19,116,850    |    | 22,043,108     |    | 2,926,258                  | 29,101,725               | 75.7%            |
| Community Development                  |    | 10,530,151    |    | 14,030,449     |    | 3,500,297                  | 41,945,160               | 33.4%            |
| Non-Departmental/Other Public Services |    | 104,839,058   |    | 106,168,372    |    | 1,329,314                  | 190,277,809              | 55.8%            |
| Grand Total General Fund Expenditures  | \$ | 511,743,459   | \$ | 567,344,353    | \$ | 55,600,894                 | \$<br>890,548,874        | 63.7%            |