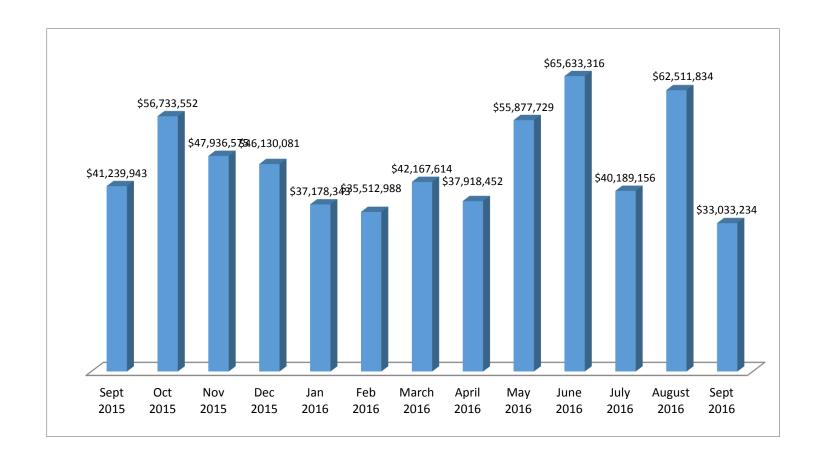

Exhibit 9 provides the breakdown of the delinquent tax figures.

Exhibit 10 highlights various economic indicators for the City of Richmond.

We would like to thank all City agencies, departments and staff for their assistance and cooperation in providing timely and accurate information in support of the preparation of this report.