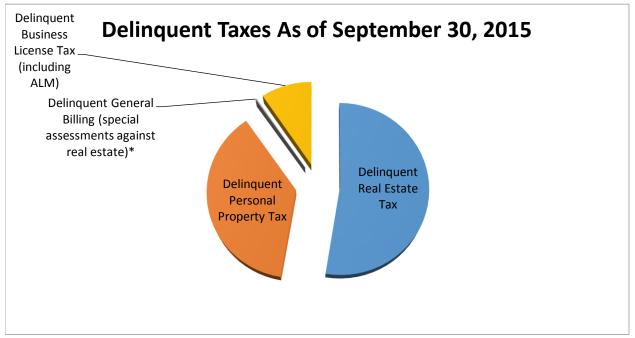

Exhibit 9 provides the breakdown of the delinquent tax figures.

Exhibit 10 highlights various economic indicators for the City of Richmond.

We would like to thank all City agencies, departments and staff for their assistance and cooperation in providing timely and accurate information in support of the preparation of this report.