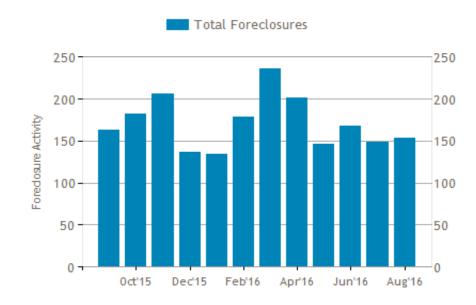

Exhibit 9 provides the breakdown of the delinquent tax figures.

Exhibit 10 highlights various economic indicators for the City of Richmond.

We would like to thank all City agencies, departments and staff for their assistance and cooperation in providing timely and accurate information in support of the preparation of this report.