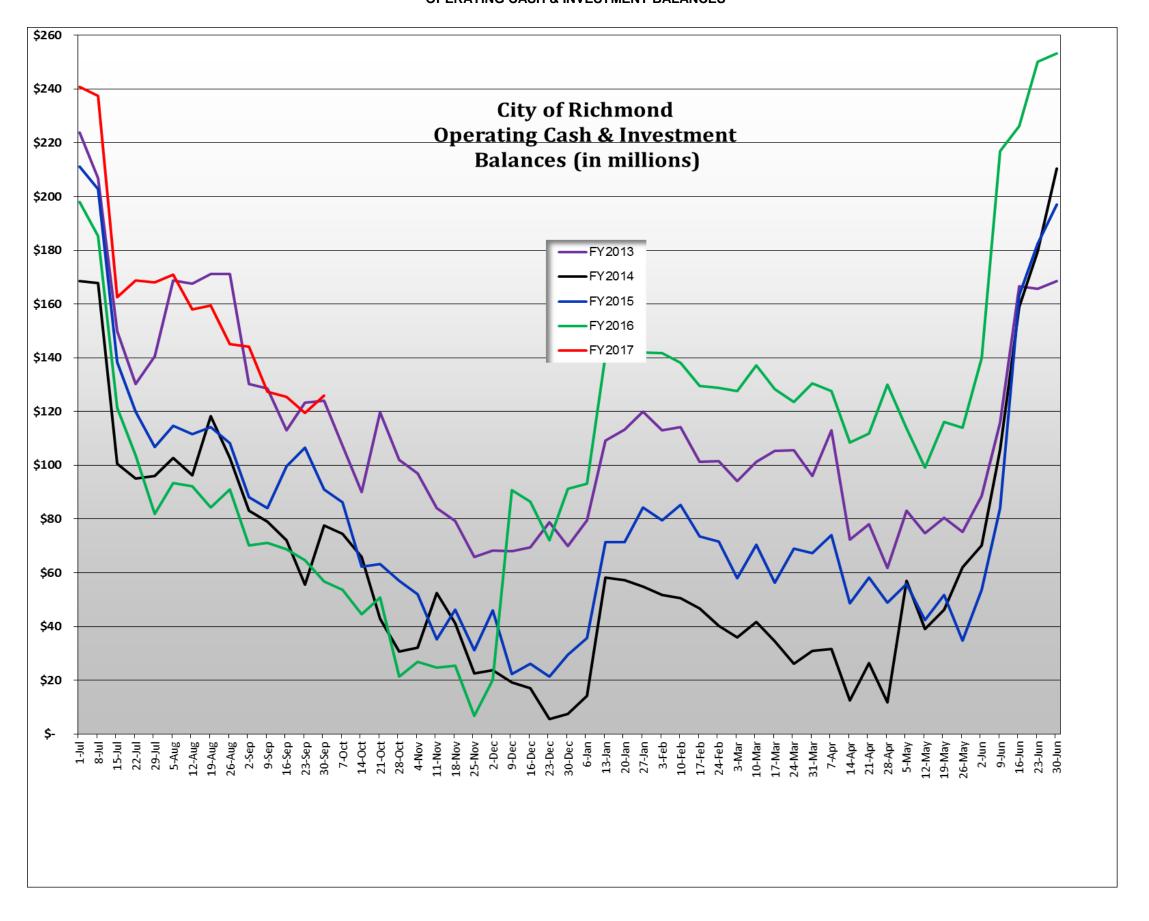

Exhibit 5 provides summary encumbrances by department totaling \$21.4 million. Department of Public Works (DPW) and Information Technology (DIT) are agencies with large encumbrances.

Exhibit 6 shows a graphical depiction of the City-wide operating cash and investment balances on a month-to-month basis for the fiscal years 2013 to 2017.