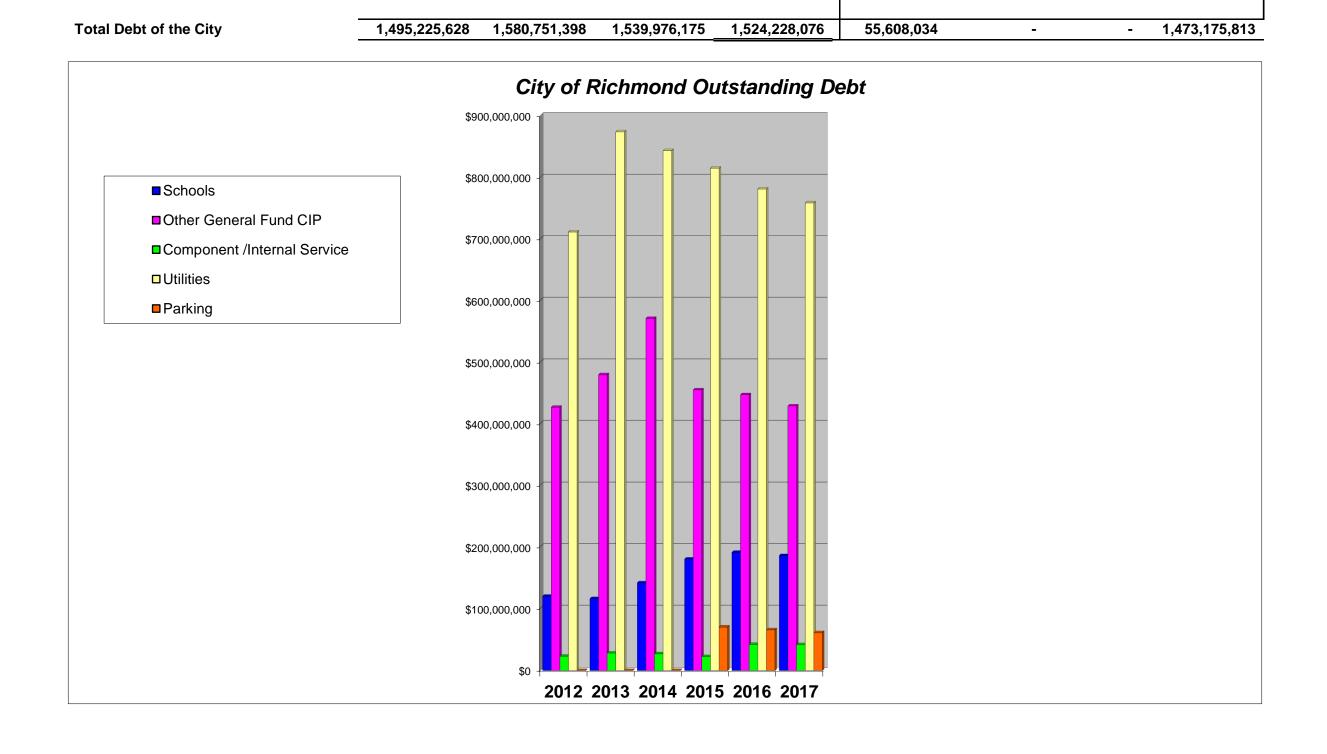

Exhibit 7 is a chart of the City's outstanding long term debt as of June 30 for FY2013, FY2014, FY2015, and FY2016 as well as, the debt related activity for the period ending September 30, 2016. Outstanding General Fund supported debt, including debt for Schools capital projects, has grown from \$594.1 million to \$636.8 million. During this same period the debt associated with School capital projects related from \$115.3 million at the end of 6/30/2013 to \$190.4 million as of September 30, 2016. During FY2015, the City created a Parking Enterprise Fund, and moved the City's parking assets and associated debt into the self-supporting Enterprise Fund. City debt used to finance the Coliseum Parking Garage and the former RMA Expressway Parking Garage is now paid from the Parking Enterprise Fund.