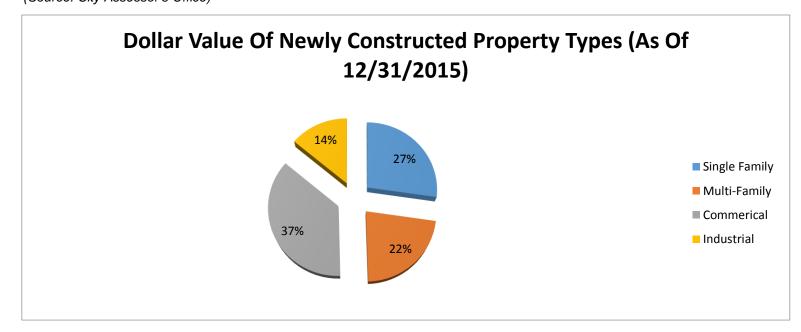

Exhibit 9 provides the breakdown of the delinquent tax figures.

Exhibit 10 highlights various economic indicators for the City of Richmond.

We would like to thank all City agencies, departments and staff for their assistance and cooperation in providing timely and accurate information in support of the preparation of this report.