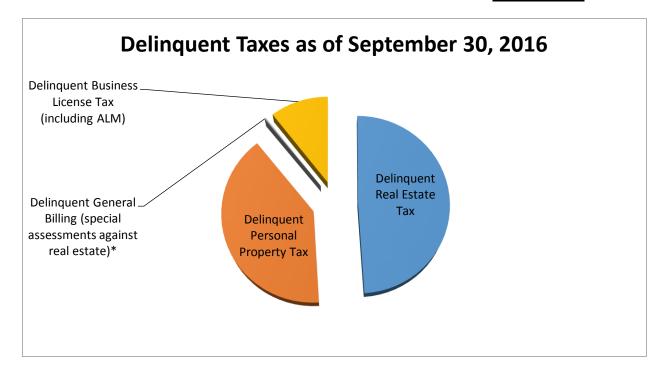

Exhibit 9 provides the breakdown of the delinquent tax figures.

Exhibit 10 highlights various economic indicators for the City of Richmond.

We would like to thank all City agencies, departments and staff for their assistance and cooperation in providing timely and accurate information in support of the preparation of this report.