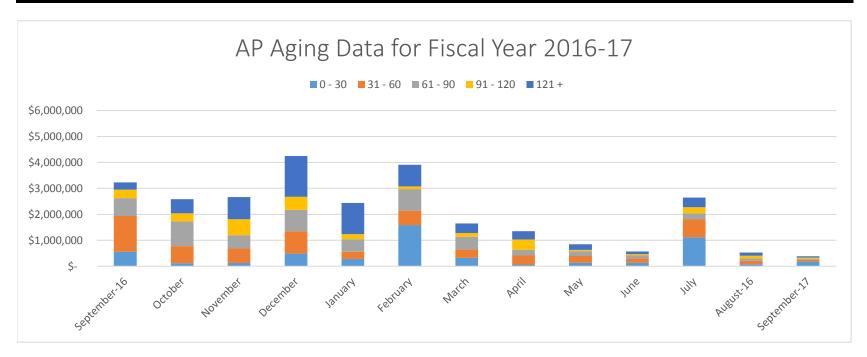

Exhibit 8 provides the snap-shot of accounts payable aging as of September 30, 2016 as well as the month-to-month aging beginning in September 2015. It is pertinent to point out that since September 2015, there has been dramatic improvement in outstanding accounts payable, which has declined from \$3.2 million to \$0.4 million, a decrease of \$2.85 million, attributable to the renewed efforts by Department of Finance in ensuring vendor payments are made in a timely manner.