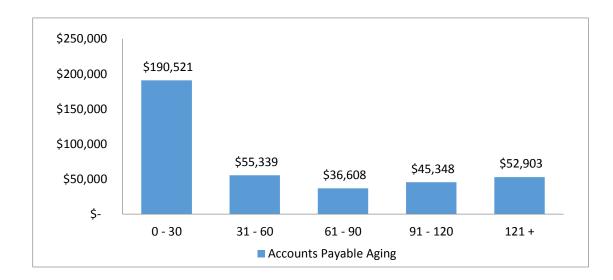

Exhibit 8 provides the snap-shot of accounts payable aging as of September 30, 2016 as well as the month-to-month aging beginning in September 2015. It is pertinent to point out that since September 2015, there has been dramatic improvement in outstanding accounts payable, which has declined from \$3.2 million to \$0.4 million, a decrease of \$2.85 million, attributable to the renewed efforts by Department of Finance in ensuring vendor payments are made in a timely manner.