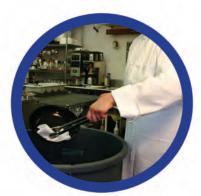

## DON'T...

DO NOT pour cooking residue directly into the drain.

Wipe pots, pans, and work areas prior to washing.

DO NOT dispose of food waste into the garbage disposal.

Dispose of food waste directly into the trash.