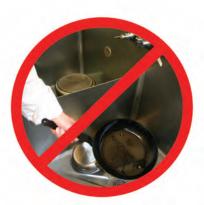

## DON'T...

DO NOT pour cooking residue directly into the drain.

Wipe pots, pans, and work areas prior to washing.

DO NOT dispose of food waste into the garbage disposal.

Dispose of food waste directly into the trash.