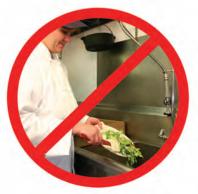

## DON'T...

DO NOT pour cooking residue directly into the drain.

Wipe pots, pans, and work areas prior to washing.

DO NOT dispose of food waste into the garbage disposal.

Dispose of food waste directly into the trash.