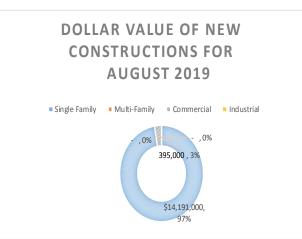

| Value Per License                     | \$<br>461       |
| YTD Retail Sales Tax                  | \$<br>-         |
| YTD Meals Tax (7.5%)                  | \$<br>2,991,864 |
| YTD Transient Lodging Tax (per MUNIS) | \$<br>1,619,217 |

YTD Transient Lodging Tax (Per RAPIDS)

Variance due to Timing/Accruals

Other Key Statistics

Source: Department of Finance

1,590,736

28,481

Note: The unemployment rate only counts those who: 1) Do not have a job. 2) Have looked for work in the prior 4 weeks, and are currently available for work. So, individuals who have not submitted resumes, contacted potential employers, placed job advertisements, etc., in the last 4 weeks, are not included as unemployed. Those individuals are instead excluded from the labor force.



## **Exhibit 8—Continued**





Source: City Assessor's Office

## Foreclosure Data





Source: RealtyTrac.com

Appendix

#### APPENDIX A

# CITY OF RICHMOND, VIRGINIA BUDGETARY COMPARISON SCHEDULE GENERAL FUND REVENUES FOR THE MONTH ENDED AUGUST 31, 2019 (UNAUDITED)

| Note   Property   Pr |                                                                                                                          | YID FY19   | FY20          | YID FY20  | FY20 Actual to Budget | YTD FY20<br>Actual as % of | Actual Variance FY19 vs FY20 Pagiting (Vagating) |        |
|---------------------------------------------------------------------------------------------------------------------------------------------------------------------------------------------------------------------------------------------------------------