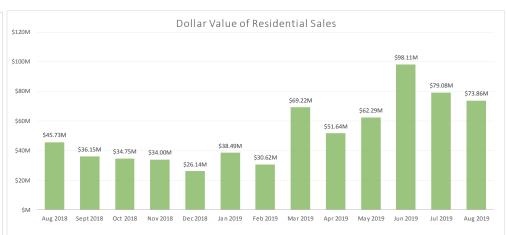

Value Per License                     | \$<br>461       |
| YTD Retail Sales Tax                  | \$<br>-         |
| YTD Meals Tax (7.5%)                  | \$<br>2,991,864 |
| YTD Transient Lodging Tax (per MUNIS) | \$<br>1,619,217 |

YTD Transient Lodging Tax (Per RAPIDS)

Variance due to Timing/Accruals

Other Key Statistics

Source: Department of Finance

1,590,736

28,481

Note: The unemployment rate only counts those who: 1) Do not have a job. 2) Have looked for work in the prior 4 weeks, and are currently available for work. So, individuals who have not submitted resumes, contacted potential employers, placed job advertisements, etc., in the last 4 weeks, are not included as unemployed. Those individuals are instead excluded from the labor force.



## **Exhibit 8—Continued**





Source: City Assessor's Office

## Foreclosure Data





Source: RealtyTrac.com

Appendix

#### APPENDIX A

# CITY OF RICHMOND, VIRGINIA BUDGETARY COMPARISON SCHEDULE GENERAL FUND REVENUES FOR THE MONTH ENDED AUGUST 31, 2019 (UNAUDITED)

| Note   Property   Pr |                                                                                                                          | YID FY19   | FY20          | YID FY20  | FY20 Actual to Budget | YTD FY20<br>Actual as % of | Actual Variance FY19 vs FY20 Pagiting (Vagating) |        |
|-----------------------------------------------------------------------------------------------------------------------------------------------------------------------------------------------------------------------------------------------------------------