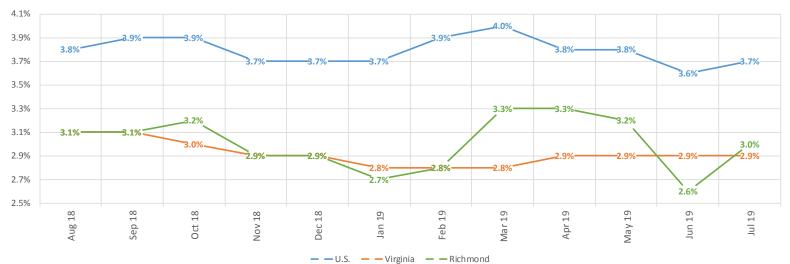

#### Unemployment Rate

Source: Bureau of Labor Statistics

- ♦ The local unemployment rate increased to 3.0% July. August information is currently unavailable.
- The City's unemployment rate continues to be below the national average level and is higher than the state level in July.
- ◆ The Federal Reserve cites a target 4.5% median unemployment as part of their dual mandate for price stability and maximum sustainable employment. The current local rate is well below the stated target, and represents a tight local labor market.
- ♦ The national unemployment rate was 3.7% in July compared to December 2000, when the national unemployment rate was 3.9%.