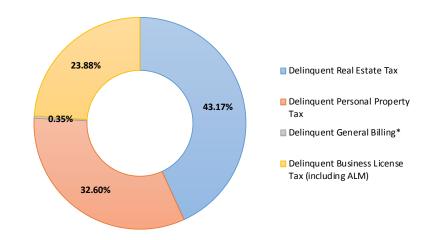

## YTD FY19 Delinquent Taxes

| Description                                     | Amount           |
|-------------------------------------------------|------------------|
| Delinquent Real Estate Tax                      | \$<br>23,481,732 |
| Delinquent Personal Property Tax                | 19,381,947       |
| Delinquent General Billing*                     | 168,396          |
| Delinquent Business License Tax (including ALM) | 5,655,208        |
| Grand Total                                     | \$<br>48,687,283 |

#### Notes:

- \* Special Assessment Against Real Estate are additional charges billed to property/parcel owners because the property has not been kept up to code. The lien can be for the following:
  - · Weed Clearance: Cutting grass / yard work
  - Refuse Clearance: Cleaning of property of trash and miscellaneous items
  - · Boarding: Covering by placing a board to deter from entry
  - · Partial Demolition: Partial removal of building or fixture on a property
  - · Full Demolition: Complete removal of building or fixture on the property