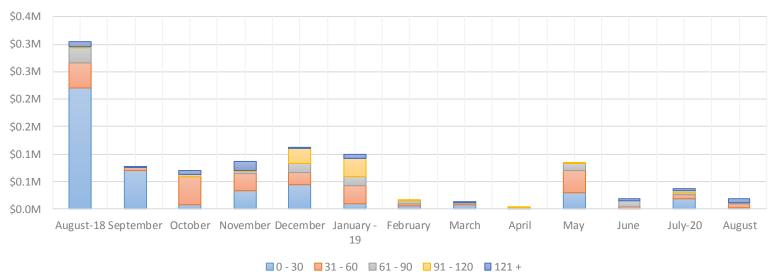

Exhibit 6 provides a snap-shot of account payable aging as of August 31, 2019, as well as the month-to-month aging beginning in August 31, 2019.

Exhibit 7 provides the breakdown of the delinquent tax figures.

| Month        | 0 - 30  | 31 - 60 | 61 - 90 | 91 - 120 | 121 +  | Grand Total |
|--------------|---------|---------|---------|----------|--------|-------------|
| August-18    | 220,666 | 44,845  | 28,123  | 1,557    | 9,827  | 305,018     |
| September    | 70,836  | 4,136   | 220     | 0        | 547    | 75,739      |
| October      | 8,475   | 50,250  | 1,219   | 3,176    | 6,311  | 69,431      |
| November     | 33,819  | 31,238  | 3,301   | 2,158    | 15,380 | 85,896      |
| December     | 44,374  | 22,883  | 15,640  | 28,502   | 11     | 111,410     |
| January - 19 | 9,540   | 32,606  | 16,361  | 33,040   | 8,085  | 99,632      |
| February     | 6,686   | 4,074   | 5,546   | 1,222    | 0      | 17,528      |
| March        | 8,185   | 2,667   | 841     | 0        | 571    | 12,264      |
| April        | 60      | 1,598   | 1,397   | 9        | 0      | 3,064       |
| May          | 29,257  | 40,905  | 12,740  | 814      | 0      | 83,717      |
| June         | 706     | 3,188   | 12,264  | 0        | 2,598  | 18,756      |
| July         | 18,964  | 7,204   | 4,437   | 3,069    | 4,112  | 37,787      |
| August       | 2,043   | 7,059   | 2,271   | 945      | 6,089  | 18,407      |

## AP Aging Data for Fiscal Year 2019-2020