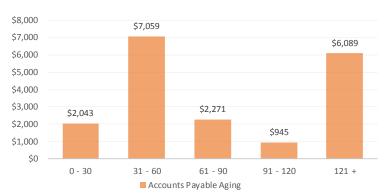

Exhibit 6 provides a snap-shot of account payable aging as of August 31, 2019, as well as the month-to-month aging beginning in August 31, 2019.

Exhibit 7 provides the breakdown of the delinquent tax figures.

#### **Aging Report**

| Days     | Amount       |
|----------|--------------|
| 0 - 30   | \$<br>2,043  |
| 31 - 60  | 7,059        |
| 61 - 90  | 2,271        |
| 91 - 120 | 945          |
| 121 +    | 6,089        |
| Total    | \$<br>18,407 |