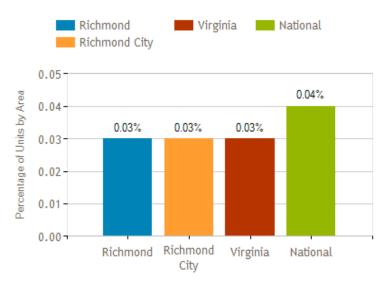

| YTD Retail Sales Tax                  | \$<br>-         |
| YTD Meals Tax (7.5%)                  | \$<br>2,991,864 |
| YTD Transient Lodging Tax (per MUNIS) | \$<br>1,619,217 |

YTD Transient Lodging Tax (Per RAPIDS)

Variance due to Timing/Accruals

Other Key Statistics

Source: Department of Finance

1,590,736

28,481

Note: The unemployment rate only counts those who: 1) Do not have a job. 2) Have looked for work in the prior 4 weeks, and are currently available for work. So, individuals who have not submitted resumes, contacted potential employers, placed job advertisements, etc., in the last 4 weeks, are not included as unemployed. Those individuals are instead excluded from the labor force.



## **Exhibit 8—Continued**





Source: City Assessor's Office

## Foreclosure Data





Source: RealtyTrac.com

Appendix

#### APPENDIX A

# CITY OF RICHMOND, VIRGINIA BUDGETARY COMPARISON SCHEDULE GENERAL FUND REVENUES FOR THE MONTH ENDED AUGUST 31, 2019 (UNAUDITED)

| Note   Property   Pr |                                                                                                                          | YID FY19   | FY20          | YID FY20  | FY20 Actual to Budget | YTD FY20<br>Actual as % of | Actual Variance FY19 vs FY20 Pagiting (Vagating) |        |
|--------------------------------------------------------------------------------------------------------------------------------------------------------------------------------------------------------------------------------------------------------------------------------------------------------------------------