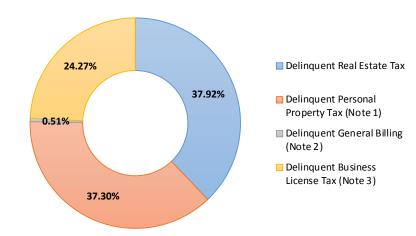

## YTD FY20 Delinquent Taxes

| Description                               | Amount           |
|-------------------------------------------|------------------|
| Delinquent Real Estate Tax                | \$<br>22,257,242 |
| Delinquent Personal Property Tax (Note 1) | 21,685,821       |
| Delinquent General Billing (Note 2)       | 225,189          |
| Delinquent Business License Tax (Note 3)  | 6,797,195        |
| Grand Total                               | \$<br>50,965,447 |

#### Note:

- 1. Delinquent personal propery taxes amount does not include vehicle license fees.
- 2. Special assessments against real estate.
- 3. Includes ALM.