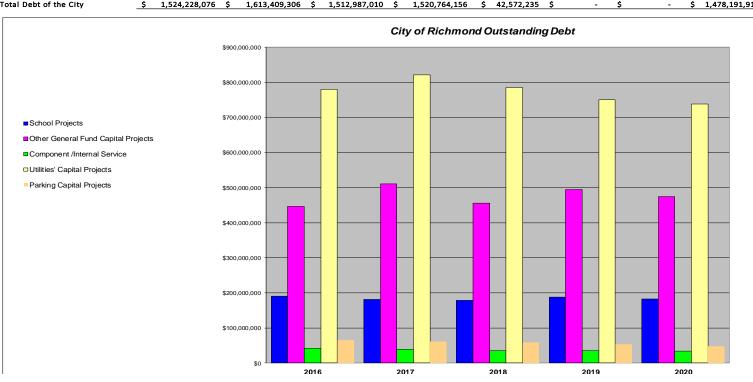

Exhibit 4 shows a graphical depiction of the City-wide operating cash and investment balances on a month-to-month basis for the fiscal years 2016 to 2020.

Exhibit 5 is a chart of the City's outstanding long term debt as of June 30 for fiscal years 2016 to 2019, as well as the debt related activity for the period ending August 31, 2019. Outstanding General Fund supported debt, including debt for schools capitals projects has increased from \$636.8 million to \$657.8 million. During the same period the debt associated with school capital projects decreased from \$190.4 million at the end of June 30, 2016 to \$182.8 million as of August 31, 2019.

|                                                                                          | Debt<br>Outstanding<br>June 30, 2016          | Debt<br>Outstanding<br>June 30, 2017         | Debt<br>Outstanding<br>June 30, 2018         | Debt<br>Outstanding<br>June 30, 2019          | FY 2020<br>Payments<br>of Principal | FY 2020<br>New Debt<br>Issued | FY 2020<br>Refunded<br>Debt | Debt<br>Outstanding<br>August 31, 2019        |
|------------------------------------------------------------------------------------------|-----------------------------------------------|----------------------------------------------|----------------------------------------------|-----------------------------------------------|-------------------------------------|-------------------------------|-----------------------------|-----------------------------------------------|
| Paid From General Fund                                                                   |                                               |                                              |                                              |                                               |                                     |                               |                             |                                               |
| Schools Capital Projects - CIP                                                           | \$ 190,397,322                                | \$ 181,548,336                               | \$ 178,852,448                               | 181,781,159                                   | \$ 5,213,711                        | =                             | =                           | \$ 176,567,448                                |
| New Schools-Line of Credit BAN                                                           |                                               |                                              |                                              | 6,200,000                                     |                                     | -                             | -                           | 6,200,000                                     |
| General Government Projects-CIP                                                          | 237,255,608                                   | 220,488,245                                  | 251,488,697                                  | 257,827,827                                   | 13,593,165                          | -                             | -                           | 244,234,662                                   |
| Justice Center Project                                                                   | 95,673,439                                    | 93,321,884                                   | 87,995,666                                   | 85,688,541                                    | 15,592                              | -                             | -                           | 85,672,949                                    |
| Carpenter Center Project                                                                 | 19,750,566                                    | 18,692,727                                   | 16,604,092                                   | 15,458,764                                    | 1,197,824                           | -                             | -                           | 14,260,940                                    |
| Transportation Infrastructure                                                            | 69,584,605                                    | 65,566,281                                   | 83,476,114                                   | 86,419,029                                    | 3,530,047                           | =                             | =                           | 82,888,982                                    |
| Coliseum Project                                                                         | 3,776,228                                     | 3,323,965                                    | 2,859,786                                    | 2,398,608                                     | 469,878                             | =                             | =                           | 1,928,730                                     |
| Cemetery Projects                                                                        | 249,027                                       | 218,059                                      | 187,065                                      | 156,017                                       | 31,057                              | _                             | -                           | 124,960                                       |
| 730 Theatre Row Building                                                                 | 6,084,354                                     | 5,084,301                                    | 4,077,587                                    | 3,051,487                                     | 1,049,527                           | =                             | =                           | 2,001,960                                     |
| EDA - Leigh St Training Camp Project                                                     | 9,000,000                                     | 9,000,000                                    | 8,500,000                                    | 7,940,000                                     | -                                   | =                             | =                           | 7,940,000                                     |
| City CIP Projects-Line of Credit BAN                                                     | 5,000,000                                     | 95,000,000                                   | _                                            | 36,000,000                                    | -                                   | _                             | -                           | 36,000,000                                    |
| Subtotal General Fund                                                                    | 636,771,149                                   | 692,243,798                                  | 634,041,455                                  | 682,921,432                                   | 25,100,801                          | -                             | -                           | 657,820,631                                   |
| EDA - Stone Brewery Project<br>HUD Section 108 Notes<br>Subtotal ISF Funds/Compont Units | 23,000,000<br>10,125,000<br><b>41,973,590</b> | 22,415,000<br>9,605,000<br><b>38,707,260</b> | 21,805,000<br>9,080,000<br><b>35,361,305</b> | 21,170,000<br>11,157,000<br><b>34,540,049</b> | 670,000<br><b>670,000</b>           | -                             | -<br>-<br>-                 | 21,170,000<br>10,487,000<br><b>33,870,049</b> |
| Paid From Enterprise Funds                                                               |                                               |                                              |                                              |                                               |                                     |                               |                             |                                               |
| Parking - General Obligation Bonds                                                       | 65,268,255                                    | 60,712,484                                   | 59,116,597                                   | 53,622,504                                    | 5,691,192                           | =                             | =                           | 47,931,312                                    |
| Subtotal Parking Enterprise Fund                                                         | 65,268,255                                    | 60,712,484                                   | 59,116,597                                   | 53,622,504                                    | 5,691,192                           | =                             | =                           | 47,931,312                                    |
| Utilities - General Obligation Bonds                                                     | 85,667,294                                    | 66,227,017                                   | 45,689,904                                   | 34,861,842                                    | 11,110,242                          |                               | -                           | 23,751,600                                    |
| Utilities - Revenue Bonds                                                                | 694,547,788                                   | 755,518,747                                  | 738,777,749                                  | 714,818,327                                   |                                     |                               |                             | 714,818,327                                   |
| Subtotal Utilities' Enterprise Fund                                                      | 780,215,082                                   | 821,745,764                                  | 784,467,653                                  | 749,680,171                                   | 11,110,242                          | -                             | -                           | 738,569,927                                   |
| Total Debt of the City                                                                   | \$ 1,524,228,076                              | \$ 1,613,409,306                             | \$ 1,512,987,010                             | \$ 1,520,764,156                              | \$ 42,572,235                       | s -                           | \$ -                        | \$ 1,478,191,919                              |