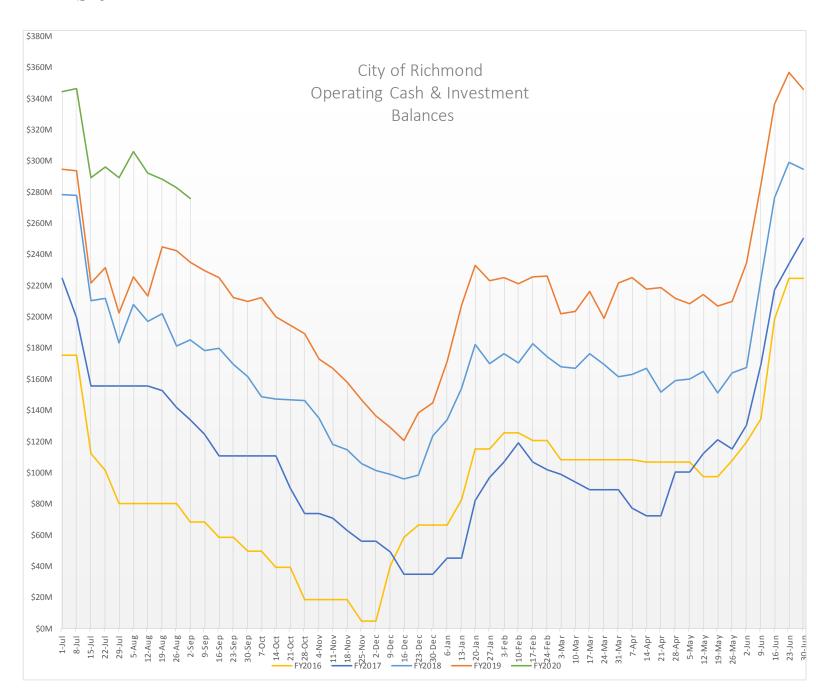

Exhibit 4 shows a graphical depiction of the City-wide operating cash and investment balances on a month-to-month basis for the fiscal years 2016 to 2020.

Exhibit 5 is a chart of the City's outstanding long term debt as of June 30 for fiscal years 2016 to 2019, as well as the debt related activity for the period ending August 31, 2019. Outstanding General Fund supported debt, including debt for schools capitals projects has increased from \$636.8 million to \$657.8 million. During the same period the debt associated with school capital projects decreased from \$190.4 million at the end of June 30, 2016 to \$182.8 million as of August 31, 2019.