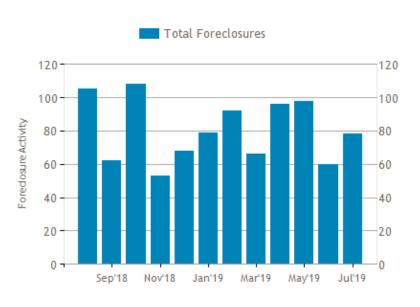

|
| YTD Retail Sales Tax                  | \$<br>-         |
| YTD Meals Tax (7.5%)                  | \$<br>2,991,864 |
| YTD Transient Lodging Tax (per MUNIS) | \$<br>1,619,217 |

YTD Transient Lodging Tax (Per RAPIDS)

Variance due to Timing/Accruals

Other Key Statistics

Source: Department of Finance

1,590,736

28,481

Note: The unemployment rate only counts those who: 1) Do not have a job. 2) Have looked for work in the prior 4 weeks, and are currently available for work. So, individuals who have not submitted resumes, contacted potential employers, placed job advertisements, etc., in the last 4 weeks, are not included as unemployed. Those individuals are instead excluded from the labor force.



## **Exhibit 8—Continued**





Source: City Assessor's Office

## Foreclosure Data





Source: RealtyTrac.com

Appendix

#### APPENDIX A

# CITY OF RICHMOND, VIRGINIA BUDGETARY COMPARISON SCHEDULE GENERAL FUND REVENUES FOR THE MONTH ENDED AUGUST 31, 2019 (UNAUDITED)

| Note   Property   Pr |                                                                                                                          | YID FY19   | FY20          | YID FY20  | FY20 Actual to Budget | YTD FY20<br>Actual as % of | Actual Variance FY19 vs FY20 Pagiting (Vagating) |        |
|------------------------------------------------------------------------------------------------------------------------------------------------------------------------------------------------------------------------------------------------------------------------------------------------------------------------