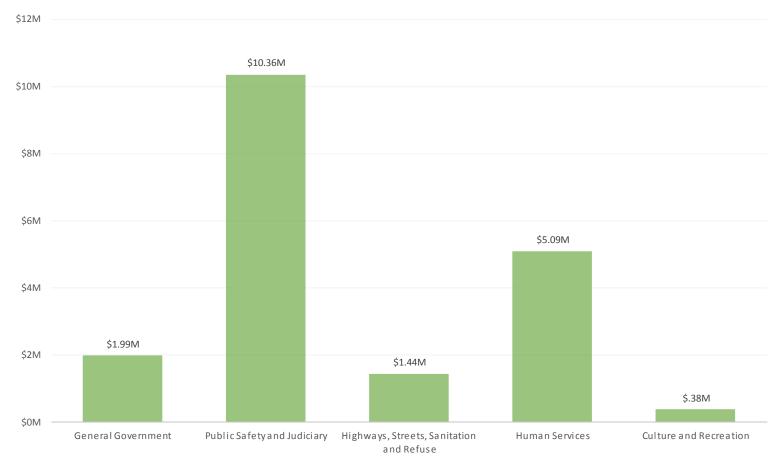

Exhibit 3 provides summary encumbrances by department totaling \$19.3 million. City Sheriff, Police, Public Works, Justice Services, and the Department of Public Health are agencies with large encumbrances.

| Source                                   |    | FY20         |  |  |  |
|------------------------------------------|----|--------------|--|--|--|
|                                          | En | Encumbrances |  |  |  |
| General Government                       | \$ | 1,989,266    |  |  |  |
| Public Safety and Judiciary              |    | 10,359,108   |  |  |  |
| Highways, Streets, Sanitation and Refuse |    | 1,442,465    |  |  |  |
| Human Services                           |    | 5,090,077    |  |  |  |
| Culture and Recreation                   |    | 382,563      |  |  |  |
| Grand Total General Fund Encumbrances    | \$ | 19,263,479   |  |  |  |