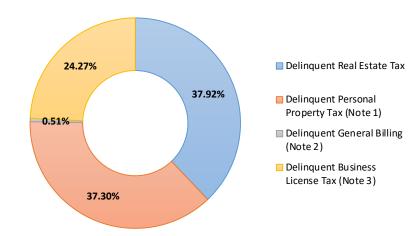

Exhibit 6 provides a snap-shot of account payable aging as of September 30, 2019, as well as the month-to-month aging beginning in September 30, 2019.

Exhibit 7 provides the breakdown of the delinquent tax figures.

### YTD FY20 Delinquent Taxes

| Description                               | Amount           |
|-------------------------------------------|------------------|
| Delinquent Real Estate Tax                | \$<br>20,504,356 |
| Delinquent Personal Property Tax (Note 1) | 21,587,623       |
| Delinquent General Billing (Note 2)       | 224,839          |
| Delinquent Business License Tax (Note 3)  | 8,620,373        |
| Grand Total                               | \$<br>50,937,190 |