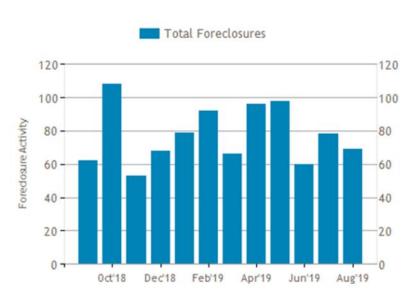

| \$<br>7,619,377              |
| YTD Transient Lodging Tax (per MUNIS)  | \$<br>2,525,027<br>2,525,027 |
| YTD Transient Lodging Tax (Per RAPIDS) | \$<br>2,525,027              |
| Variance due to Timing/Accruals        | \$<br>_                      |

**Total Value** 

Source: Department of Finance

80

Note: The unemployment rate only counts those who: 1) Do not have a job. 2) Have looked for work in the prior 4 weeks, and are currently available for work. So, individuals who have not submitted resumes, contacted potential employers, placed job advertisements, etc., in the last 4 weeks, are not included as unemployed. Those individuals are instead excluded from the labor force.



## **Exhibit 8—Continued**





Source: City Assessor's Office

### Foreclosure Data





Source: RealtyTrac.com

Appendix

#### APPENDIX A

# CITY OF RICHMOND, VIRGINIA BUDGETARY COMPARISON SCHEDULE GENERAL FUND REVENUES OR THE MONTH ENDED SEPTEMBER 30, 2

# FOR THE MONTH ENDED SEPTEMBER 30, 2019 (UNAUDITED)

| Per