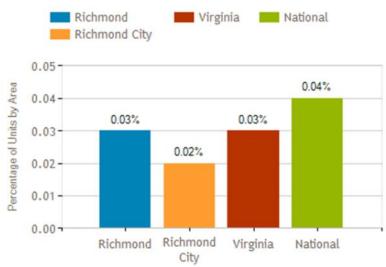

| \$<br>7,619,377              |
| YTD Transient Lodging Tax (per MUNIS)  | \$<br>2,525,027<br>2,525,027 |
| YTD Transient Lodging Tax (Per RAPIDS) | \$<br>2,525,027              |
| Variance due to Timing/Accruals        | \$<br>_                      |

**Total Value** 

Source: Department of Finance

80

Note: The unemployment rate only counts those who: 1) Do not have a job. 2) Have looked for work in the prior 4 weeks, and are currently available for work. So, individuals who have not submitted resumes, contacted potential employers, placed job advertisements, etc., in the last 4 weeks, are not included as unemployed. Those individuals are instead excluded from the labor force.



## **Exhibit 8—Continued**





Source: City Assessor's Office

### Foreclosure Data





Source: RealtyTrac.com

Appendix

#### APPENDIX A

# CITY OF RICHMOND, VIRGINIA BUDGETARY COMPARISON SCHEDULE GENERAL FUND REVENUES OR THE MONTH ENDED SEPTEMBER 30, 2

# FOR THE MONTH ENDED SEPTEMBER 30, 2019 (UNAUDITED)

| Per