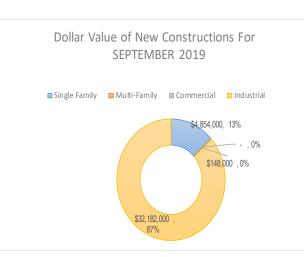

Other Key Statistics New Business Licenses (Number) 12,332

| Value Per License                      | \$<br>154                    |
|----------------------------------------|------------------------------|
| YTD Retail Sales Tax                   | \$<br>2,348,373              |
| YTD Meals Tax (7.5%)                   | \$<br>7,619,377              |
| YTD Transient Lodging Tax (per MUNIS)  | \$<br>2,525,027<br>2,525,027 |
| YTD Transient Lodging Tax (Per RAPIDS) | \$<br>2,525,027              |
| Variance due to Timing/Accruals        | \$<br>_                      |

**Total Value** 

Source: Department of Finance

80

Note: The unemployment rate only counts those who: 1) Do not have a job. 2) Have looked for work in the prior 4 weeks, and are currently available for work. So, individuals who have not submitted resumes, contacted potential employers, placed job advertisements, etc., in the last 4 weeks, are not included as unemployed. Those individuals are instead excluded from the labor force.