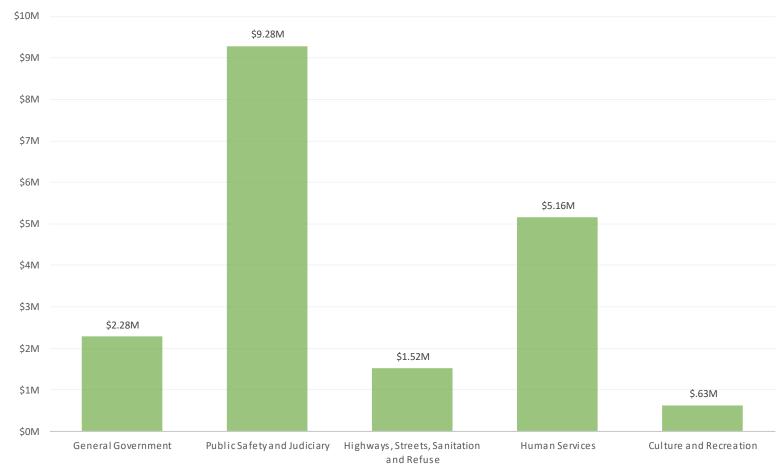

Exhibit 3 provides summary encumbrances by department totaling \$18.9 million. City Sheriff, Police, Public Works, Justice Services, and the Department of Public Health are agencies with large encumbrances.

| Source                                   |     | FY20       |  |  |  |  |
|------------------------------------------|-----|------------|--|--|--|--|
|                                          | End | cumbrances |  |  |  |  |
| General Government                       | \$  | 2,280,899  |  |  |  |  |
| Public Safety and Judiciary              |     | 9,278,340  |  |  |  |  |
| Highways, Streets, Sanitation and Refuse |     | 1,520,516  |  |  |  |  |
| Human Services                           |     | 5,157,938  |  |  |  |  |
| Culture and Recreation                   |     | 630,335    |  |  |  |  |
| Grand Total General Fund Encumbrances    | \$  | 18,868,028 |  |  |  |  |