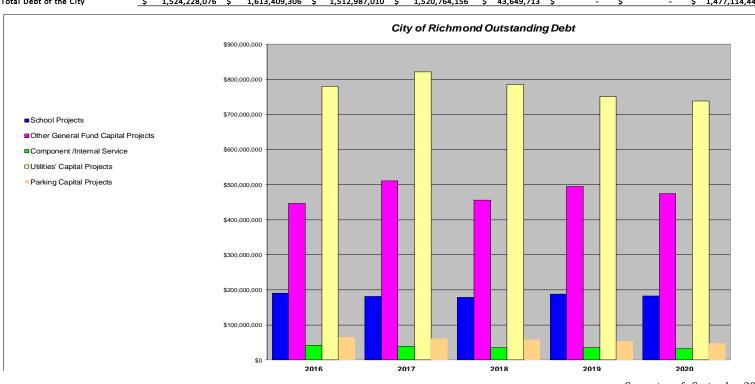

Exhibit 4 shows a graphical depiction of the City-wide operating cash and investment balances on a month-to-month basis for the fiscal years 2016 to 2020.

Exhibit 5 is a chart of the City's outstanding long term debt as of June 30 for fiscal years 2016 to 2019, as well as the debt related activity for the period ending September 30, 2019. Outstanding General Fund supported debt, including debt for schools capitals projects has increased from \$636.8 million to \$657.8 million. During the same period the debt associated with school capital projects decreased from \$190.4 million at the end of June 30, 2016 to \$182.8 million as of September 30, 2019.