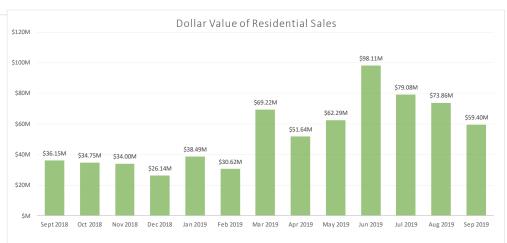

**Total Value** 

Source: Department of Finance

80

Note: The unemployment rate only counts those who: 1) Do not have a job. 2) Have looked for work in the prior 4 weeks, and are currently available for work. So, individuals who have not submitted resumes, contacted potential employers, placed job advertisements, etc., in the last 4 weeks, are not included as unemployed. Those individuals are instead excluded from the labor force.