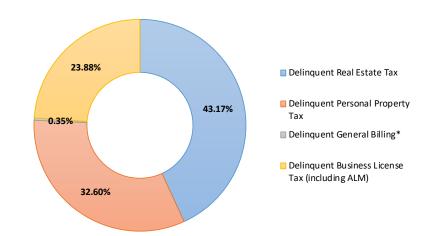

Exhibit 6 provides a snap-shot of account payable aging as of September 30, 2019, as well as the month-to-month aging beginning in September 30, 2019.

Exhibit 7 provides the breakdown of the delinquent tax figures.

### YTD FY20 Delinquent Taxes

| Description                               | Amount           |
|-------------------------------------------|------------------|
| Delinquent Real Estate Tax                | \$<br>20,504,356 |
| Delinquent Personal Property Tax (Note 1) | 21,587,623       |
| Delinquent General Billing (Note 2)       | 224,839          |
| Delinquent Business License Tax (Note 3)  | 8,620,373        |
| Grand Total                               | \$<br>50,937,190 |

#### Note:

- 1. Delinquent personal propery taxes amount does not include vehicle license fees.
- 2. Special assessments against real estate.
- 3. Includes ALM.

# YTD FY19 Delinquent Taxes

| Description                                     | Amount           |
|-------------------------------------------------|------------------|
| Delinquent Real Estate Tax                      | \$<br>21,881,506 |
| Delinquent Personal Property Tax                | 19,868,863       |
| Delinquent General Billing*                     | 166,273          |
| Delinquent Business License Tax (including ALM) | 5,650,734        |
| Grand Total                                     | \$<br>47,567,376 |

#### Notes:

- \* Special Assessment Against Real Estate are additional charges billed to property/parcel owners because the property has not been kept up to code. The lien can be for the following:
  - · Weed Clearance: Cutting grass / yard work
  - Refuse Clearance: Cleaning of property of trash and miscellaneous items
  - · Boarding: Covering by placing a board to deter from entry
  - · Partial Demolition: Partial removal of building or fixture on a property
  - · Full Demolition: Complete removal of building or fixture on the property