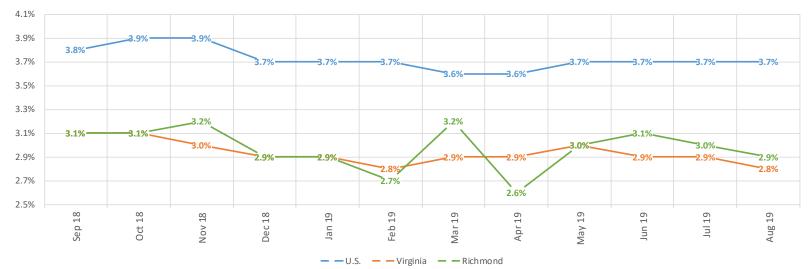

#### **Unemployment Rate**

Source: Bureau of Labor Statistics

- The local unemployment rate decreased to 2.9% in August. September information is currently unavailable.
- The City's unemployment rate continues to be below the national average level and is higher than the state level in August.
- The Federal Reserve cites a target 4.5% median unemployment as part of their dual mandate for price stability and maximum sustainable employment. The current local rate is well below the stated target, and represents a tight local labor market.
- The national unemployment rate was 3.7% in August compared to December 2000, when the national unemployment rate was 3.9%.