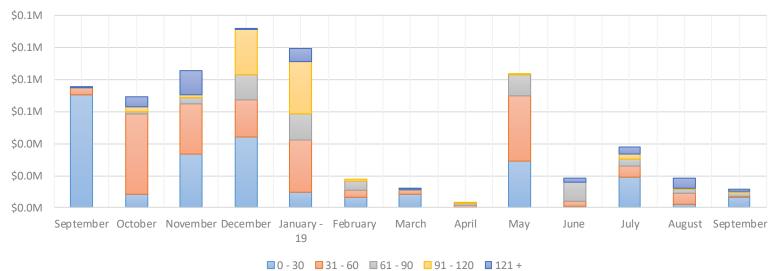

Exhibit 6 provides a snap-shot of account payable aging as of September 30, 2019, as well as the month-to-month aging beginning in September 30, 2019.

Exhibit 7 provides the breakdown of the delinquent tax figures.

| Month        | 0 - 30       | 31 - 60  | 61 - 90 | 91 - 120 | 121 +  | Grand Total |
|--------------|--------------|----------|---------|----------|--------|-------------|
| September    | \$<br>70,836 | \$ 4,136 | \$ 220  | \$ -     | \$ 547 | \$ 75,739   |
| October      | 8,475        | 50,250   | 1,219   | 3,176    | 6,311  | 69,431      |
| November     | 33,819       | 31,238   | 3,301   | 2,158    | 15,380 | 85,896      |
| December     | 44,374       | 22,883   | 15,640  | 28,502   | 11     | 111,410     |
| January - 19 | 9,540        | 32,606   | 16,361  | 33,040   | 8,085  | 99,632      |
| February     | 6,686        | 4,074    | 5,546   | 1,222    | 0      | 17,528      |
| March        | 8,185        | 2,667    | 841     | 0        | 571    | 12,264      |
| April        | 60           | 1,598    | 1,397   | 9        | 0      | 3,064       |
| May          | 29,257       | 40,905   | 12,740  | 814      | 0      | 83,717      |
| June         | 706          | 3,188    | 12,264  | 0        | 2,598  | 18,756      |
| July         | 18,964       | 7,204    | 4,437   | 3,069    | 4,112  | 37,787      |
| August       | 2,043        | 7,059    | 2,271   | 945      | 6,089  | 18,407      |
| September    | 6,238        | 1,234    | 2,480   | 350      | 1,551  | 11,853      |

# AP Aging Data for Fiscal Year 2019-2020