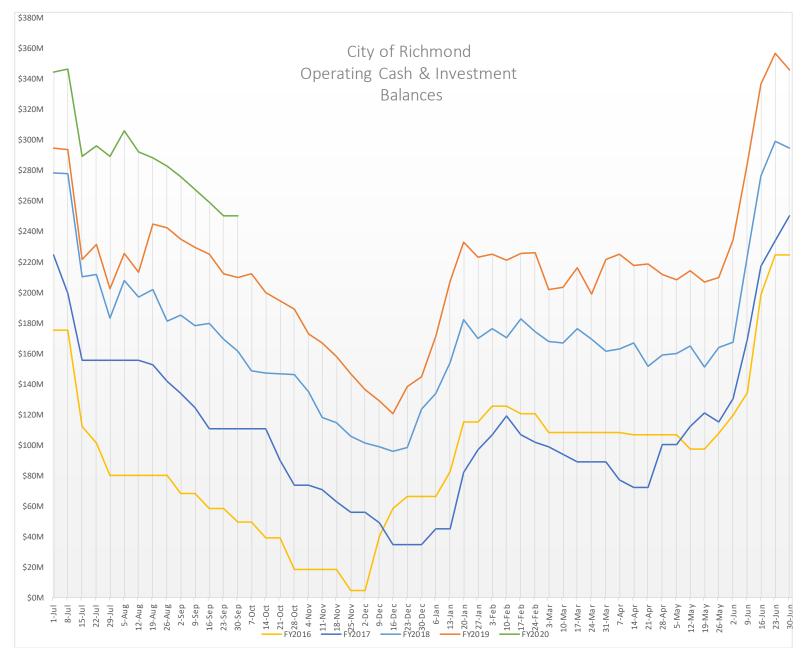

Exhibit 4 shows a graphical depiction of the City-wide operating cash and investment balances on a month-to-month basis for the fiscal years 2016 to 2020.

Exhibit 5 is a chart of the City's outstanding long term debt as of June 30 for fiscal years 2016 to 2019, as well as the debt related activity for the period ending September 30, 2019. Outstanding General Fund supported debt, including debt for schools capitals projects has increased from \$636.8 million to \$657.8 million. During the same period the debt associated with school capital projects decreased from \$190.4 million at the end of June 30, 2016 to \$182.8 million as of September 30, 2019.