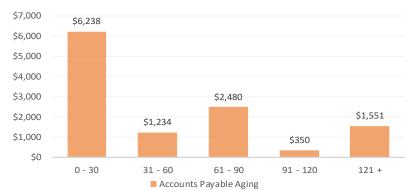

Exhibit 6 provides a snap-shot of account payable aging as of September 30, 2019, as well as the month-to-month aging beginning in September 30, 2019.

Exhibit 7 provides the breakdown of the delinquent tax figures.

#### **Aging Report**

| Days     | Amount  |     |
|----------|---------|-----|
| 0 - 30   | \$ 6,2  | 238 |
| 31 - 60  | 1,2     | 234 |
| 61 - 90  | 2,4     | 180 |
| 91 - 120 | 3       | 350 |
| 121 +    | 1,5     | 551 |
| Total    | \$ 11,8 | 53  |