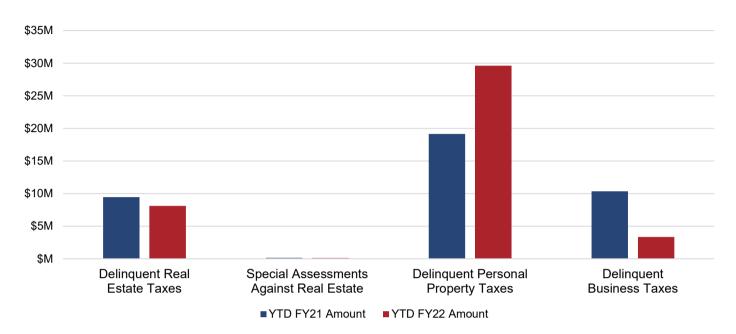

Figure 5 and Table 6 provide a snap-shot of accounts payable aging as of May 31, 2022. With the new, enhanced MFS processes this will build historic data month-to-month.

Figure 6 and Table 7 provide the breakdown of delinquent tax figures.

## FIGURE 6, TABLE 7 - OUTSTANDING DELINQUENT TAXES

|                                             | YTD | FY21 Amount | ΥT | D FY22 Amount |
|---------------------------------------------|-----|-------------|----|---------------|
| Delinquent Real Estate Taxes                | \$  | 9,459,411   | \$ | 8,116,820     |
| Special Assessments Against Real Estate (1) |     | 151,538     |    | 105,933       |
| Delinquent Personal Property Taxes (2)      |     | 19,150,208  |    | 29,622,009    |
| Delinquent Business License Taxes (3)       |     | 10,346,798  |    | 3,350,901     |
| Total                                       | \$  | 39,107,955  | \$ | 41,195,663    |