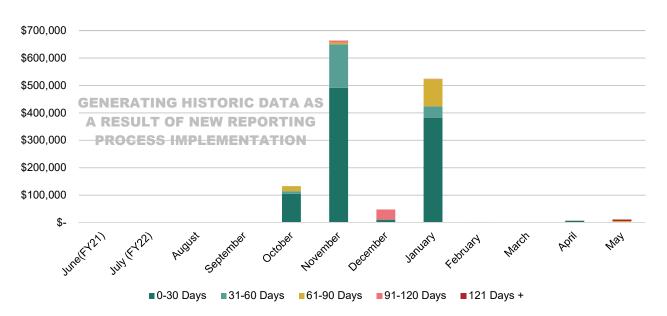

Figure 5 and Table 6 provide a snap-shot of accounts payable aging as of May 31, 2022. With the new, enhanced MFS processes this will build historic data month-to-month.

Figure 6 and Table 7 provide the breakdown of delinquent tax figures.

## FIGURE 5, TABLE 6- ACCOUNTS PAYABLE AGING REPORT

| Month       | 0- | -30 Days | 31 | l-60 Days | 6  | 1-90 Days | 91- | 120 Days | 12 | 1 Days + | Total         |
|-------------|----|----------|----|-----------|----|-----------|-----|----------|----|----------|---------------|
| June(FY21)  | \$ | -        | \$ | -         | \$ | -         | \$  | -        | \$ | -        | \$<br>-       |
| July (FY22) | \$ | -        | \$ | -         | \$ | -         | \$  | -        | \$ | -        | \$<br>-       |
| August      | \$ | -        | \$ | -         | \$ | -         | \$  | -        | \$ | -        | \$<br>-       |
| September   | \$ | -        | \$ | -         | \$ | -         | \$  | -        | \$ | -        | \$<br>-       |
| October     | \$ | 105,087  | \$ | 9,631     | \$ | 18,611    | \$  | -        | \$ | -        | \$<br>133,329 |
| November    | \$ | 491,035  | \$ | 158,749   | \$ | 6,490     | \$  | 7,466    | \$ | -        | \$<br>663,740 |
| December    | \$ | 9,618    | \$ | 2,036     | \$ | -         | \$  | 36,648   | \$ | -        | \$<br>48,302  |
| January     | \$ | 381,318  | \$ | 43,041    | \$ | 98,889    | \$  | 1,586    | \$ | -        | \$<br>524,834 |
| February    | \$ | 613      | \$ | 602       | \$ | 1,395     | \$  | -        | \$ | -        | \$<br>2,610   |
| March       | \$ | -        | \$ | -         | \$ | -         | \$  | -        | \$ | -        | \$<br>-       |
| April       | \$ | 7,544    | \$ | -         | \$ | 42        | \$  | -        | \$ | -        | \$<br>7,587   |
| May         | \$ | -        | \$ | -         | \$ | 7,023     | \$  | -        | \$ | 4,000    | \$<br>11,023  |