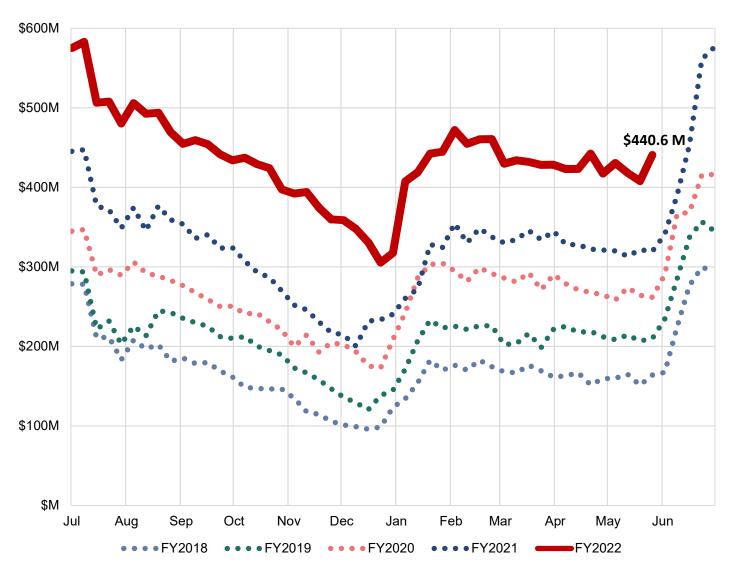

Table 3 and Figure 2 provide summary encumbrances by area totaling \$20.8 million.

Figure 3 shows a graphical depiction of the City-wide operating cash and investment balances on a month-to-month basis for the fiscal years 2018 through the reporting period.

## FIGURE 3 - OPERATING CASH & INVESTMENT BALANCES AS OF MAY 31, 2022