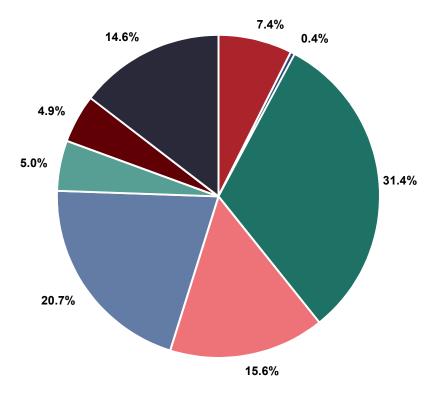

Table 3 and Figure 2 provide summary encumbrances by area totaling \$20.8 million.

Figure 3 shows a graphical depiction of the City-wide operating cash and investment balances on a month-to-month basis for the fiscal years 2018 through the reporting period.

## TABLE 3, FIGURE 2 - FY22 GENERAL FUND ENCUMBRANCES

|                         | neral Fund<br>brance Source | cumbrance<br>ommitment |
|-------------------------|-----------------------------|------------------------|
| General Governme        | ent                         | \$<br>1,538,943        |
| Judicial                |                             | 86,391                 |
| Public Safety           |                             | 6,539,654              |
| Public Works            |                             | 3,239,068              |
| Health & Welfare        |                             | 4,310,339              |
| Recreation & Cultu      | ral                         | 1,045,826              |
| Community Develo        | pment                       | 1,009,145              |
| Non-Departmental        | Other Public Services       | 3,028,629              |
| <b>Grand Total Gene</b> | ral Fund Encumbrances       | \$<br>20,797,996       |