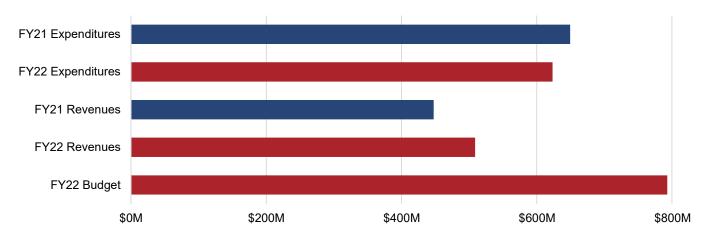

Figure 1 and Table 1 indicate that as of May 31, 2022, General Fund revenues totaled \$508.9 million, or 64.2%, of the budgeted annual revenue.

Figure 1 and Table 2 indicate that as of May 31, 2022, General Fund expenditures totaled \$623.4 million, which is 78.6% of the budgeted expenditures.

## FIGURE 1 - GENERAL FUND REVENUES VS. EXPENDITURES FY21-22 YTD

### **TABLE 1 - GENERAL FUND DOLLARS IN**

| Source                            | YTD<br>FY21<br>Actual |    | FY22<br>Budget |    | YTD<br>FY22<br>Actual |    | FY22          |                    | FY22 Actual Bud |             | FY22<br>Actual to<br>Budget | YTD<br>FY22%<br>of<br>Budget | F | Actual<br>Variance<br>Y21 vs FY22 |
|-----------------------------------|-----------------------|----|----------------|----|-----------------------|----|---------------|--------------------|-----------------|-------------|-----------------------------|------------------------------|---|-----------------------------------|
| Local Sources                     | \$<br>353,214,237     | \$ | 646,041,406    | \$ | 418,180,573           | \$ | (227,860,833) | 64.7%              | \$              | 64,966,336  |                             |                              |   |                                   |
| Other Financing                   | -                     |    | -              |    | -                     |    | -             | N/A                |                 | -           |                             |                              |   |                                   |
| From Commonwealth                 | 60,618,053            |    | 94,921,749     |    | 61,832,208            |    | (32,815,541)  | 65.1%              |                 | 1,214,155   |                             |                              |   |                                   |
| From Federal Government           | 25,358,654            |    | 25,498,820     |    | 19,394,311            |    | (40,604,509)  | 76.1%              |                 | (5,964,343) |                             |                              |   |                                   |
| Utilities                         | (12,285)              |    | 4,000          |    | -                     |    | (4,000)       | 0.0%               |                 | 12,285      |                             |                              |   |                                   |
| Subtotal General Fund Revenues    | 439,178,659           |    | 766,465,975    |    | 499,407,092           |    | (301,284,883) | 65.2%              |                 | 60,228,433  |                             |                              |   |                                   |
| Encumbrance Reserve               | -                     |    | 7,173,988      |    | -                     |    | -             | 0.0%               |                 | -           |                             |                              |   |                                   |
| Transfers In                      | 8,463,517             |    | 19,407,028     |    | 19,407,028            |    | 9,528,247     | 28,247 (9,878,781) |                 | 49.1%       | .1% 1,064,                  |                              |   |                                   |
| Grand Total General Fund Revenues | \$<br>447,642,176     | \$ | 793,046,991    | \$ | 508,935,339           | \$ | (311,163,664) | 64.2%              | \$              | 61,293,163  |                             |                              |   |                                   |

### **TABLE 2 - GENERAL FUND DOLLARS OUT**

| Source                                 | YTD<br>FY21<br>Actual | FY22<br>Budget |             | YTD<br>FY22<br>Actual | FY22<br>Actual to<br>Budget | YTD<br>FY22%<br>of<br>Budget | F  | Actual<br>Variance<br>Y21 vs FY22 |
|----------------------------------------|-----------------------|----------------|-------------|-----------------------|-----------------------------|------------------------------|----|-----------------------------------|
| General Government                     | \$<br>32,788,609      | \$             | 44,974,141  | \$<br>34,387,754      | \$<br>(10,586,387)          | 76.5%                        | \$ | 1,599,145                         |
| Judicial                               | 10,251,986            |                | 12,659,709  | 10,984,700            | (1,675,009)                 | 86.8%                        |    | 732,714                           |
| Public Safety                          | 211,688,539           |                | 202,615,475 | 168,738,522           | (33,876,953)                | 83.3%                        |    | (42,950,017)                      |
| Public Works                           | 36,129,000            |                | 46,058,521  | 33,833,349            | (12,225,172)                | 73.5%                        |    | (2,295,651)                       |
| Health & Welfare                       | 51,525,978            |                | 76,302,085  | 54,586,158            | (21,715,927)                | 71.5%                        |    | 3,060,180                         |
| Education                              | 136,270,557           |                | 187,142,096 | 140,356,572           | (46,785,524)                | 75.0%                        |    | 4,086,015                         |
| Recreational & Cultural                | 19,463,709            |                | 24,967,580  | 23,866,759            | (1,100,821)                 | 95.6%                        |    | 4,403,050                         |
| Community Development                  | 11,711,312            |                | 18,315,424  | 13,420,574            | (4,894,850)                 | 73.3%                        |    | 1,709,262                         |
| Non-Departmental/Other Public Services | 139,602,690           |                | 180,011,959 | 143,187,779           | (36,824,180)                | 79.5%                        |    | 3,585,090                         |
| Grand Total General Fund Expenditures  | \$<br>649,432,380     | \$             | 793,046,991 | \$<br>623,362,168     | \$<br>(169,684,823)         | 78.6%                        | \$ | (26,070,212)                      |