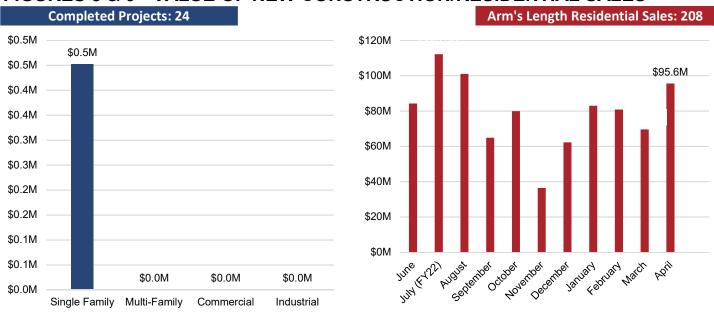

vailable for work. Individuals who have not submitted resumes, contacted potential employers, placed job advertisements, etc. in the last 4 weeks are not included as unemployed. Those individuals are instead excluded from the labor force. Discrepancies between the unemployment statistics presented in this monthly synopses versus historical reports can be attested to the recent standardization of reporting to the Virginia Unemployment Local Area Unemployment Statistics (LAUS) database.

**TABLE 8 - NEW BUSINESS LICENSES** 

| New Business Licenses | Total Value | Average Value per License |
|-----------------------|-------------|---------------------------|
| 50                    | \$13,666.40 | \$273.33                  |

#### FIGURES 8 & 9 - VALUE OF NEW CONSTRUCTION/RESIDENTIAL SALES



# APPENDIX A CITY OF RICHMOND, VIRGINIA BUDGETARY COMPARISON SCHEDULE GENERAL FUND REVENUES FOR THE MONTH ENDED MAY 31, 2022 (UNAUDITED)

|                                                        |                  | TD FY21<br>Actual |    | Y22 Budget<br>Operating |    | YTD FY22<br>Actual | F  | Y22 Actual to<br>Budget | FY22 % of<br>Budget |             | ance FY21<br>rs FY22 |
|--------------------------------------------------------|------------------|-------------------|----|-------------------------|----|--------------------|----|-------------------------|---------------------|-------------|----------------------|
| Revenue from Local Sources                             |                  |                   |    |                         |    |                    |    |