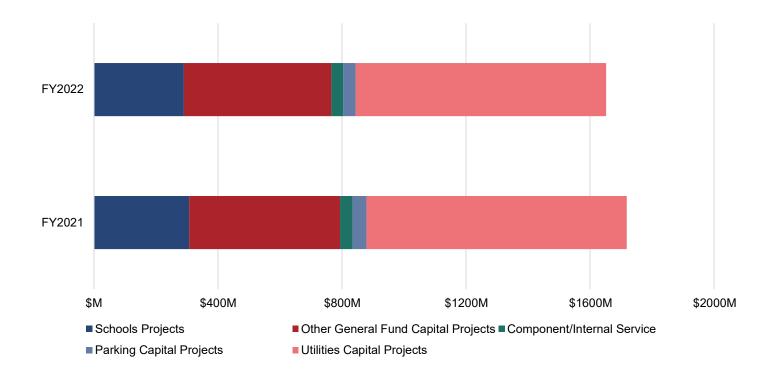

Figure 4 and Table 5 display the City's outstanding long term debt as of June 30 for fiscal years 2021 as well as the debt related activity for the period ending May 31, 2022. Outstanding General Fund supported debt, including debt for school capital projects, has dropped from \$793.7 million to \$765.9 million. During the same period the City-wide debt decreased from \$1.719 to \$1.652 billion.

## FIGURE 4, TABLE 5 - OUTSTANDING LONG TERM DEBT

|                                                                       |    | FY2021                               | FY2022 |                 |      |                              |    |                         |    |                                     |
|-----------------------------------------------------------------------|----|--------------------------------------|--------|-----------------|------|------------------------------|----|-------------------------|----|-------------------------------------|
|                                                                       | ا  | Debt<br>Outstanding<br>June 30, 2021 | ·   •  |                 | N    | FY2022<br>lew Debt<br>Issued | Re | Y2022<br>funded<br>Debt |    | Debt<br>Outstanding<br>May 31, 2022 |
| Paid from General Fund                                                |    |                                      |        |                 |      |                              |    |                         |    |                                     |
| Schools Capital Projects - GO Bonds<br>New Schools-Line of Credit BAN | \$ | 307,093,400                          | \$     | 17,252,387<br>- | \$   | -                            | \$ | -                       | \$ | 289,841,013                         |
| General Government Projects-CIP                                       |    | 253,762,610                          |        | 22,744,174      |      | _                            |    | _                       |    | 231,018,436                         |
| Justice Center Project                                                |    | 79,748,143                           |        | 4,611,670       |      | -                            |    | -                       |    | 75,136,473                          |
| Carpenter Center Project                                              |    | 13,071,070                           |        | 1,118,287       |      | -                            |    | -                       |    | 11,952,783                          |
| Transportation Infrastructure                                         |    | 106,572,552                          |        | 7,088,986       |      | -                            |    | -                       |    | 99,483,566                          |
| Coliseum Project                                                      |    | 1,410,087                            |        | 466,426         |      | -                            |    | -                       |    | 943,661                             |
| Cemetery Projects                                                     |    | 93,765                               |        | 31,233          |      | -                            |    | -                       |    | 62,532                              |
| 730 Theatre Row Building                                              |    | 1,005,890                            |        | 1,005,890       |      | -                            |    | -                       |    | -                                   |
| EDA - Leigh St Training Camp Project                                  |    | 7,035,000                            |        | 475,000         |      | <del>-</del>                 |    | -                       |    | 6,560,000                           |
| City CIP Projects-Line of Credit BAN                                  |    | 23,948,209                           |        | <del>-</del>    |      | 26,951,791                   |    | -                       |    | 50,900,000                          |
| Subtotal General Fund                                                 |    | 793,740,726                          |        | 54,794,053      |      | 26,951,791                   |    | -                       |    | 765,898,464                         |
| Paid From Internal Service Fund/Component Units                       |    |                                      |        |                 |      |                              |    |                         |    |                                     |
| Fleet Internal Service Fund                                           |    | 11,233,000                           |        | 2,058,000       |      | -                            |    | -                       |    | 9,175,000                           |
| Advantage Richmond Corporation                                        |    | -                                    |        | -               |      | -                            |    | -                       |    | -                                   |
| EDA - Stone Brewery Project                                           |    | 19,825,000                           |        | 710,000         |      | -                            |    | -                       |    | 19,115,000                          |
| HUD Section 108 Notes                                                 |    | 9,811,000                            |        | 685,000         |      | -                            |    | -                       |    | 9,126,000                           |
| Subtotal ISF Funds/Component Units                                    |    | 40,869,000                           |        | 3,453,000       |      | -                            |    | -                       |    | 37,416,000                          |
| Paid From Enterprise Funds                                            |    |                                      |        |                 |      |                              |    |                         |    |                                     |
| Parking - General Obligation Bonds                                    |    | 44,128,185                           |        | 3,888,185       |      | _                            |    | -                       |    | 40,240,000                          |
| Subtotal Parking Enterprise Fund                                      |    | 44,128,185                           |        | 3,888,185       |      | -                            |    | -                       |    | 40,240,000                          |
| Utilities-General Oblig Bonds & Notes                                 |    | 19.175.463                           |        | 4.443.380       |      | 3,600,000                    |    | _                       |    | 18,332,083                          |
| Utilities - Revenue Bonds                                             |    | 820,746,076                          |        | 30,529,433      |      | -,,                          |    | _                       |    | 790,216,643                         |
| Subtotal Utilities' Enterprise Funds                                  |    | 839,921,539                          |        | 34,972,813      |      | 3,600,000                    |    | -                       |    | 808,548,726                         |
| Total Debt of the City                                                | \$ | 1,718,659,450                        | \$     | 97,108,051      | \$ : | 30,551,791                   | \$ |                         | \$ | 1,652,103,190                       |