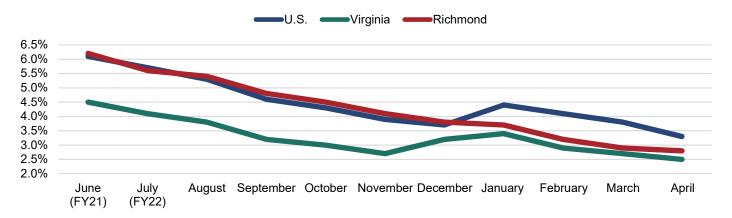

#### FIGURE 7 - UNEMPLOYMENT

- The local unemployment rate decreased to 2.8% in April.
- The Federal Reserve cites a target of 4.5% median unemployment as part of their dual mandate for price stability and maximum sustainable employment. The current rate is below the target.

Note: The unemployment rate only counts those who: 1) Do not have a job; 2) have looked for work in the prior 4 weeks and are currently available for work. Individuals who have not submitted resumes, contacted potential employers, placed job advertisements, etc. in the last 4 weeks are not included as unemployed. Those individuals are instead excluded from the labor force. Discrepancies between the unemployment statistics presented in this monthly synopses versus historical reports can be attested to the recent standardization of reporting to the Virginia Unemployment Local Area Unemployment Statistics (LAUS) database.