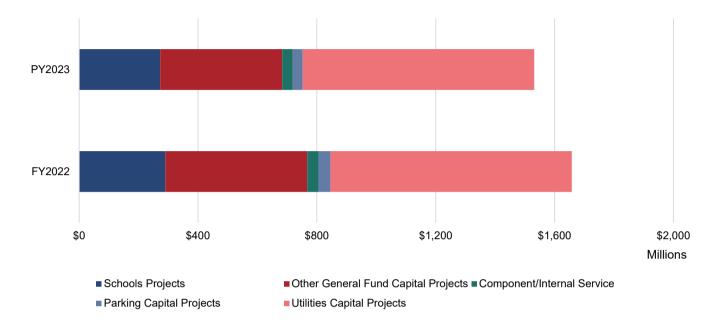

Figure 4 and Table 5 display the City's outstanding long term debt as of June 30 for the prior fiscal year (2023) as well as the debt related activity in fiscal year 2024 through the period ending July 31, 2023. Outstanding General Fund supported debt, including debt for school capital projects, decreased to \$683.1 million. Additionally, City-wide debt decreased to \$1.535 billion during the same period.

# FIGURE 4, TABLE 5 - OUTSTANDING LONG TERM DEBT

|                                                 | FY2022                               | PY2023                               |                                    | FY2024                       |                         |  |  |  |
|-------------------------------------------------|--------------------------------------|--------------------------------------|------------------------------------|------------------------------|-------------------------|--|--|--|
|                                                 | Debt<br>Outstanding<br>June 30, 2022 | Debt<br>Outstanding<br>June 30, 2023 | FY2024<br>Payments<br>of Principal | FY2024<br>New Debt<br>Issued | FY2024 Refunded<br>Debt |  |  |  |
| Paid from General Fund                          |                                      |                                      |                                    |                              |                         |  |  |  |
| Schools Capital Projects - GO Bonds             | \$ 289,841,013                       | \$ 285,346,928                       | \$ 12,596,067                      | \$ -                         | \$ 272,750,861          |  |  |  |
| New Schools-Line of Credit BAN                  | -                                    | -                                    | -                                  | -                            | -                       |  |  |  |
| General Government Projects-CIP                 | 231,018,436                          | 227,548,442                          | 15,993,457                         | -                            | 211,554,985             |  |  |  |
| Justice Center Project                          | 75,136,473                           | 70,351,256                           | 738,046                            | -                            | 69,613,210              |  |  |  |
| Carpenter Center Project                        | 11,952,783                           | 10,646,790                           | 1,243,955                          | -                            | 9,402,835               |  |  |  |
| Transportation Infrastructure                   | 99,483,566                           | 105,017,376                          | 5,169,209                          | -                            | 99,848,167              |  |  |  |
| Coliseum Project                                | 943,661                              | 477,967                              | 477,967                            | -                            | -                       |  |  |  |
| Cemetery Projects                               | 62,532                               | 31,299                               | 31,299                             | -                            | -                       |  |  |  |
| 730 Theatre Row Building                        | -                                    | -                                    | -                                  | -                            | -                       |  |  |  |
| EDA - Leigh St Training Camp Project            | 6,560,000                            | 6,065,000                            | -                                  | -                            | 6,065,000               |  |  |  |
| City CIP Projects-Line of Credit BAN            | 52,600,000                           | 13,900,000                           | -                                  | -                            | 13,900,000              |  |  |  |
| Subtotal General Fund                           | 767,598,464                          | 719,385,057                          | 36,250,000                         | -                            | 683,135,057             |  |  |  |
| Paid From Internal Service Fund/Component Units |                                      |                                      |                                    |                              |                         |  |  |  |
| Fleet Internal Service Fund                     | 9,175,000                            | 9,852,000                            | -                                  | -                            | 9,852,000               |  |  |  |
| Advantage Richmond Corporation                  | -                                    | -                                    | -                                  | -                            | -                       |  |  |  |
| EDA - Stone Brewery Project                     | 19,115,000                           | 18,385,000                           | -                                  | -                            | 18,385,000              |  |  |  |
| HUD Section 108 Notes                           | 9,126,000                            | 8,426,000                            | 711,000                            | -                            | 7,715,000               |  |  |  |
| Subtotal ISF Funds/Component Units              | 37,416,000                           | 36,663,000                           | 711,000                            | -                            | 35,952,000              |  |  |  |
| Paid From Enterprise Funds                      |                                      |                                      |                                    |                              |                         |  |  |  |
| Parking - General Obligation Bonds              | 40,240,000                           | 36,770,000                           | 3,585,000                          | -                            | 33,185,000              |  |  |  |
| Subtotal Parking Enterprise Fund                | 40,240,000                           | 36,770,000                           | 3,585,000                          | -                            | 33,185,000              |  |  |  |
| Utilities - General Oblig Bonds & Notes         | 18,332,083                           | 13,539,014                           | 3,826,383                          | -                            | 9,712,631               |  |  |  |
| Utilities - Revenue Bonds                       | 794,084,478                          | 769,415,245                          |                                    |                              | 769,415,245             |  |  |  |
| Subtotal Utilities' Enterprise Funds            | 812,416,557                          | 782,954,259                          | 3,826,383                          | -                            | 779,127,876             |  |  |  |
| Total Debt of the City                          | \$ 1,657,671,021                     | \$ 1,575,772,316                     | \$ 44,372,383                      | \$ -                         | \$ 1,531,399,933        |  |  |  |