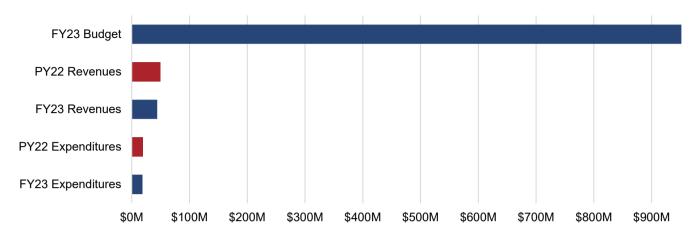

Figure 1 and Table 1 indicate that as of July 31, 2023, General Fund revenues totaled \$44.1 million, or 4.4%, of the budgeted annual revenue.

Figure 1 and Table 2 indicate that as of July 31, 2023, General Fund expenditures totaled \$18.4 million, which is 2.0% of the budgeted expenditures.

## FIGURE 1 - GENERAL FUND REVENUES VS. EXPENDITURES PY23-FY24 YTD

## **TABLE 1 - GENERAL FUND REVENUES**

| Source                               | YTD PY23 Actual |            | ΥT | D FY24 Actual | ΥT | D FY24 to PY23<br>Variance | ı  | FY24 Budget<br>Operating | FY24 % of Budget |
|--------------------------------------|-----------------|------------|----|---------------|----|----------------------------|----|--------------------------|------------------|
| Local Sources                        | \$              | 28,146,348 | \$ | 25,267,996    | \$ | (2,878,352)                | \$ | 799,752,946              | 3.2%             |
| From Commonwealth                    | \$              | 19,571,495 | \$ | 17,059,827    | \$ | (2,511,668)                | \$ | 90,696,143               | 18.8%            |
| From Federal Government              | \$              | 1,780,786  | \$ | 1,828,926     | \$ | 48,140                     | \$ | 25,824,911               | 7.1%             |
| Utilities                            | \$              | 303        | \$ | 749           | \$ | 446                        | \$ | -                        | N/A              |
| Subtotal General Fund Revenues       |                 | 49,498,933 |    | 44,157,498    |    | (5,341,435)                |    | 916,274,000              | 4.8%             |
| Encumbrance Reserve (Including ARPA) | \$              | -          | \$ | -             | \$ | -                          | \$ | 44,772,624               | 0.0%             |
| Transfers In                         | \$              | -          | \$ | -             | \$ | -                          | \$ | 34,329,353               | 0.0%             |
| Grand Total General Fund Revenues    | \$              | 49,498,933 | \$ | 44,157,498    | \$ | (5,341,435)                | \$ | 995,375,977              | 4.4%             |

### **TABLE 2 - GENERAL FUND EXPENDITURES**

| Source                                 | YTD PY23 Actual |            | YTD FY24 Actual |            |    | TD FY24 to PY23<br>Variance | FY24 Budget<br>Operating | FY24 % of Budget |
|----------------------------------------|-----------------|------------|-----------------|------------|----|-----------------------------|--------------------------|------------------|
| General Government                     | \$              | 1,439,462  | \$              | 1,959,504  | \$ | 520,043                     | \$<br>63,309,673         | 3.1%             |
| Judicial                               |                 | 511,606    |                 | 544,136    |    | 32,530                      | 14,427,748               | 3.8%             |
| Public Safety                          |                 | 8,757,296  |                 | 8,645,840  |    | (111,456)                   | 236,646,125              | 3.7%             |
| Public Works                           |                 | 1,325,926  |                 | 974,297    |    | (351,629)                   | 49,390,632               | 2.0%             |
| Health & Welfare                       |                 | 2,829,759  |                 | 2,996,892  |    | 167,133                     | 86,636,438               | 3.5%             |
| Education                              |                 | -          |                 | -          |    | -                           | 221,460,106              | 0.0%             |
| Recreational & Cultural                |                 | 1,033,643  |                 | 1,075,725  |    | 42,082                      | 35,708,802               | 3.0%             |
| Community Development                  |                 | 626,754    |                 | 789,732    |    | 162,978                     | 23,159,194               | 3.4%             |
| Non-Departmental/Other Public Services |                 | 2,947,679  |                 | 1,474,714  |    | (1,472,965)                 | 222,123,630              | 0.7%             |
| Grand Total General Fund Expenditures  | \$              | 19,472,124 | \$              | 18,460,840 | \$ | (1,011,284)                 | \$<br>952,862,349        | 1.9%             |