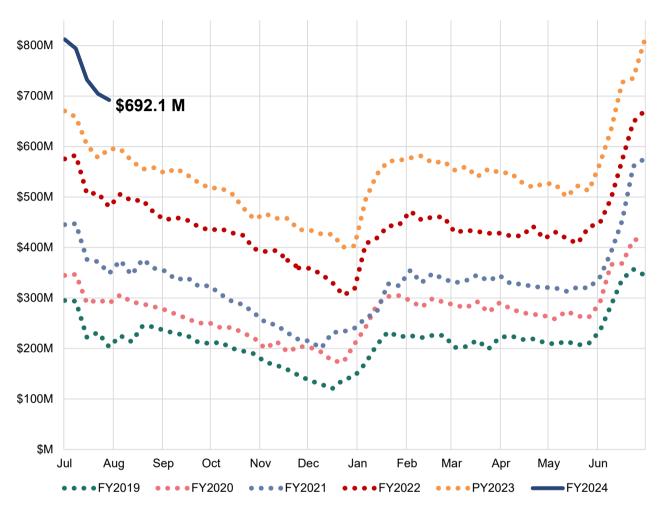

Table 3 and Figure 2 provide summary encumbrances by area totaling \$12.2 million.

Figure 3 shows a graphical depiction of the City-wide operating cash and investment balances on a month-to-month basis for the fiscal years 2019 through the reporting period.

# FIGURE 3 - OPERATING CASH & INVESTMENT BALANCES AS OF JULY 31, 2023