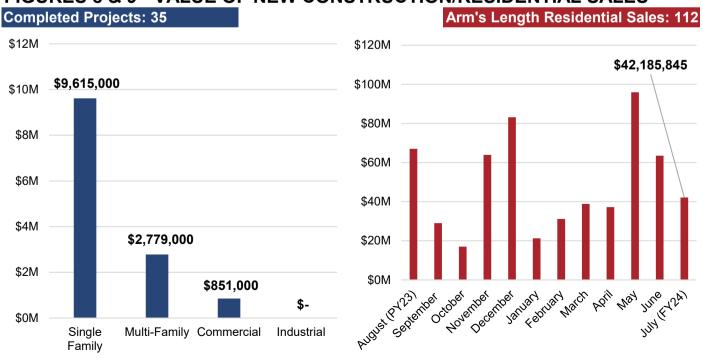

Figure 5 and Table 6 provide a snap-shot of accounts payable aging as of July 31, 2023.

Figure 6 and Table 7 provide the breakdown of delinquent tax figures.

Figures 7 through 9 and Table 8 highlight various economic indicators for the City of Richmond including unemployment statistics, new business licenses, and information on real estate development and transactions. Foreclosure data is no longer available.

### FIGURES 8 & 9 - VALUE OF NEW CONSTRUCTION/RESIDENTIAL SALES

APPENDIX A
CITY OF RICHMOND, VIRGINIA BUDGETARY COMPARISON SCHEDULE GENERAL FUND REVENUES
FOR THE MONTH ENDED JULY 31, 2023 (UNAUDITED)

|                                                                       | ,        | YTD PY23<br>Actual   | ΥT | D FY24 Actual        |    | D FY24 to<br>23 Variance |    | Y24 Budget<br>Operating | FY24 % of<br>Budget |
|-----------------------------------------------------------------------|----------|----------------------|----|----------------------|----|--------------------------|----|-------------------------|---------------------|
| Revenue from Local Sources                                            |          |                      |    |                      |    |                          |    |                         |                     |
| General Property Taxes                                                |          |                      |    |                      |    | /·\                      |    |                         |                     |
| Machinery & Tools Taxes                                               |          | 234,931              |    | 178,202              |    | (56,729)                 |    | 15,131,715              | 1.2%                |
| Penalties and Interest - Interest                                     |          | 225,703              |    | 223,081              |    | (2,622)                  |    | 3,814,449               | 5.8%                |
| Penalties and Interest- Penalty Personal Property Taxes- Current      |          | 265,642<br>3,552,505 |    | 442,410<br>2,216,762 |    | 176,768                  |    | 3,034,834               | 14.6%<br>5.0%       |
| Personal Property Taxes- Current  Personal Property Taxes- Delinquent |          | 454,163              |    | 474,007              |    | (1,335,743)<br>19,844    |    | 43,921,839<br>7,020,886 | 6.8%                |
| PSC - Personal Property Current                                       |          | 193,028              |    | 105                  |    | (192,923)                |    | 9,144,891               | 0.0%                |
| PSC - Personal Property Delinquent                                    |          | 193,020              |    | 97                   |    | (192,925)<br>85          |    | 568,553                 | 0.0%                |
| PSC - Real Property Current                                           |          | 15,648               |    | -                    |    | (15,648)                 |    | 2,325,740               | 0.0%                |
| Real Property Taxes- Current                                          |          | 7,961,303            |    | 3,352,719            |    | (4,608,584)              |    | 438,464,783             | 0.8%                |
| Real Property Taxes- Delinguent                                       |          | 349,446              |    | 601,380              |    | 251,934                  |    | 11,025,175              | 5.5%                |
| Total General Property Taxes                                          | \$       | 13,252,381           | \$ | 7,488,763            | \$ |                          | \$ | 534,452,865             | 1.4%                |
|                                                                       |          |                      |    |                      |    |                          |    |                         |                     |
| Other Local Taxes                                                     |          | 470 405              |    | 405.000              |    | (50.740)                 |    | 0.440.070               | 4.00/               |
| Admission Taxes                                                       |          | 176,425              |    | 125,682              |    | (50,743)                 |    | 3,140,078               | 4.0%                |
| Bank Stock Taxes                                                      |          | 101,073              |    | 455.044              |    | (101,073)                |    | 11,000,000              | 0.0%                |
| Business Licenses Taxes                                               |          | 452,645              |    | 155,641              |    | (297,004)                |    | 43,271,932              | 0.4%                |
| Cigarette Tax                                                         |          | 217,500              |    | 101,520              |    | (115,980)                |    | 2,453,318               | 4.1%                |
| Consumer Utility Taxes<br>Local Sales & Use Tax                       |          | 1,010,772            |    | 1,558,864            |    | 548,092                  |    | 18,251,358              | 8.5%                |
| Motor Vehicle Licenses                                                |          | 4,024,086<br>481,733 |    | 4,376,320<br>364,814 |    | 352,234<br>(116,918)     |    | 49,373,533<br>8,263,502 | 8.9%<br>4.4%        |
| Other Local Taxes                                                     |          | 24,084               |    | 304,014              |    | (24,084)                 |    | 325,000                 | 0.0%                |
| Prepared Food Taxes                                                   |          | 3,273,329            |    | 2,833,315            |    | (440,014)                |    | 39,056,802              | 7.3%                |
| Prepared Food Taxes - School Facilities                               |          | 833,734              |    | 721,660              |    | (112,074)                |    | 9,947,969               | 7.3%                |
| Short-Term Rental Tax                                                 |          | 15,295               |    | 49,628               |    | 34,333                   |    | 109,867                 | 45.2%               |
| Transient Lodging Taxes                                               |          | 1,014,983            |    | 731,666              |    | (283,318)                |    | 8,266,145               | 8.9%                |
| Total Other Local Taxes                                               | \$       | 11,625,660           | \$ | 11,019,110           | \$ |                          | \$ | 193,459,504             | 5.7%                |
| Permits, Privilege Fees, and Regulatory Licenses                      |          |                      |    |                      |    |                          |    |                         |                     |
| Permits and Other Licenses                                            |          | 1,647,451            |    | 1,175,690            |    | (471,761)                |    | 12,552,108              | 9.4%                |
| Total Permits, Privilege Fees, and Regulatory Licenses                | \$       | 1,656,393            | \$ | 1,185,560            | \$ | (470,833)                | \$ | 12,677,108              | 9.4%                |
| Fines & Forfeitures                                                   |          | 202                  |    | 0.40                 |    | _                        |    | 0.000                   | 4.00/               |
| Fines & Forfeitures                                                   | \$       | 336                  | Φ  | 343<br>343           | Φ. | 7                        | \$ | 8,000                   | 4.3%                |
| Total Fines & Forfeitures                                             | <u> </u> | 336                  | \$ | 343                  | \$ |                          | Ф  | 8,000                   | 4.3%                |
| Revenue from Use of Money and Property                                |          |                      |    |                      |    |                          |    |                         |                     |
| Revenue from Use of Money                                             |          | _                    |    | 1,630,103            |    | 1,630,103                |    | 3,000,000               | 54.3%               |
| Revenue from Use of Property                                          |          | 9,100                |    | 529,121              |    | 520,021                  |    | 1,962,060               | 27.0%               |
| Total Revenue from Use of Money and Property                          | \$       | 9,100                | \$ | 2,159,224            | \$ |                          | \$ | 4,962,060               | 43.5%               |
|                                                                       |          | -,                   |    | =, : = = ;           | T  | _, ,                     |    | .,,                     |                     |
| Charges for Services                                                  |          |                      |    |                      |    |                          |    |                         |                     |
| Finance                                                               |          | 36,704               |    | 34,946               |    | (1,757)                  |    | 834,985                 | 4.2%                |
| Fire and Rescue Services                                              |          | 2,622                |    | 5,245                |    | 2,623                    |    | 215,000                 | 2.4%                |
| Information Technology                                                |          | -                    |    | -                    |    | -                        |    | 4,000                   | 0.0%                |
| Law Enforcement and Traffic Control                                   |          | 1,675                |    | 9,923                |    | 8,248                    |    | 186,000                 | 5.3%                |
| Library                                                               |          | 938                  |    | 1,116                |    | 178                      |    | 2,000                   | 55.8%               |
| Maintenance of Transportation                                         |          | -                    |    | -                    |    | -                        |    | -                       | N/A                 |
| Other Protection                                                      |          | 8,942                |    | 9,871                |    | 929                      |    | 125,000                 | 7.9%                |
| Parks and Recreation                                                  |          | 303,767              |    | 22,734               |    | (281,033)                |    | 319,400                 | 7.1%                |
| Planning and Community Development                                    |          | 1,207                |    | 1,377                |    | 171                      |    | 2,000                   | 68.9%               |
| Sanitation and Waste Removal                                          |          | 935                  |    | 1,661,574            |    | 1,660,639<br>(167,427)   |    | 18,647,033              | 8.9%                |
| Court Costs<br>Other                                                  |          | 854,091<br>1,119     |    | 686,664<br>1,417     |    | (167,427)                |    | 7,683,945<br>32,704     | 8.9%<br>4.3%        |
| Total Charges for Services                                            | \$       | 1,212,000            | \$ | 2,434,868            | \$ |                          | \$ | 28,052,067              | 8.7%                |
| Total Charges for Corvious                                            | Ψ        | 1,212,000            | Ψ  | ۷,۹۵۹,۵۵۵            | Ψ  | 1,222,000                | Ψ  | 20,002,007              | 0.1 /0              |
| Miscellaneous Revenue                                                 |          |                      |    |                      |    |                          |    |                         |                     |
| Miscellaneous                                                         |          | 172,744              |    | 441,802              |    | 269,059                  |    | 1,155,579               | 38.2%               |
| PILOT from Enterprise Activities                                      |          | <u> </u>             |    | 314,490              |    | 314,490                  |    | 21,211,658              | 1.5%                |
| Total Miscellaneous Revenue                                           | \$       | 172,744              | \$ | 756,292              | \$ |                          | \$ | 22,367,237              | 3.4%                |
|                                                                       |          |                      |    |                      |    |                          |    |                         |                     |
| Recovered Costs                                                       |          | 047 705              |    | 000 005              |    | 0.404                    |    | 2 774 405               | E 00/               |
| Recovered Costs Total Recovered Costs                                 | \$       | 217,735              | \$ | 223,835              | ¢  | 6,101                    | Φ  | 3,774,105<br>3,774,105  | 5.9%                |
| Total Recovered Costs                                                 | φ        | 217,735              | φ  | 223,835              | \$ | 6,101                    | \$ | 3,114,103               | 5.9%                |
| Revenue from Local Sources Total                                      | \$       | 28,146,348           | \$ | 25,267,996           | \$ | (2,878,352)              | \$ | 799,752,946             | 3.2%                |