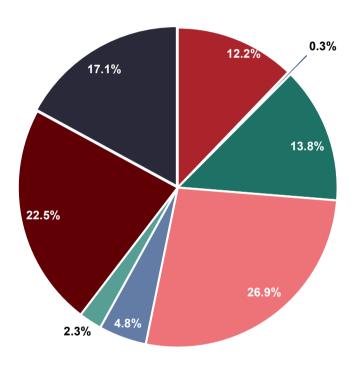

Table 3 and Figure 2 provide summary encumbrances by area totaling \$12.2 million.

Figure 3 shows a graphical depiction of the City-wide operating cash and investment balances on a month-to-month basis for the fiscal years 2019 through the reporting period.

## TABLE 3, FIGURE 2 - FY24 GENERAL FUND ENCUMBRANCES

| General Fund                           | Er | ncumbrance |
|----------------------------------------|----|------------|
| Encumbrance Source                     | С  | ommitment  |
| General Government                     | \$ | 1,484,773  |
| Judicial                               |    | 38,395     |
| Public Safety                          |    | 1,684,867  |
| Public Works                           |    | 3,287,137  |
| Health & Welfare                       |    | 590,397    |
| Recreation & Cultural                  |    | 285,141    |
| Community Development                  |    | 2,750,241  |
| Non-Departmental/Other Public Services |    | 2,085,256  |
| Grand Total General Fund Encumbrances  | \$ | 12,206,208 |