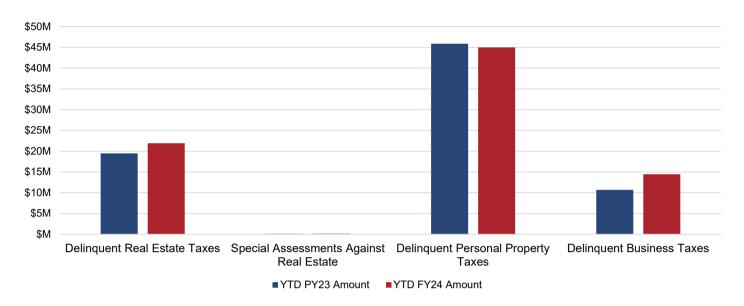

Figure 5 and Table 6 provide a snap-shot of accounts payable aging as of July 31, 2023.

Figure 6 and Table 7 provide the breakdown of delinquent tax figures.

Figures 7 through 9 and Table 8 highlight various economic indicators for the City of Richmond including unemployment statistics, new business licenses, and information on real estate development and transactions. Foreclosure data is no longer available.

### FIGURE 6, TABLE 7 - OUTSTANDING DELINQUENT TAXES

|                                             | YTD | PY23 Amount | ΥT | D FY24 Amount |
|---------------------------------------------|-----|-------------|----|---------------|
| Delinquent Real Estate Taxes                | \$  | 19,489,865  | \$ | 21,903,255    |
| Special Assessments Against Real Estate (1) |     | 134,655     |    | 159,056       |
| Delinquent Personal Property Taxes (2)      |     | 45,876,095  |    | 45,006,156    |
| Delinquent Business License Taxes (3)       |     | 10,701,842  |    | 14,446,565    |
| Total                                       | \$  | 76,202,457  | \$ | 81,515,032    |

#### Notes:

- (1) Special Assessments Against Real Estate are additional charges billed to property owners because the property has not been kept up to code. Liens can be for the following:
  - Weed Clearance: Cutting grass/yard work;
  - Refuse Clearance: Cleaning property of trash or other miscellaneous items;
  - Boarding: Covering broken doors and windows to deter entry;
  - Partial Demolition: Partial removal of structure on property;
  - Full Demolition: Complete removal of structure on property;
- (2) Delinquent Personal Property Tax amount does not include vehicle license fees;
- (3) Includes Admissions, Lodging, and Meals (ALM) tax categories in addition to BPOL.