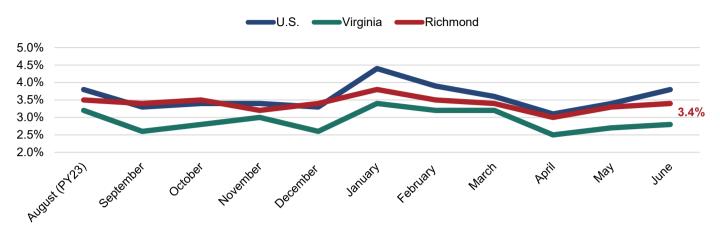

Figure 5 and Table 6 provide a snap-shot of accounts payable aging as of July 31, 2023.

Figure 6 and Table 7 provide the breakdown of delinquent tax figures.

Figures 7 through 9 and Table 8 highlight various economic indicators for the City of Richmond including unemployment statistics, new business licenses, and information on real estate development and transactions. Foreclosure data is no longer available.

#### FIGURE 7 - UNEMPLOYMENT

- The local unemployment rate decreased to 3.0% in April.
- The Federal Reserve cites a target of 4.5% median unemployment as part of their dual mandate for price stability and maximum sustainable employment. The current rate is below the target.

Note: The unemployment rate only counts those who: 1) Do not have a job; 2) have looked for work in the prior 4 weeks and are currently available for work. Individuals who have not submitted resumes, contacted potential employers, placed job advertisements, etc. in the last 4 weeks are not included as unemployed. Those individuals are instead excluded from the labor force. Discrepancies between the unemployment statistics presented in this monthly synopses versus historical reports can be attested to the recent standardization of reporting to the Virginia Unemployment Local Area Unemployment Statistics (LAUS) database.