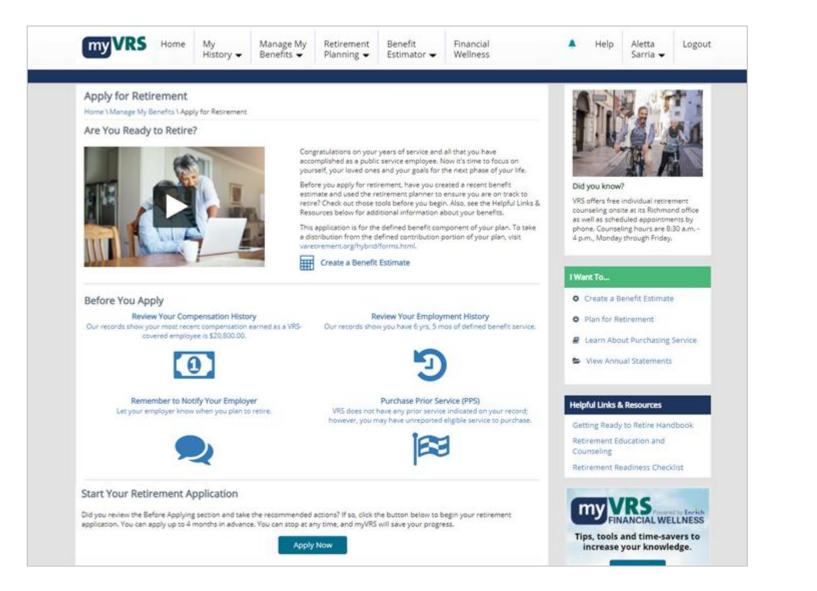

#### PURCHASE OF PRIOR SERVICE

- Increases your retirement benefit
- Counts towards vesting and the health insurance credit
- Purchase service early
- Use myVRS to estimate your cost and begin the purchase