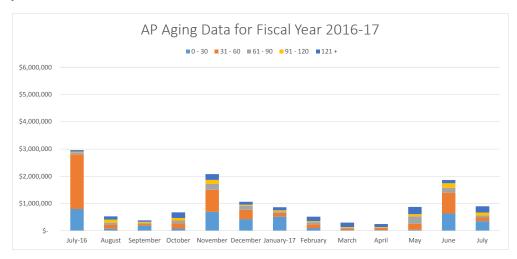

with School capital projects related from \$140.8 million at the end of 6/30/2014 to \$184.8 million as of July 31, 2017.

Exhibit 8 provides the snap-shot of accounts payable aging as of July 31, 2017 as well as the month-to-month aging beginning in July 2016.