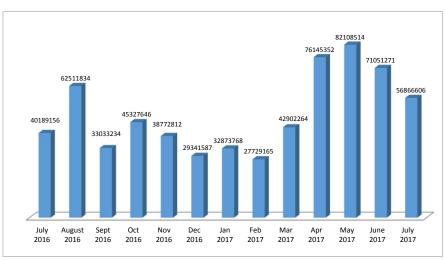

Exhibit 3 presents General Fund revenues by categories and compares the revenues to date to the same period last year.

Exhibit 4 depicts General Fund budget and expenditure by agency for the period ending July 31, 2017.