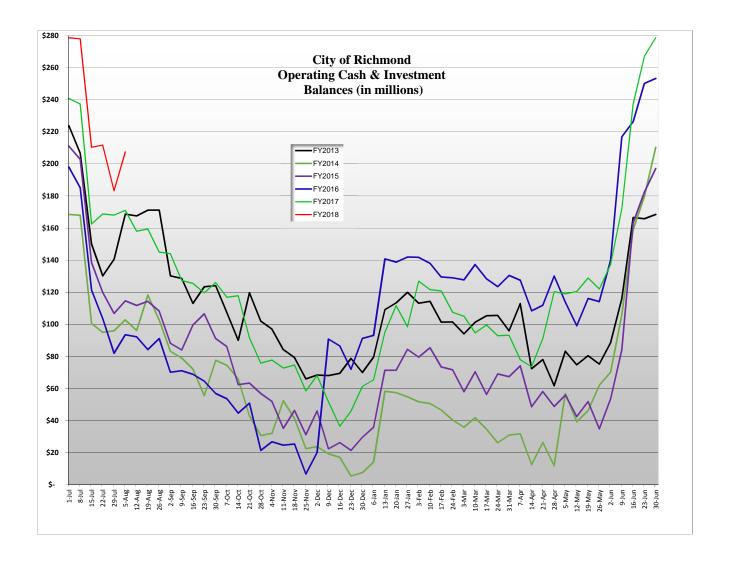

Exhibit 5 provides summary encumbrances by department totaling \$6.8 million. City Sheriff and Department of Fire and Emergency Services are agencies with large encumbrances.

Exhibit 6 shows a graphical depiction of the City-wide operating cash and investment balances on a month-to-month basis for the fiscal years 2013 to 2018.