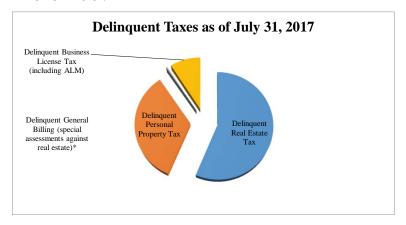

Exhibit 9 provides the breakdown of the delinquent tax figures.

Exhibit 10 highlights various economic indicators for the City of Richmond.

We would like to thank all City agencies, departments and staff for their assistance and cooperation in providing timely and accurate information in support of the preparation of this report.