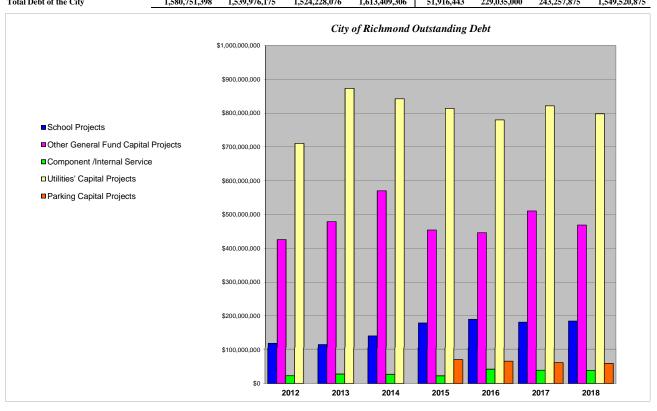

Exhibit 7 is a chart of the City's outstanding long term debt as of July 31 for FY2014, FY2015, FY2016, FY2017 as well as, the debt related activity for the period ending July 31, 2017. Outstanding General Fund supported debt, including debt for Schools capital projects, has decreased from \$711.2 million to \$653.9 million. During this same period the debt associated

with School capital projects related from \$140.8 million at the end of 6/30/2014 to \$184.8 million as of July 31, 2017.

Exhibit 8 provides the snap-shot of accounts payable aging as of July 31, 2017 as well as the month-to-month aging beginning in July 2016.