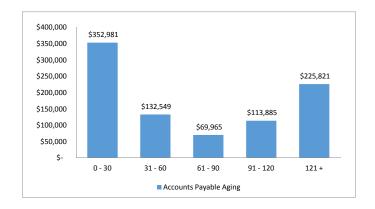

with School capital projects related from \$140.8 million at the end of 6/30/2014 to \$184.8 million as of July 31, 2017.

Exhibit 8 provides the snap-shot of accounts payable aging as of July 31, 2017 as well as the month-to-month aging beginning in July 2016.