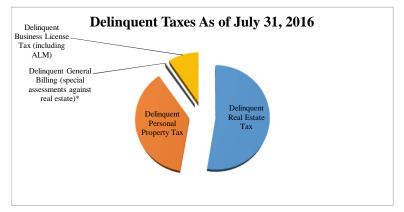

Exhibit 9 provides the breakdown of the delinquent tax figures.

Exhibit 10 highlights various economic indicators for the City of Richmond.

We would like to thank all City agencies, departments and staff for their assistance and cooperation in providing timely and accurate information in support of the preparation of this report.