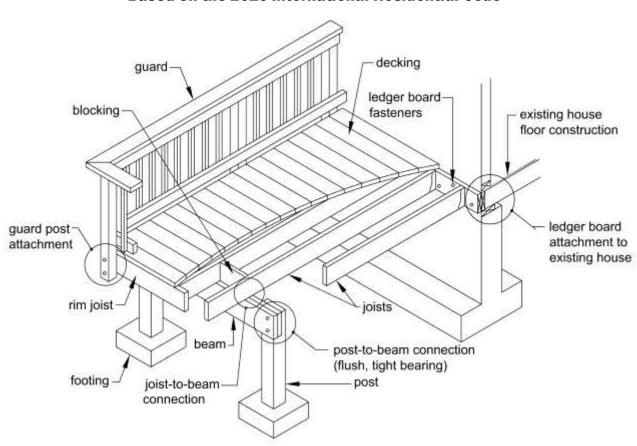

## Prescriptive Residential Wood Deck Construction Guide

Based on the 2015 International Residential Code

This document is subject to updates and revisions. To ensure that you always have the latest version of the document, follow this link to download a free copy of the most current *Prescriptive Residential Wood Deck Construction Guide*: <a href="http://www.awc.org/pdf/codes-standards/publications/dca/AWC-DCA62015-DeckGuide-1804.pdf">http://www.awc.org/pdf/codes-standards/publications/dca/AWC-DCA62015-DeckGuide-1804.pdf</a>