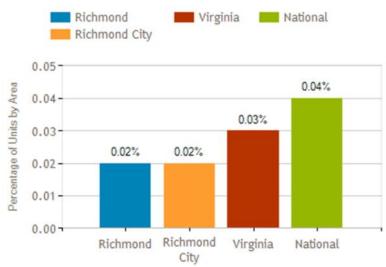

les Tax                   | \$<br>4,816,051  |
| YTD Meals Tax (7.5%)                   | \$<br>11,337,175 |
| YTD Transient Lodging Tax (per MUNIS)  | \$<br>3,220,426  |
| YTD Transient Lodging Tax (Per RAPIDS) | \$<br>3,220,426  |
| Variance due to Timing/Accruals        | \$<br>-          |

Source: Department of Finance

Note: The unemployment rate only counts those who: 1) Do not have a job. 2) Have looked for work in the prior 4 weeks, and are currently available for work. So, individuals who have not submitted resumes, contacted potential employers, placed job advertisements, etc., in the last 4 weeks, are not included as unemployed. Those individuals are instead excluded from the labor force.



## **Exhibit 8—Continued**





Source: City Assessor's Office

## Foreclosure Data





Source: RealtyTrac.com

Appendix

#### APPENDIX A

# CITY OF RICHMOND, VIRGINIA BUDGETARY COMPARISON SCHEDULE GENERAL FUND REVENUES FOR THE MONTH ENDED OCTOBER 31, 2019 (UNAUDITED)

| Per