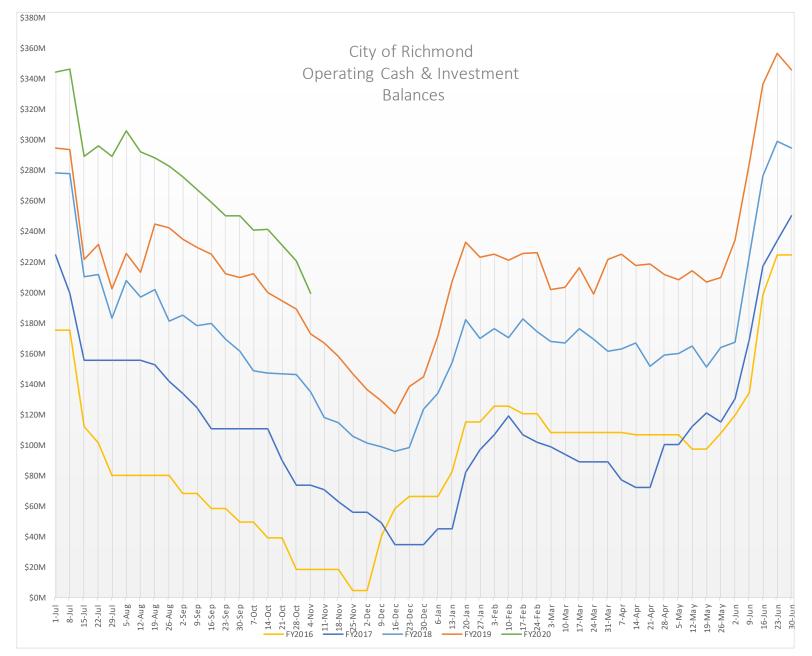

Exhibit 3 provides summary encumbrances by department totaling \$17.6 million. City Sheriff, Police, Public Works, and the Department of Public Health are agencies with large encumbrances.

Exhibit 4 shows a graphical depiction of the City-wide operating cash and investment balances on a month-to-month basis for the fiscal years 2016 to 2020.