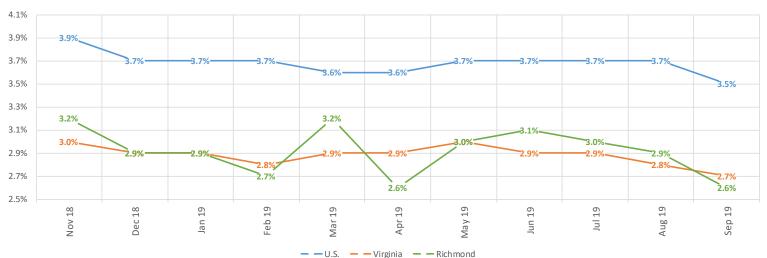

#### Unemployment Rate

Source: Bureau of Labor Statistics

- ◆ The local unemployment rate decreased to 2.6% in September. October information is currently unavailable.
- The City's unemployment rate continues to be below the national average level and is also lower than the state level in September.
- ♦ The Federal Reserve cites a target 4.5% median unemployment as part of their dual mandate for price stability and maximum sustainable employment. The current local rate is well below the stated target, and represents a tight local labor market.
- ♦ The national unemployment rate was 3.7% in August compared to December 2000, when the national unemployment rate was 3.9%.