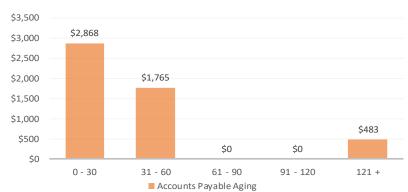

Exhibit 6 provides a snap-shot of account payable aging as of October 31, 2019, as well as the month-to-month aging beginning in October 31, 2018.

Exhibit 7 provides the breakdown of the delinquent tax figures.

#### **Aging Report**

| Days     | Amount      |
|----------|-------------|
| 0 - 30   | \$<br>2,868 |
| 31 - 60  | 1,765       |
| 61 - 90  | 0           |
| 91 - 120 | 0           |
| 121+     | 483         |
| Total    | \$<br>5,116 |