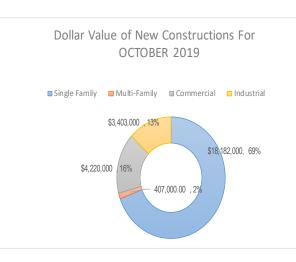

e                      | \$<br>136        |
| YTD Retail Sales Tax                   | \$<br>4,816,051  |
| YTD Meals Tax (7.5%)                   | \$<br>11,337,175 |
| YTD Transient Lodging Tax (per MUNIS)  | \$<br>3,220,426  |
| YTD Transient Lodging Tax (Per RAPIDS) | \$<br>3,220,426  |
| Variance due to Timing/Accruals        | \$<br>-          |

Source: Department of Finance

Note: The unemployment rate only counts those who: 1) Do not have a job. 2) Have looked for work in the prior 4 weeks, and are currently available for work. So, individuals who have not submitted resumes, contacted potential employers, placed job advertisements, etc., in the last 4 weeks, are not included as unemployed. Those individuals are instead excluded from the labor force.



## **Exhibit 8—Continued**





Source: City Assessor's Office

## Foreclosure Data





Source: RealtyTrac.com

Appendix

#### APPENDIX A

# CITY OF RICHMOND, VIRGINIA BUDGETARY COMPARISON SCHEDULE GENERAL FUND REVENUES FOR THE MONTH ENDED OCTOBER 31, 2019 (UNAUDITED)

| Per