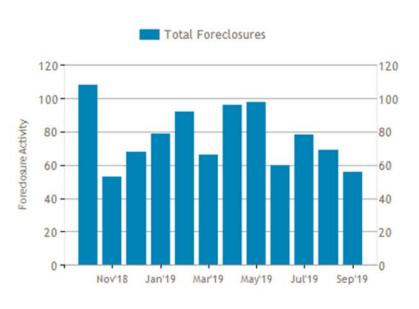

Sales Tax                   | \$<br>4,816,051  |
| YTD Meals Tax (7.5%)                   | \$<br>11,337,175 |
| YTD Transient Lodging Tax (per MUNIS)  | \$<br>3,220,426  |
| YTD Transient Lodging Tax (Per RAPIDS) | \$<br>3,220,426  |
| Variance due to Timing/Accruals        | \$<br>-          |

Source: Department of Finance

Note: The unemployment rate only counts those who: 1) Do not have a job. 2) Have looked for work in the prior 4 weeks, and are currently available for work. So, individuals who have not submitted resumes, contacted potential employers, placed job advertisements, etc., in the last 4 weeks, are not included as unemployed. Those individuals are instead excluded from the labor force.



## **Exhibit 8—Continued**





Source: City Assessor's Office

## Foreclosure Data





Source: RealtyTrac.com

Appendix

#### APPENDIX A

# CITY OF RICHMOND, VIRGINIA BUDGETARY COMPARISON SCHEDULE GENERAL FUND REVENUES FOR THE MONTH ENDED OCTOBER 31, 2019 (UNAUDITED)

| Per