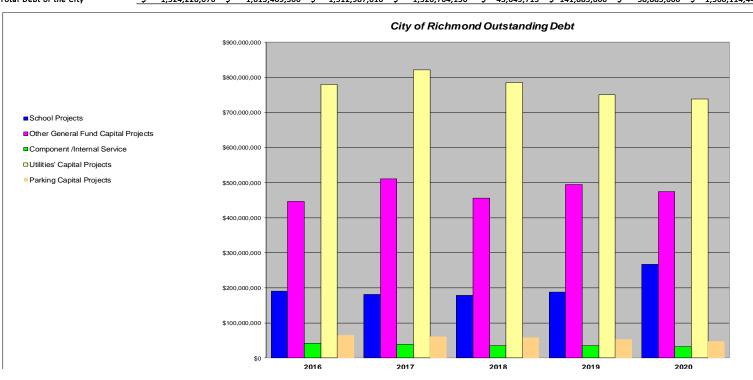

Exhibit 5 is a chart of the City's outstanding long term debt as of June 30 for fiscal years 2016 to 2019, as well as the debt related activity for the period ending October 31, 2019. Outstanding General Fund supported debt, including debt for schools capitals projects has increased from \$636.8 million to \$740.8 million. During the same period the debt associated with school capital projects increased from \$190.4 million at the end of June 30, 2016 to \$266.3 million as of October 31, 2019.

|                                                                                                                   | Debt                                                   | Debt                                                      | Debt                                                      | Debt                                                       | FY 2020                                  | FY 2020        | FY 2020       | Debt                                                       |
|-------------------------------------------------------------------------------------------------------------------|--------------------------------------------------------|-----------------------------------------------------------|-----------------------------------------------------------|------------------------------------------------------------|------------------------------------------|----------------|---------------|------------------------------------------------------------|
|                                                                                                                   | Outstanding                                            | Outstanding                                               | Outstanding                                               | Outstanding                                                | Payments                                 | New Debt       | Refunded      | Outstanding                                                |
| _                                                                                                                 | June 30, 2016                                          | June 30, 2017                                             | June 30, 2018                                             | June 30, 2019                                              | of Principal                             | Issued         | Debt          | October 31, 2019                                           |
| Paid From General Fund                                                                                            |                                                        |                                                           |                                                           |                                                            |                                          |                |               |                                                            |
| Schools Capital Projects - CIP                                                                                    | \$ 190,397,322                                         | \$ 181,548,336 \$                                         | 178,852,448                                               |                                                            | \$ 5,213,711                             | 87,717,205     | 4,159,092.00  |                                                            |
| New Schools-Line of Credit BAN                                                                                    |                                                        |                                                           |                                                           | 6,200,000                                                  |                                          | -              | -             | 6,200,000                                                  |
| General Government Projects-CIP                                                                                   | 237,255,608                                            | 220,488,245                                               | 251,488,697                                               | 257,827,827                                                | 13,593,165                               | 31,276,687     | 7,764,550.00  | 267,746,799                                                |
| Justice Center Project                                                                                            | 95,673,439                                             | 93,321,884                                                | 87,995,666                                                | 85,688,541                                                 | 15,592                                   | -              | -             | 85,672,949                                                 |
| Carpenter Center Project                                                                                          | 19,750,566                                             | 18,692,727                                                | 16,604,092                                                | 15,458,764                                                 | 1,197,824                                | =              | =             | 14,260,940                                                 |
| Transportation Infrastructure                                                                                     | 69,584,605                                             | 65,566,281                                                | 83,476,114                                                | 86,419,029                                                 | 3,530,047                                | 13,735,536     | 1,799,553.00  | 94,824,965                                                 |
| Coliseum Project                                                                                                  | 3,776,228                                              | 3,323,965                                                 | 2,859,786                                                 | 2,398,608                                                  | 469,878                                  | -              | -             | 1,928,730                                                  |
| Cemetery Projects                                                                                                 | 249,027                                                | 218,059                                                   | 187,065                                                   | 156,017                                                    | 31,057                                   | =              | =             | 124,960                                                    |
| 730 Theatre Row Building                                                                                          | 6,084,354                                              | 5,084,301                                                 | 4,077,587                                                 | 3,051,487                                                  | 1,049,527                                | -              | -             | 2,001,960                                                  |
| EDA - Leigh St Training Camp Project                                                                              | 9,000,000                                              | 9,000,000                                                 | 8,500,000                                                 | 7,940,000                                                  | -                                        | -              | -             | 7,940,000                                                  |
| City CIP Projects-Line of Credit BAN                                                                              | 5,000,000                                              | 95,000,000                                                | -                                                         | 36,000,000                                                 | -                                        | 9,000,000.00   | 45,000,000.00 | -                                                          |
| Subtotal General Fund                                                                                             | 636,771,149                                            | 692,243,798                                               | 634,041,455                                               | 682,921,432                                                | 25,100,801                               | 141,729,428.00 | 58,723,195.00 | 740,826,864                                                |
| Advantage Richmond Corporation EDA - Stone Brewery Project HUD Section 108 Notes Subtotal ISF Funds/Compont Units | 5,125,893<br>23,000,000<br>10,125,000<br>\$ 41,973,590 | 4,205,462<br>22,415,000<br>9,605,000<br><b>38,707,260</b> | 3,235,406<br>21,805,000<br>9,080,000<br><b>35,361,305</b> | 2,213,049<br>21,170,000<br>11,157,000<br><b>34,540,049</b> | 1,077,478<br>670,000<br><b>1,747,478</b> | -              | -<br>-<br>-   | 1,135,571<br>21,170,000<br>10,487,000<br><b>32,792,571</b> |
| Paid From Enterprise Funds                                                                                        | , ,                                                    | , ,                                                       | . ,                                                       | ,                                                          |                                          |                |               |                                                            |
| Parking - General Obligation Bonds                                                                                | 65,268,255                                             | 60,712,484                                                | 59,116,597                                                | 53,622,504                                                 | 5,691,192                                | -              | =             | 47,931,312                                                 |
| Subtotal Parking Enterprise Fund                                                                                  | 65,268,255                                             | 60,712,484                                                | 59,116,597                                                | 53,622,504                                                 | 5,691,192                                | =              | =             | 47,931,312                                                 |
| Utilities - General Obligation Bonds                                                                              | 85,667,294                                             | 66,227,017                                                | 45,689,904                                                | 34,861,842                                                 | 11,110,242                               | 155,572.00     | 161,805.00    | 23,745,367                                                 |
| Utilities - Revenue Bonds                                                                                         | 694,547,788                                            | 755,518,747                                               | 738,777,749                                               | 714,818,327                                                |                                          | -              |               | 714,818,327                                                |
| Subtotal Utilities' Enterprise Fund                                                                               | 780,215,082                                            | 821,745,764                                               | 784,467,653                                               | 749,680,171                                                | 11,110,242                               | 155,572.00     | 161,805.00    | 738,563,694                                                |
| Total Debt of the City                                                                                            | \$ 1,524,228,076                                       | \$ 1,613,409,306 \$                                       | 5 1,512,987,010                                           | 1,520,764,156                                              | \$ 43,649,713                            | \$ 141.885.000 | \$ 58.885.000 | \$ 1,560,114,441                                           |