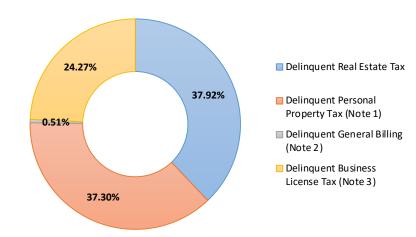

Exhibit 6 provides a snap-shot of account payable aging as of October 31, 2019, as well as the month-to-month aging beginning in October 31, 2018.

Exhibit 7 provides the breakdown of the delinquent tax figures.

## YTD FY20 Delinquent Taxes

| Description                               | Amount           |
|-------------------------------------------|------------------|
| Delinquent Real Estate Tax                | \$<br>19,449,453 |
| Delinquent Personal Property Tax (Note 1) | 21,124,420       |
| Delinquent General Billing (Note 2)       | 222,691          |
| Delinquent Business License Tax (Note 3)  | 6,781,044        |
| Grand Total                               | \$<br>47,577,608 |

#### Note:

- 1. Delinquent personal propery taxes amount does not include vehicle license fees.
- 2. Special assessments against real estate.
- 3. Includes ALM.