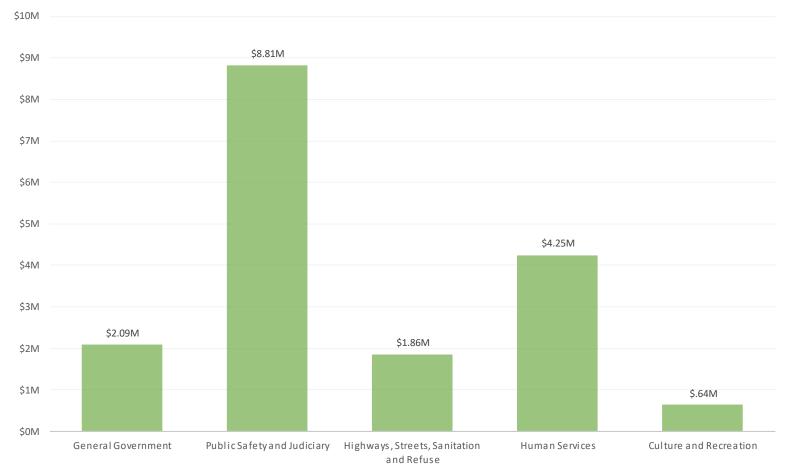

Exhibit 3 provides summary encumbrances by department totaling \$17.6 million. City Sheriff, Police, Public Works, and the Department of Public Health are agencies with large encumbrances.

Exhibit 4 shows a graphical depiction of the City-wide operating cash and investment balances on a month-to-month basis for the fiscal years 2016 to 2020.

| Source                                   |              | FY20       |  |  |  |  |
|------------------------------------------|--------------|------------|--|--|--|--|
|                                          | Encumbrances |            |  |  |  |  |
| General Government                       | \$           | 2,088,851  |  |  |  |  |
| Public Safety and Judiciary              |              | 8,813,949  |  |  |  |  |
| Highways, Streets, Sanitation and Refuse |              | 1,856,573  |  |  |  |  |
| Human Services                           |              | 4,249,980  |  |  |  |  |
| Culture and Recreation                   |              | 639,180    |  |  |  |  |
| Grand Total General Fund Encumbrances    | \$           | 17,648,533 |  |  |  |  |