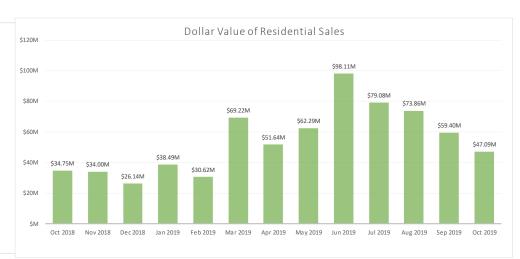

| \$<br>136        |
| YTD Retail Sales Tax                   | \$<br>4,816,051  |
| YTD Meals Tax (7.5%)                   | \$<br>11,337,175 |
| YTD Transient Lodging Tax (per MUNIS)  | \$<br>3,220,426  |
| YTD Transient Lodging Tax (Per RAPIDS) | \$<br>3,220,426  |
| Variance due to Timing/Accruals        | \$<br>-          |

Source: Department of Finance

Note: The unemployment rate only counts those who: 1) Do not have a job. 2) Have looked for work in the prior 4 weeks, and are currently available for work. So, individuals who have not submitted resumes, contacted potential employers, placed job advertisements, etc., in the last 4 weeks, are not included as unemployed. Those individuals are instead excluded from the labor force.



## **Exhibit 8—Continued**





Source: City Assessor's Office

## Foreclosure Data





Source: RealtyTrac.com

Appendix

#### APPENDIX A

# CITY OF RICHMOND, VIRGINIA BUDGETARY COMPARISON SCHEDULE GENERAL FUND REVENUES FOR THE MONTH ENDED OCTOBER 31, 2019 (UNAUDITED)

| Per