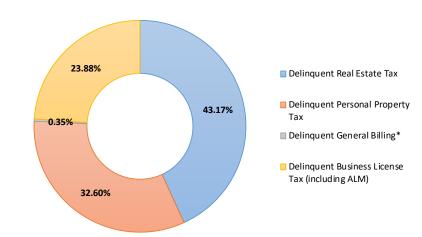

Exhibit 6 provides a snap-shot of account payable aging as of October 31, 2019, as well as the month-to-month aging beginning in October 31, 2018.

Exhibit 7 provides the breakdown of the delinquent tax figures.

## YTD FY20 Delinquent Taxes

| Description                               | Amount           |
|-------------------------------------------|------------------|
| Delinquent Real Estate Tax                | \$<br>19,449,453 |
| Delinquent Personal Property Tax (Note 1) | 21,124,420       |
| Delinquent General Billing (Note 2)       | 222,691          |
| Delinquent Business License Tax (Note 3)  | 6,781,044        |
| Grand Total                               | \$<br>47,577,608 |

#### Note:

- 1. Delinquent personal propery taxes amount does not include vehicle license fees.
- 2. Special assessments against real estate.
- 3. Includes ALM.