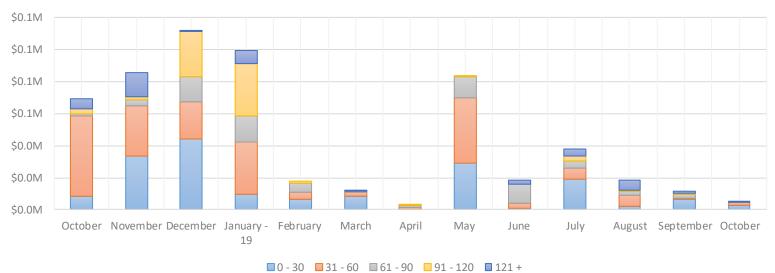

Exhibit 6 provides a snap-shot of account payable aging as of October 31, 2019, as well as the month-to-month aging beginning in October 31, 2018.

Exhibit 7 provides the breakdown of the delinquent tax figures.

| Month        | 0 - 30   | 31 - 60   | 61 - 90  | 91 - 120 | 121 +    | Grand Total |
|--------------|----------|-----------|----------|----------|----------|-------------|
| October      | \$ 8,475 | \$ 50,250 | \$ 1,219 | \$ 3,176 | \$ 6,311 | \$ 69,431   |
| November     | 33,819   | 31,238    | 3,301    | 2,158    | 15,380   | 85,896      |
| December     | 44,374   | 22,883    | 15,640   | 28,502   | 11       | 111,410     |
| January - 19 | 9,540    | 32,606    | 16,361   | 33,040   | 8,085    | 99,632      |
| February     | 6,686    | 4,074     | 5,546    | 1,222    | 0        | 17,528      |
| March        | 8,185    | 2,667     | 841      | 0        | 571      | 12,264      |
| April        | 60       | 1,598     | 1,397    | 9        | 0        | 3,064       |
| May          | 29,257   | 40,905    | 12,740   | 814      | 0        | 83,717      |
| June         | 706      | 3,188     | 12,264   | 0        | 2,598    | 18,756      |
| July         | 18,964   | 7,204     | 4,437    | 3,069    | 4,112    | 37,787      |
| August       | 2,043    | 7,059     | 2,271    | 945      | 6,089    | 18,407      |
| September    | 6,238    | 1,234     | 2,480    | 350      | 1,551    | 11,853      |
| October      | 2,868    | 1,765     | 0        | 0        | 483      | 5,116       |

## AP Aging Data for Fiscal Year 2019-2020