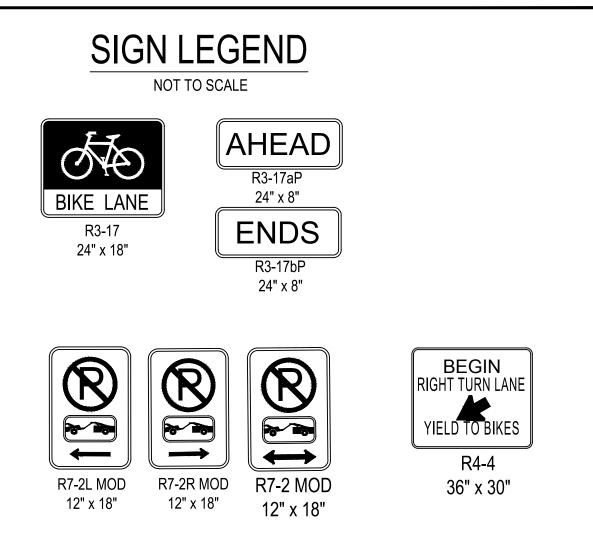

### UTILITY AND SIGN LEGEND

EXISTING SIGNAL POLE
 EXISTING MAST ARM
 EXISTING PEDESTRIAN SIGNAL HEAD

EXISTING UTILITY POLEEXISTING LIGHT POLE

- EXISTING GROUND MOUNTED SIGN
- PROPOSED GROUND MOUNTED SIGN
- PROPOSED FLEXI-POST