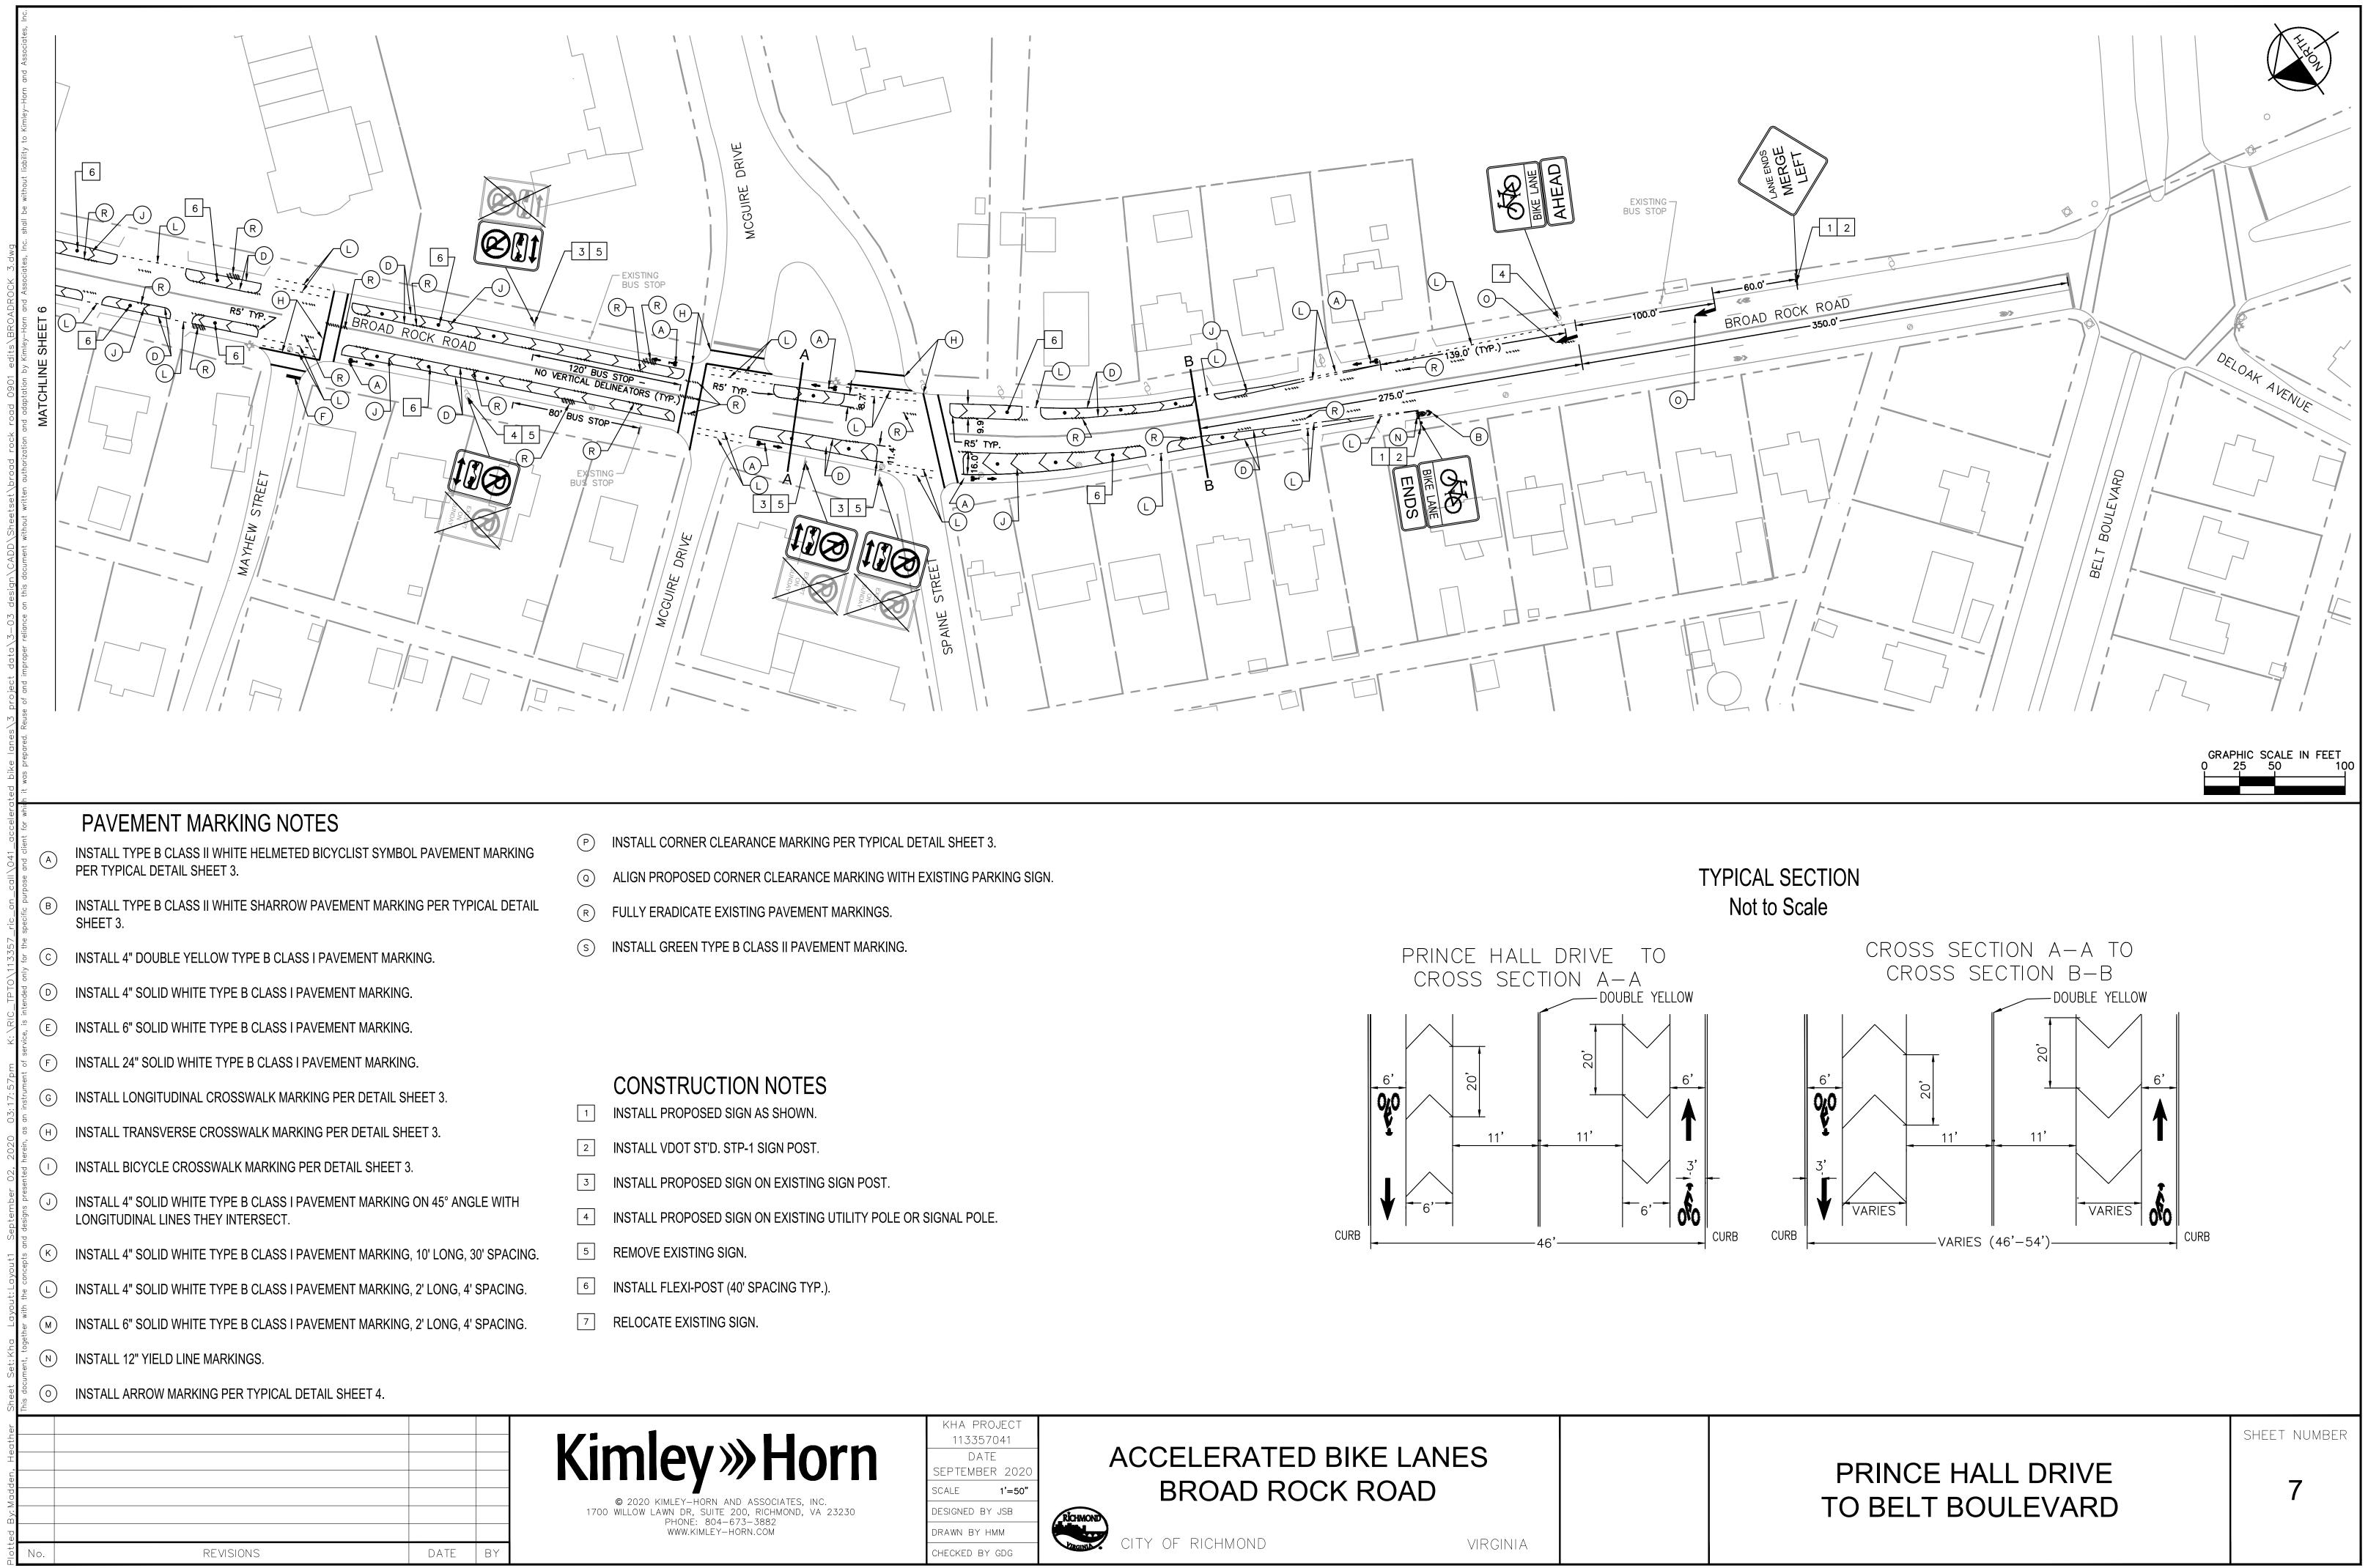

BUFFER AREA PAVEMENT MARKINGS SHALL NOT EXTEND INTO INTERSECTIONS, ALLEYS, OR DRIVEWAYS. IF BUFFER AREA IS GREATER THAN 4 FEET IN WIDTH, THE BUFFER AREA AT DRIVEWAYS SHALL END USING 5 FOOT RADIUS CURVES AS SHOWN ON

PLANS, UNLESS OTHERWISE NOTED. IF ACTUAL ROADWAY CROSS SECTION IS LESS THAN THE WIDTH OF THE TYPICAL SECTION SHOWN ON THE PLANS, THE CONTRACTOR SHALL REDUCE THE WIDTH OF THE BUFFER BY THE DIFFERENCE IN WIDTH TO MAINTAIN 11' TRAVEL LANES.

IF ACTUAL ROADWAY CROSS SECTION IS GREATER THAN THE WIDTH TO MAINTAIN TO TRAVEL LANES. IF ACTUAL ROADWAY CROSS SECTION IS GREATER THAN THE WIDTH OF THE TYPICAL SECTION SHOWN ON THE PLANS, THE CONTRACTOR SHALL INCREASE THE WIDTH OF THE BUFFER AREA BY THE DIFFERENCE IN WIDTH TO MAINTAIN 11' TRAVEL LANES AND SPECIFIED PARKING LANE WIDTH. CALLOUTS ON THE PLANS ARE NOT SHOWN FOR EACH INDIVIDUAL CHEVRON, FLEXI-POST, PAVEMENT MARKING ETC. IF THE CONTRACTOR IS UNCLEAR WHICH PAY ITEM IS DENOTED IN THE PLANS, THE CONTRACTOR SHALL VERIFY THE ITEM WITH THE PROJECT MANAGER OR ENGINEER. THE VERTICAL FLEXIBLE DELINEATOR (FLEXI-POST) SHOWN ON THE PLANS SHALL BE THE PEXCO FG300 MODEL UR OR EQUIVALENT, APPROVED EQUAL. THE PROPOSED VERTICAL FLEXIBLE DELINEATOR SHALL BE APPROVED BY THE CITY OF RICHMOND PROJECT MANAGER.