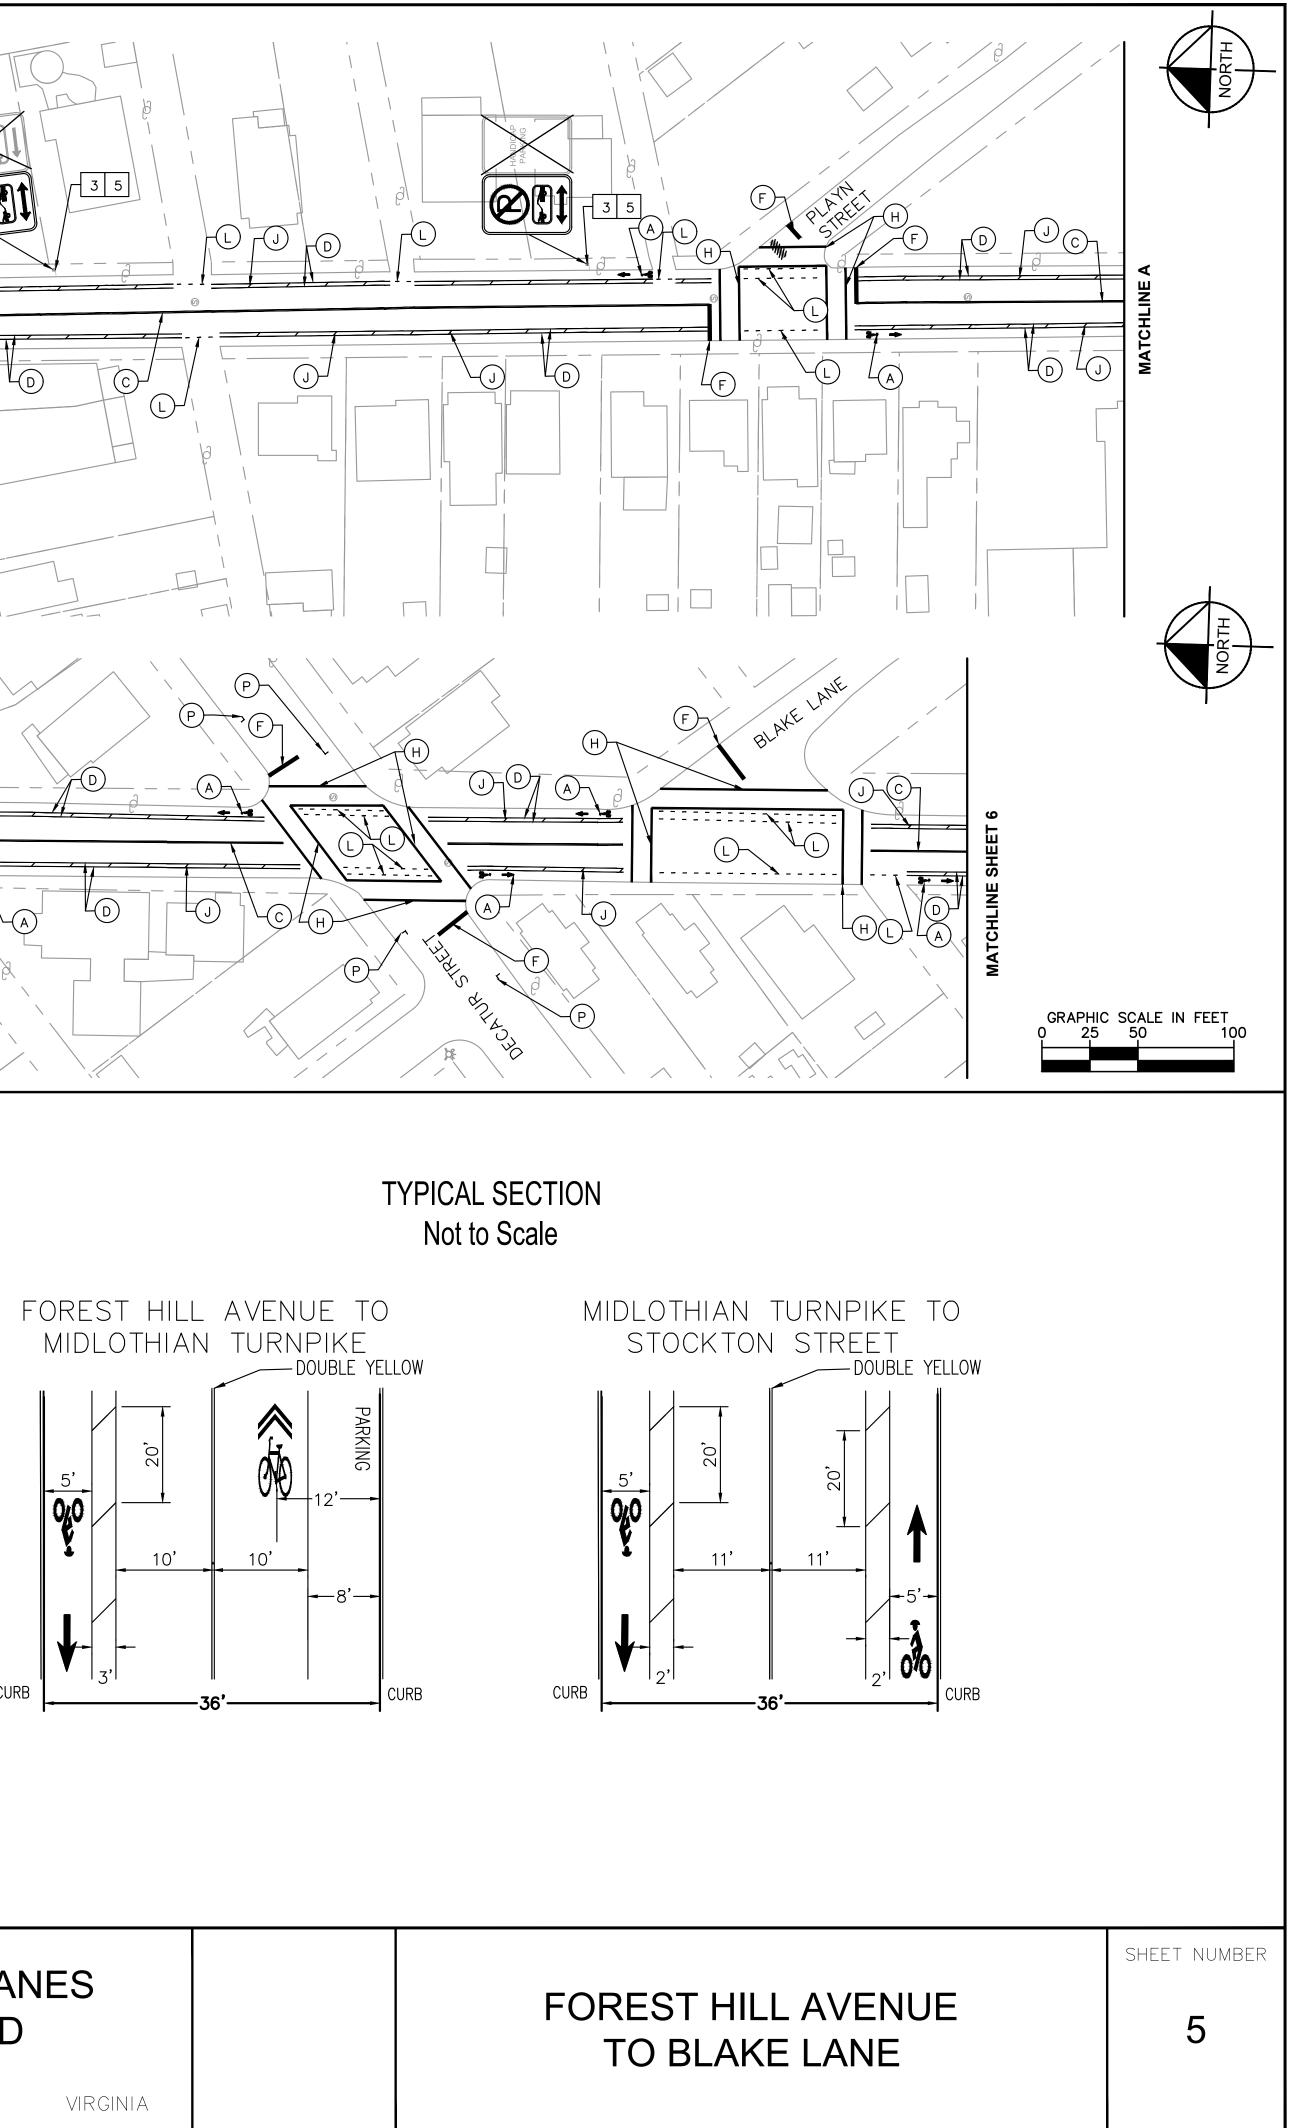

BUFFER AREA PAVEMENT MARKINGS SHALL NOT EXTEND INTO INTERSECTIONS, ALLEYS, OR DRIVEWAYS. IF BUFFER AREA IS GREATER THAN 4 FEET IN WIDTH, THE BUFFER AREA AT DRIVEWAYS SHALL END USING 5 FOOT RADIUS CURVES AS SHOWN ON

PLANS, UNLESS OTHERWISE NOTED. IF ACTUAL ROADWAY CROSS SECTION IS LESS THAN THE WIDTH OF THE TYPICAL SECTION SHOWN ON THE PLANS, THE CONTRACTOR SHALL REDUCE THE WIDTH OF THE BUFFER BY THE DIFFERENCE IN WIDTH TO MAINTAIN 11' TRAVEL LANES.

IF ACTUAL ROADWAY CROSS SECTION IS GREATER THAN THE WIDTH TO MAINTAIN TO TRAVEL LANES. IF ACTUAL ROADWAY CROSS SECTION IS GREATER THAN THE WIDTH OF THE TYPICAL SECTION SHOWN ON THE PLANS, THE CONTRACTOR SHALL INCREASE THE WIDTH OF THE BUFFER AREA BY THE DIFFERENCE IN WIDTH TO MAINTAIN 11' TRAVEL LANES AND SPECIFIED PARKING LANE WIDTH. CALLOUTS ON THE PLANS ARE NOT SHOWN FOR EACH INDIVIDUAL CHEVRON, FLEXI-POST, PAVEMENT MARKING ETC. IF THE CONTRACTOR IS UNCLEAR WHICH PAY ITEM IS DENOTED IN THE PLANS, THE CONTRACTOR SHALL VERIFY THE ITEM WITH THE PROJECT MANAGER OR ENGINEER. THE VERTICAL FLEXIBLE DELINEATOR (FLEXI-POST) SHOWN ON THE PLANS SHALL BE THE PEXCO FG300 MODEL UR OR EQUIVALENT, APPROVED EQUAL. THE PROPOSED VERTICAL FLEXIBLE DELINEATOR SHALL BE APPROVED BY THE CITY OF RICHMOND PROJECT MANAGER.