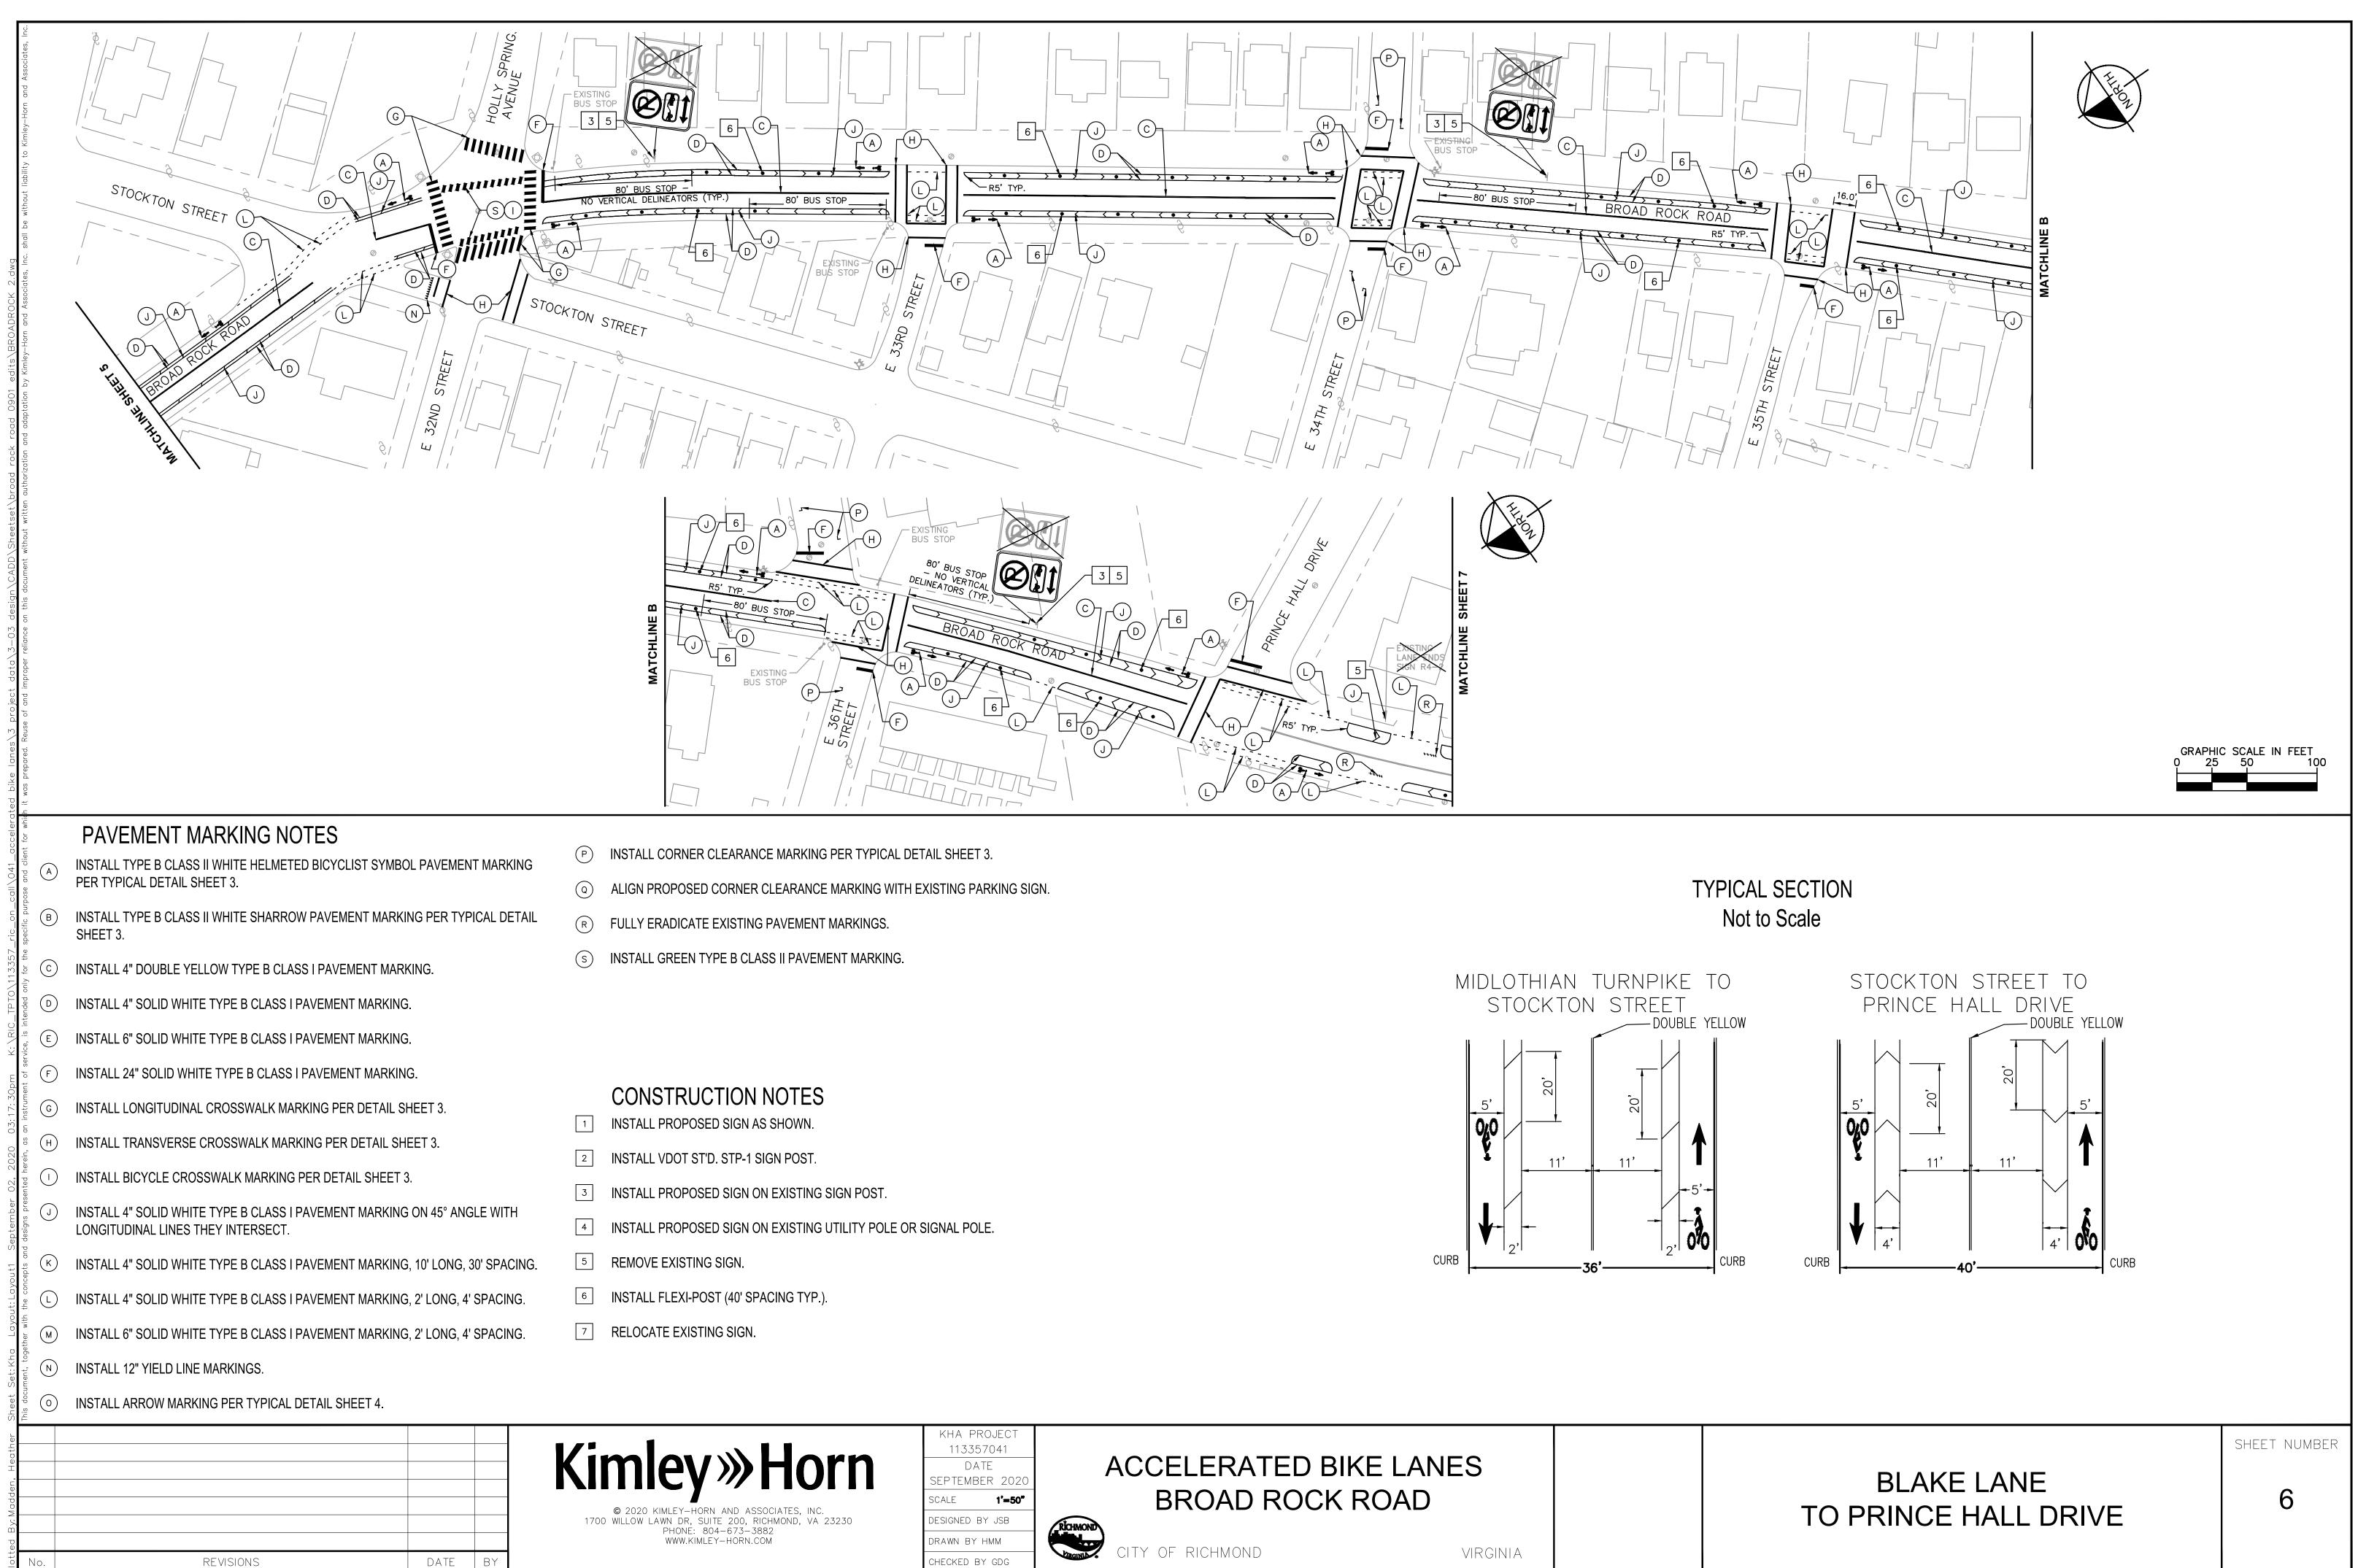

BUFFER AREA PAVEMENT MARKINGS SHALL NOT EXTEND INTO INTERSECTIONS, ALLEYS, OR DRIVEWAYS. IF BUFFER AREA IS GREATER THAN 4 FEET IN WIDTH, THE BUFFER AREA AT DRIVEWAYS SHALL END USING 5 FOOT RADIUS CURVES AS SHOWN ON

PLANS, UNLESS OTHERWISE NOTED. IF ACTUAL ROADWAY CROSS SECTION IS LESS THAN THE WIDTH OF THE TYPICAL SECTION SHOWN ON THE PLANS, THE CONTRACTOR SHALL REDUCE THE WIDTH OF THE BUFFER BY THE DIFFERENCE IN WIDTH TO MAINTAIN 11' TRAVEL LANES.

IF ACTUAL ROADWAY CROSS SECTION IS GREATER THAN THE WIDTH TO MAINTAIN TO TRAVEL LANES. IF ACTUAL ROADWAY CROSS SECTION IS GREATER THAN THE WIDTH OF THE TYPICAL SECTION SHOWN ON THE PLANS, THE CONTRACTOR SHALL INCREASE THE WIDTH OF THE BUFFER AREA BY THE DIFFERENCE IN WIDTH TO MAINTAIN 11' TRAVEL LANES AND SPECIFIED PARKING LANE WIDTH. CALLOUTS ON THE PLANS ARE NOT SHOWN FOR EACH INDIVIDUAL CHEVRON, FLEXI-POST, PAVEMENT MARKING ETC. IF THE CONTRACTOR IS UNCLEAR WHICH PAY ITEM IS DENOTED IN THE PLANS, THE CONTRACTOR SHALL VERIFY THE ITEM WITH THE PROJECT MANAGER OR ENGINEER. THE VERTICAL FLEXIBLE DELINEATOR (FLEXI-POST) SHOWN ON THE PLANS SHALL BE THE PEXCO FG300 MODEL UR OR EQUIVALENT, APPROVED EQUAL. THE PROPOSED VERTICAL FLEXIBLE DELINEATOR SHALL BE APPROVED BY THE CITY OF RICHMOND PROJECT MANAGER.