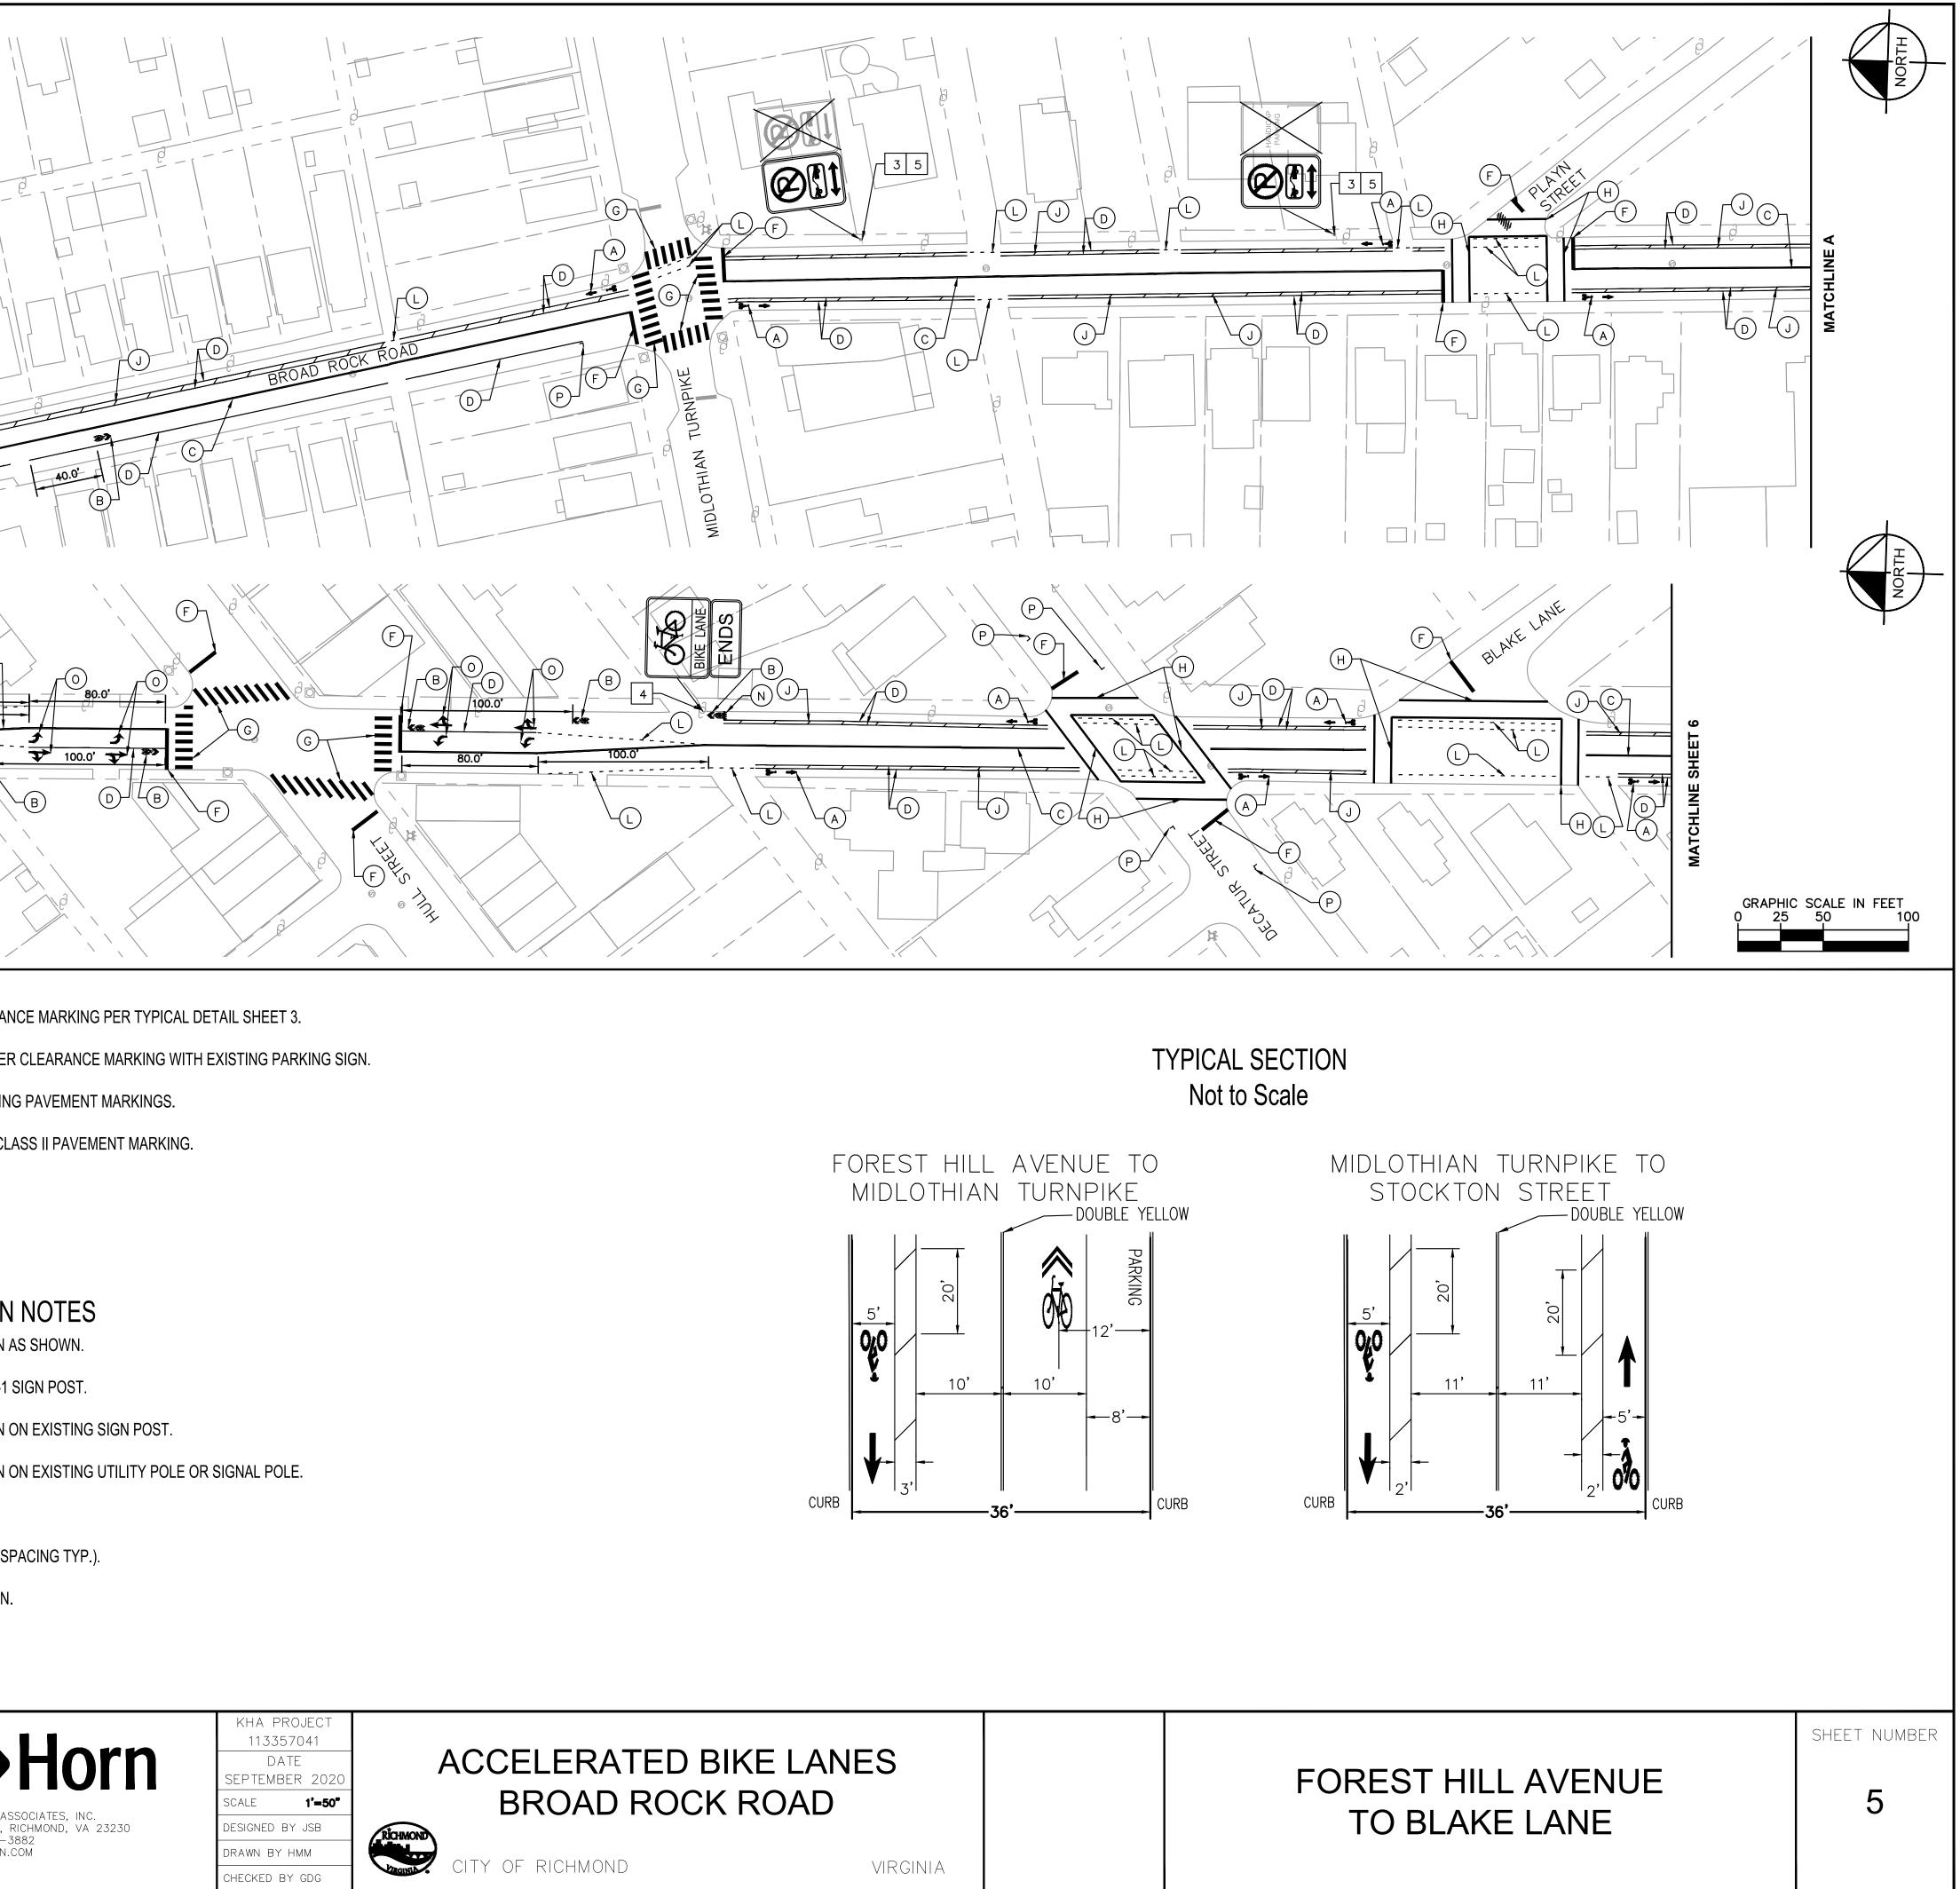

THE PROJECT MANAGER OR HIS/HER DESIGNEE SHALL CONFIRM THAT ALL SIGN AND SIGN POSTS INSTALLATIONS ARE ACCEPTABLE TO THE CITY OF RICHMOND PRIOR TO PROJECT COMPLETION.

PARKING AREAS SHALL BE NO CLOSER THAN 30' FROM A MARKED CROSSWALK, CURB RAMP, OR CURB RETURN WHERE THERE IS AN ADJACENT DEDICATED BIKE LANE. PARKING AREAS SHALL BE NO CLOSER THAN 20' FROM AN ALLEY OR DRIVEWAY WHERE THERE IS AN ADJACENT DEDICATED BIKE LANE. IF NO ADJACENT DEDICATED BIKE LANE IS PRESENT, PARKING AREAS SHALL BE NO CLOSER THAN 20' FROM A CROSSWALK, CURB RAMP, OR CURB RETURN. PARKING AREAS ARE NOT PERMITTED IN FRONT OF ALLEYS OR DRIVEWAYS, AND SHALL BE NO CLOSER THAN 15' FROM A FIRE HYDRANT.

BUFFER AREA PAVEMENT MARKINGS SHALL NOT EXTEND INTO INTERSECTIONS, ALLEYS, OR DRIVEWAYS. IF BUFFER AREA IS GREATER THAN 4 FEET IN WIDTH, THE BUFFER AREA AT DRIVEWAYS SHALL END USING 5 FOOT RADIUS CURVES AS SHOWN ON

PLANS, UNLESS OTHERWISE NOTED. IF ACTUAL ROADWAY CROSS SECTION IS LESS THAN THE WIDTH OF THE TYPICAL SECTION SHOWN ON THE PLANS, THE CONTRACTOR SHALL REDUCE THE WIDTH OF THE BUFFER BY THE DIFFERENCE IN WIDTH TO MAINTAIN 11' TRAVEL LANES.

IF ACTUAL ROADWAY CROSS SECTION IS GREATER THAN THE WIDTH TO MAINTAIN TO TRAVEL LANES. IF ACTUAL ROADWAY CROSS SECTION IS GREATER THAN THE WIDTH OF THE TYPICAL SECTION SHOWN ON THE PLANS, THE CONTRACTOR SHALL INCREASE THE WIDTH OF THE BUFFER AREA BY THE DIFFERENCE IN WIDTH TO MAINTAIN 11' TRAVEL LANES AND SPECIFIED PARKING LANE WIDTH. CALLOUTS ON THE PLANS ARE NOT SHOWN FOR EACH INDIVIDUAL CHEVRON, FLEXI-POST, PAVEMENT MARKING ETC. IF THE CONTRACTOR IS UNCLEAR WHICH PAY ITEM IS DENOTED IN THE PLANS, THE CONTRACTOR SHALL VERIFY THE ITEM WITH THE PROJECT MANAGER OR ENGINEER. THE VERTICAL FLEXIBLE DELINEATOR (FLEXI-POST) SHOWN ON THE PLANS SHALL BE THE PEXCO FG300 MODEL UR OR EQUIVALENT, APPROVED EQUAL. THE PROPOSED VERTICAL FLEXIBLE DELINEATOR SHALL BE APPROVED BY THE CITY OF RICHMOND PROJECT MANAGER.