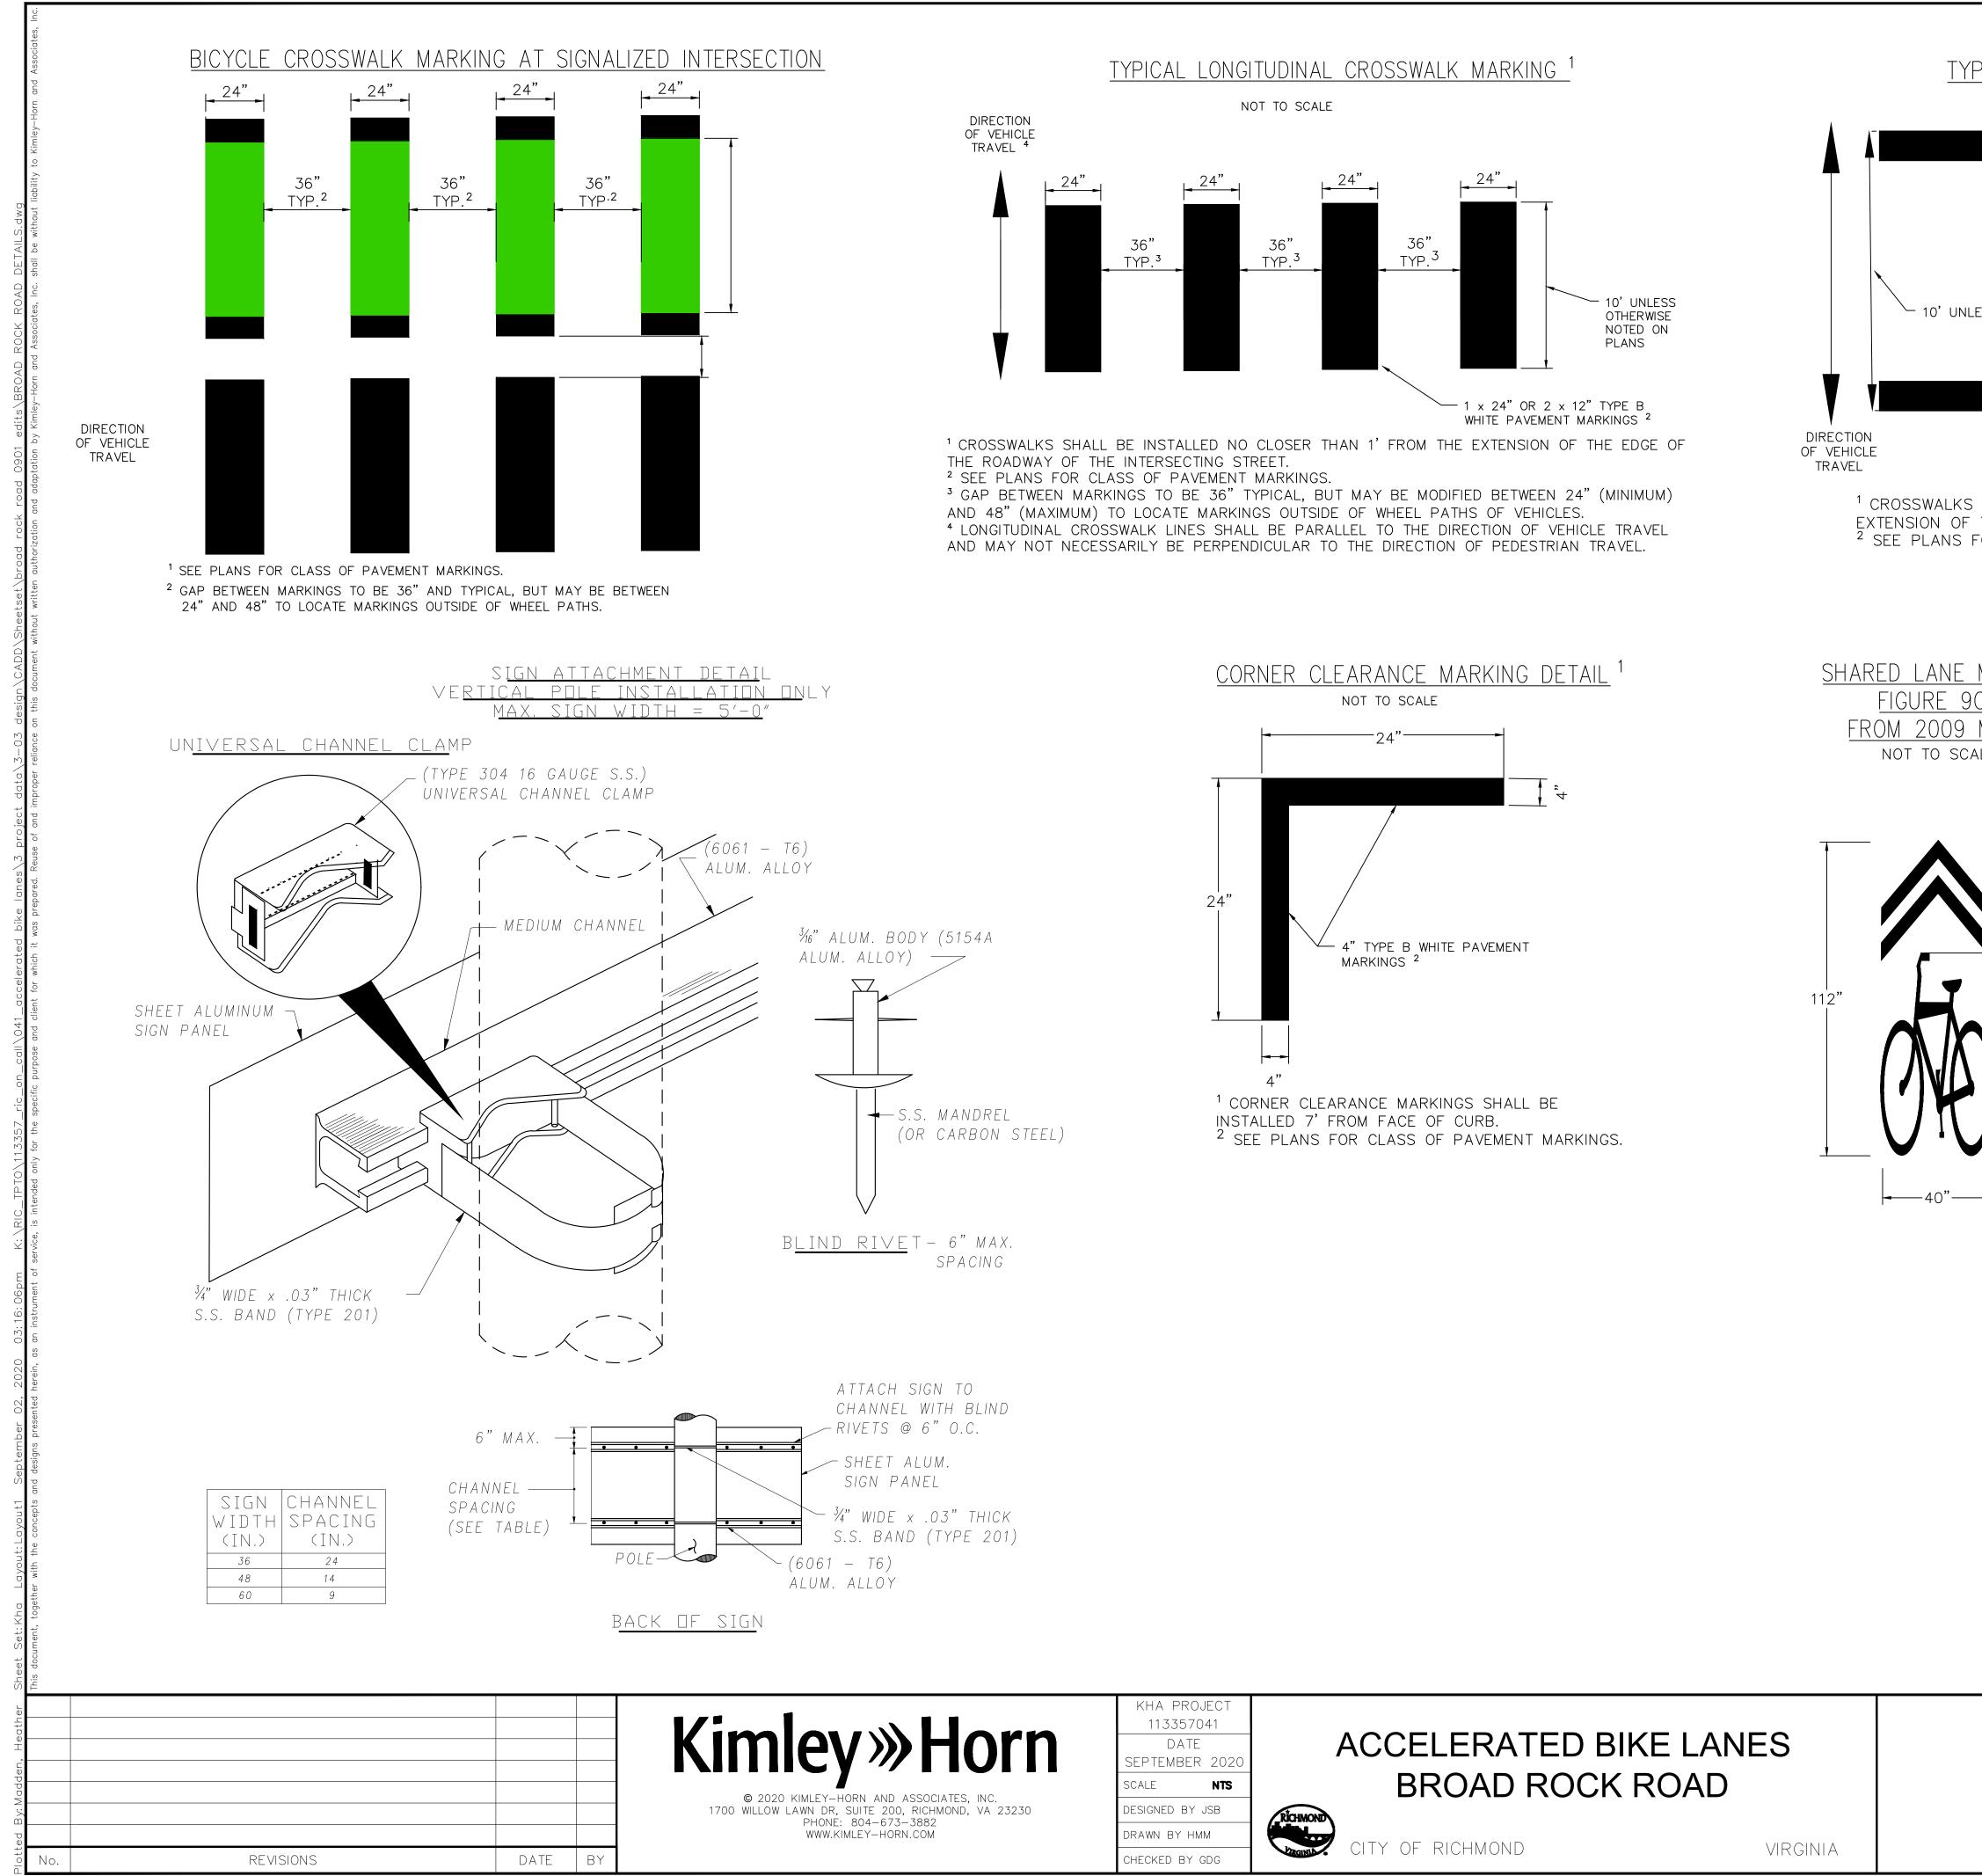

STOP BARS SHALL BE 24" WIDE WHITE MARKINGS AND SHALL BE INSTALLED PERPENDICULAR TO THE PATH OF VEHICULAR TRAVEL.

PROPOSED STOP BAR FOR TWO-WAY APPROACH SHALL EXTEND FROM FACE OF CURB TO CENTER OF ROADWAY OR TO MARKED CENTERLINE. PROPOSED STOP BAR FOR ONE-WAY APPROACH SHALL EXTEND THE FULL WIDTH OF THE ROADWAY.

IF EXISTING STOP BARS ARE IN GOOD CONDITION AND ARE GREATER THAN 3' FROM THE PROPOSED CROSSWALK, THEN AT THE DISCRETION OF THE CITY'S INSPECTOR THE EXISTING STOP BAR MAY REMAIN.

ALL PROPOSED CROSSWALK MARKINGS SHALL BE PLACED CENTERED WITH PEDESTRIAN RAMPS AND AS SHOWN ON TYPICAL DETAIL SHEET 3, UNLESS OTHERWISE NOTED ON THE PLANS.

CROSSWALKS SHALL BE INSTALLED AS CLOSE TO PERPENDICULAR TO VEHICULAR TRAVEL AS PRACTICAL.

CORNER CLEARANCE MARKINGS SHALL BE INSTALLED PER TYPICAL DETAIL SHEET 3 UNLESS OTHERWISE NOTED ON THE PLANS. CORNER CLEARANCE MARKING CORNER CLEARANCE MARKINGS SHALL NOT BE INSTALLED WHERE ON-STREET PARKING IS PROHIBITED OR IF PARKING LANES ARE NOT PRESENT.