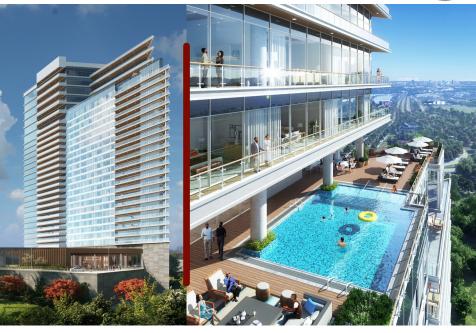

## **Pamunkey Tribe Resort & Casino**

5000/5030 Commerce Road - Richmond, VA

## Features

- \$350 million project
- 24.5 acres along I-95 and James River
- \* 300-room, full-service hotel
- 1.4 million sf, with 280,000 sf casino
- 100% minority-owned, 100% Virginia-based