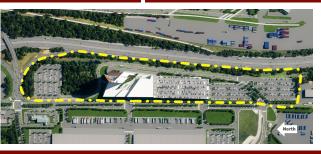

## **Pamunkey Tribe Resort & Casino**

5000/5030 Commerce Road - Richmond, VA

## Features

- \$350 million project
- 24.5 acres along I-95 and James River
- \* 300-room, full-service hotel
- 1.4 million sf, with 280,000 sf casino
- 100% minority-owned, 100% Virginia-based