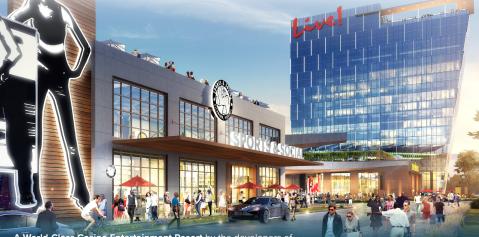

# Casino & Hotel Richmond by The Cordish Companies

# 1301 N. Arthur Ashe Blvd. Richmond, VA 23230

Live! Casino & Hotel Richmond will feature 1.9 million SF; 300 boutique hotel rooms, resort pool and wellness center; 18 restaurants and entertainment venues; upscale casino with 2,000 slots, 120 table games including poker room, sports book; Live! music hall; community festival lawn.

A World-Class Casino Entertainment Resort by the developers of Live! Casino & Hotel Maryland, Live! Casino & Hotel Philadelphia, Live! Casino Pittsburgh, Hard Rock Casino & Hotel Hollywood, FL, and Hard Rock Casino & Hotel Tampa, FL.