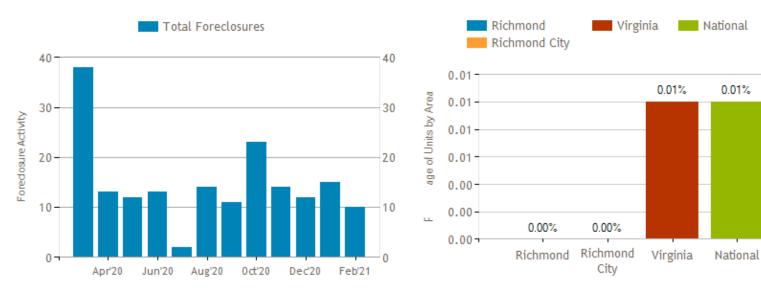

Exhibit 8 highlights various economic indicators for the City of Richmond.

We would like to thank all City agencies, departments, and staff for their assistance and cooperation in providing timely and accurate information in support of the preparation of this report.