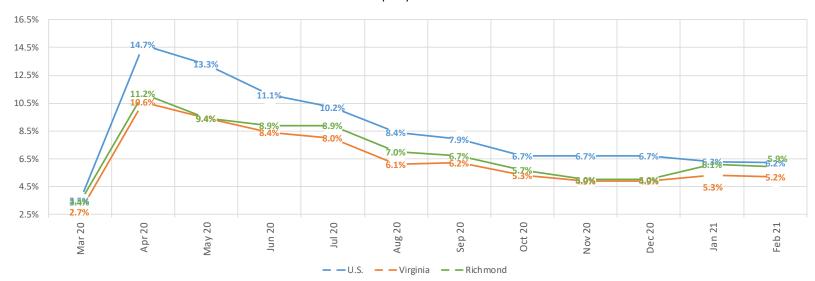

Exhibit 8 highlights various economic indicators for the City of Richmond.

We would like to thank all City agencies, departments, and staff for their assistance and cooperation in providing timely and accurate information in support of the preparation of this report.