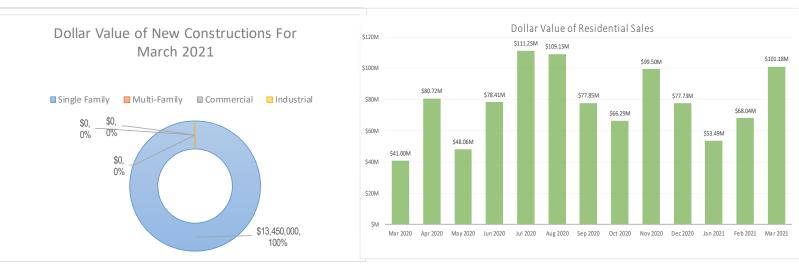

Exhibit 8 highlights various economic indicators for the City of Richmond.

We would like to thank all City agencies, departments, and staff for their assistance and cooperation in providing timely and accurate information in support of the preparation of this report.