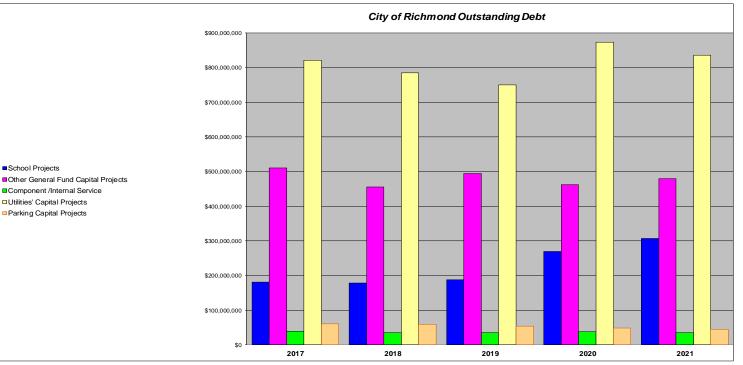

Exhibit 5 is a chart of the City's outstanding long term debt as of June 30 for fiscal years 2017 to 2021, as well as the debt related activity for the period ending March 31, 2021. Outstanding General Fund supported debt, including debt for schools capitals projects has increased from \$692.2 million to \$786.7 million. During the same period the debt associated with school capital projects increased from \$181.5 million at the end of June 30, 2017 to \$307.1 million as of March 31, 2021.