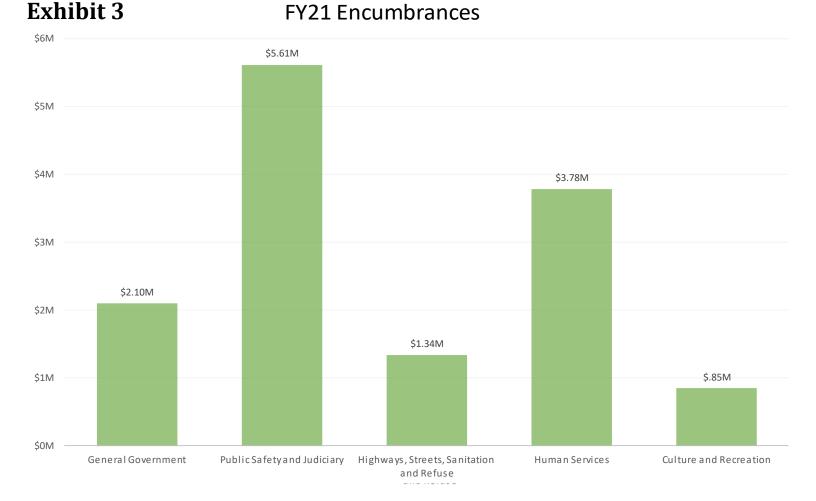

Exhibit 3 provides summary encumbrances by department totaling \$13.7 million. Public Works, the Sheriff Department, and the Department of Public Health are the agencies with large encumbrances.

Exhibit 4 shows a graphical depiction of the City-wide operating cash and investment balances on a month-tomonth basis for the fiscal years 2017 to 2021.