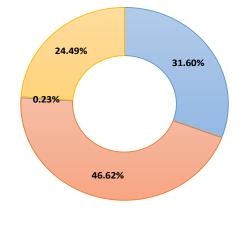

Exhibit 6 provides a snap-shot of account payable aging as of March 31, 2021, as well as the month-to-month aging beginning in March 31, 2020.

Exhibit 7 provides the breakdown of the delinquent tax figures.