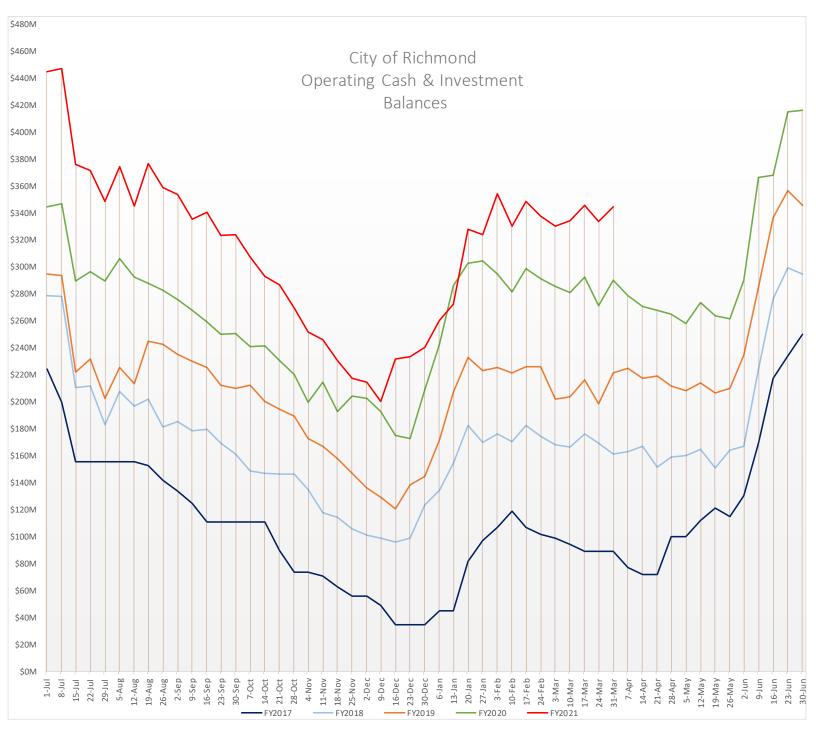

Exhibit 3 provides summary encumbrances by department totaling \$13.7 million. Public Works, the Sheriff Department, and the Department of Public Health are the agencies with large encumbrances.

Exhibit 4 shows a graphical depiction of the City-wide operating cash and investment balances on a month-tomonth basis for the fiscal years 2017 to 2021.