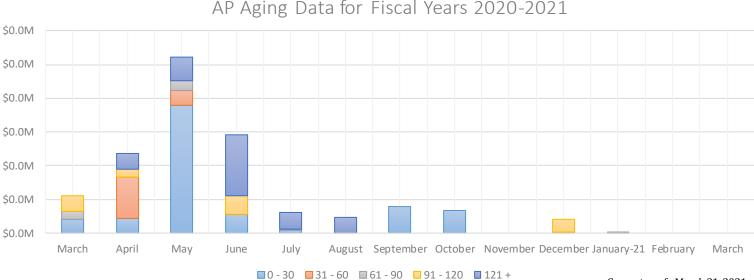

Exhibit 6 provides a snap-shot of account payable aging as of March 31, 2021, as well as the month-to-month aging beginning in March 31, 2020.

Exhibit 7 provides the breakdown of the delinquent tax figures.