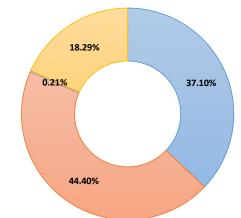

Exhibit 6 provides a snap-shot of account payable aging as of March 31, 2021, as well as the month-to-month aging beginning in March 31, 2020.

Exhibit 7 provides the breakdown of the delinquent tax figures.