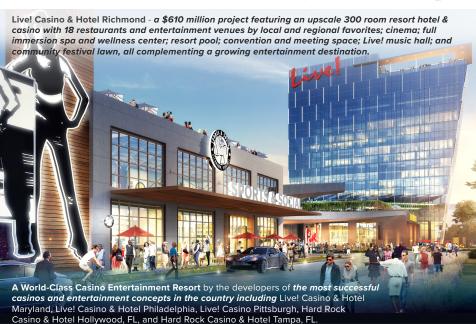

## Casino & Hotel Richmond by The Cordish Companies







## **15**yr Economic Impact

- \$7.5 billion Economic Impact
- \$1.5 billion in Gaming Taxes Paid
- \$453 million in Gaming Taxes to Richmond
- \$200 million in additional upfront/ongoing payments to support critical city services
- 8.000 jobs construction & permanent
- 8,000 jobs construction & permanent
- \$60,000 average wages / benefits including company paid healthcare plan and an on-site family health center

## Best Bet for Richmond

- Cordish Unparalleled Track Record of Success Highest Grossing Casino Entertainment Resort Destinations and most visited Mixed-Use Entertainment Districts in U.S.
- Cordish Recipient of 7 Urban Land Institute Awards of Excellence, more than any other real estate/casino developer.
- Strongest financial structure \$360 million equity investment with 50