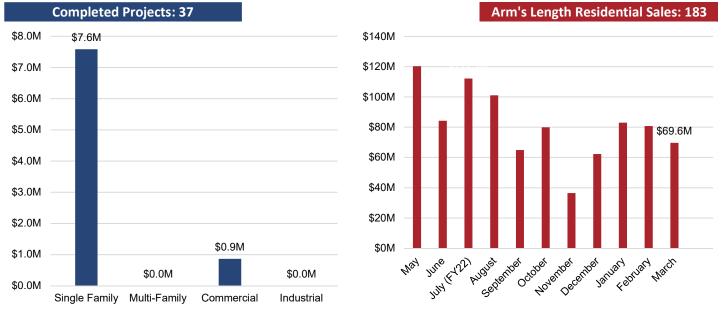

lable for work. Individuals who have not submitted resumes, contacted potential employers, placed job advertisements, etc. in the last 4 weeks are not included as unemployed. Those individuals are instead excluded from the labor force. Discrepancies between the unemployment statistics presented in this monthly synopses versus historical reports can be attested to the recent standardization of reporting to the Virginia Unemployment Local Area Unemployment Statistics (LAUS) database.

### **TABLE 8 - NEW BUSINESS LICENSES**

| New Business Licenses | Total Value | Average Value per License |
|-----------------------|-------------|---------------------------|
| 68                    | \$18,144.83 | \$266.84                  |

#### FIGURES 8 & 9 - VALUE OF NEW CONSTRUCTION/RESIDENTIAL SALES



#### APPENDIX A CITY OF RICHMOND, VIRGINIA BUDGETARY COMPARISON SCHEDULE GENERAL FUND REVENUES FOR THE MONTH ENDED MARCH 31, 2022 (UNAUDITED)

|                                                                                                                                          | Y    | TD FY21<br>Actual         |    | Y22 Budget<br>Operating   |    | YTD FY22<br>Actual        | F  | Y22 Actual to<br>Budget      | FY22 % of<br>Budget   | Va | riance FY21<br>vs FY22                  |
|------------------------------------------------------------------------------------------------------------------------------------------|------|---------------------------|----|---------------------------|----|---------------------------|----|------------------------------|-----------------------|----|