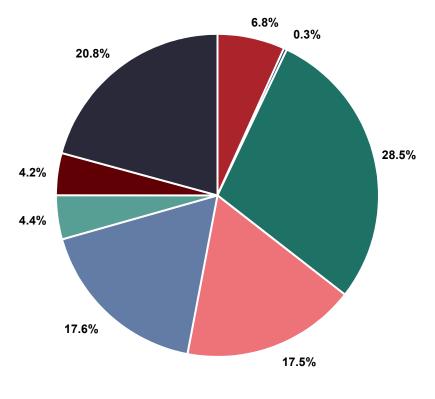

Table 3 and Figure 2 provide summary encumbrances by area totaling \$25.9 million.

Figure 3 shows a graphical depiction of the City-wide operating cash and investment balances on a month-to-month basis for the fiscal years 2018 through the reporting period.

## TABLE 3, FIGURE 2 - FY22 GENERAL FUND ENCUMBRANCES

| General Fund<br>Encumbrance Source     | ncumbrance<br>Commitment |
|----------------------------------------|--------------------------|
| General Government                     | \$<br>1,750,432          |
| Judicial                               | 79,269                   |
| Public Safety                          | 7,376,774                |
| Public Works                           | 4,522,895                |
| Health & Welfare                       | 4,569,872                |
| Recreation & Cultural                  | 1,141,657                |
| Community Development                  | 1,092,028                |
| Non-Departmental/Other Public Services | 5,383,985                |
| Grand Total General Fund Encumbrances  | \$<br>25,916,912         |