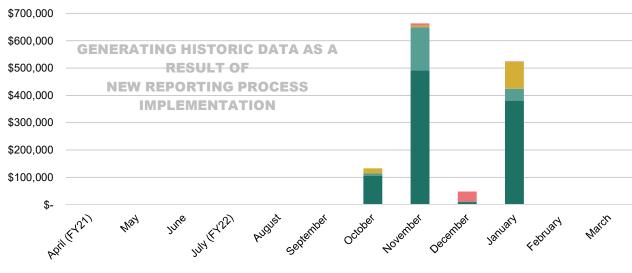

Figure 5 and Table 6 provide a snap-shot of accounts payable aging as of March 31, 2022. With the new, enhanced MFS processes this will build historic data month-to-month.

Figure 6 and Table 7 provide the breakdown of delinquent tax figures.

#### FIGURE 5, TABLE 6- ACCOUNTS PAYABLE AGING REPORT

■0-30 Days ■31-60 Days ■61-90 Days ■91-120 Days ■121 Days +

| Month        | 0. | -30 Days | 31 | -60 Days | 6′ | I-90 Days | 91- | 120 Days | 121 Days + |   | Total         |
|--------------|----|----------|----|----------|----|-----------|-----|----------|------------|---|---------------|
| April (FY21) | \$ | -        | \$ | -        | \$ | -         | \$  | -        | \$         | - | \$<br>-       |
| May          | \$ | -        | \$ | -        | \$ | -         | \$  | -        | \$         | - | \$<br>-       |
| June         | \$ | -        | \$ | -        | \$ | -         | \$  | -        | \$         | - | \$<br>-       |
| July (FY22)  | \$ | -        | \$ | -        | \$ | -         | \$  | -        | \$         | - | \$<br>-       |
| August       | \$ | -        | \$ | -        | \$ | -         | \$  | -        | \$         | - | \$<br>-       |
| September    | \$ | -        | \$ | -        | \$ | -         | \$  | -        | \$         | - | \$<br>-       |
| October      | \$ | 105,087  | \$ | 9,631    | \$ | 18,611    | \$  | -        | \$         | - | \$<br>133,329 |
| November     | \$ | 491,035  | \$ | 158,749  | \$ | 6,490     | \$  | 7,466    | \$         | - | \$<br>663,740 |
| December     | \$ | 9,618    | \$ | 2,036    | \$ | -         | \$  | 36,648   | \$         | - | \$<br>48,302  |
| January      | \$ | 381,318  | \$ | 43,041   | \$ | 98,889    | \$  | 1,586    | \$         | - | \$<br>524,834 |
| February     | \$ | 613      | \$ | 602      | \$ | 1,395     | \$  | -        | \$         | - | \$<br>2,610   |
| March        | \$ | -        | \$ | -        | \$ | -         | \$  | -        | \$         | - | \$<br>-       |