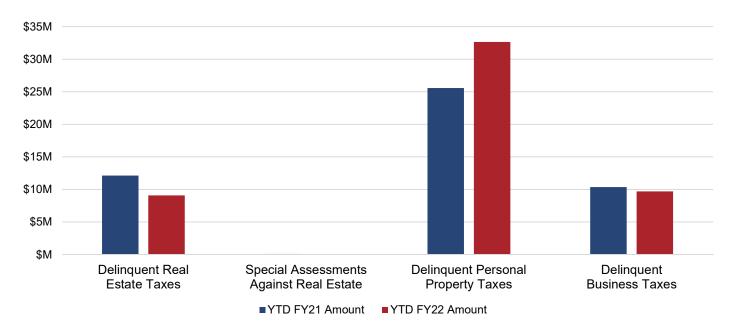

Figure 5 and Table 6 provide a snap-shot of accounts payable aging as of March 31, 2022. With the new, enhanced MFS processes this will build historic data month-to-month.

Figure 6 and Table 7 provide the breakdown of delinquent tax figures.

### **DELINQUENT TAXES**

|                                             | YTD | ) FY21 Amount | ΥT | D FY22 Amount |
|---------------------------------------------|-----|---------------|----|---------------|
| Delinquent Real Estate Taxes                | \$  | 12,135,818    | \$ | 9,084,320     |
| Special Assessments Against Real Estate (1) |     | 96,075        |    | 68,651        |
| Delinquent Personal Property Taxes (2)      |     | 25,572,896    |    | 32,644,175    |
| Delinquent Business License Taxes (3)       |     | 10,370,804    |    | 9,694,419     |
| Total                                       | \$  | 48,175,592    | \$ | 51,491,566    |