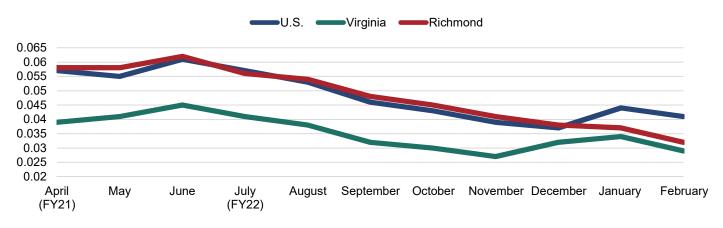

### **FIGURE 7 - UNEMPLOYMENT**

• The local unemployment rate decreased to 3.2% in February.

• The Federal Reserve cites a target of 4.5% median unemployment as part of their dual mandate for price stability and maximum sustainable employment. The current rate is below the target.

Note: The unemployment rate only counts those who: 1) Do not have a job; 2) have looked for work in the prior 4 weeks and are currently available for work. Individuals who have not submitted resumes, contacted potential employers, placed job advertisements, etc. in the last 4 weeks are not included as unemployed. Those individuals are instead excluded from the labor force. Discrepancies between the unemployment statistics presented in this monthly synopses versus historical reports can be attested to the recent standardization of reporting to the Virginia Unemployment Local Area Unemployment Statistics (LAUS) database.