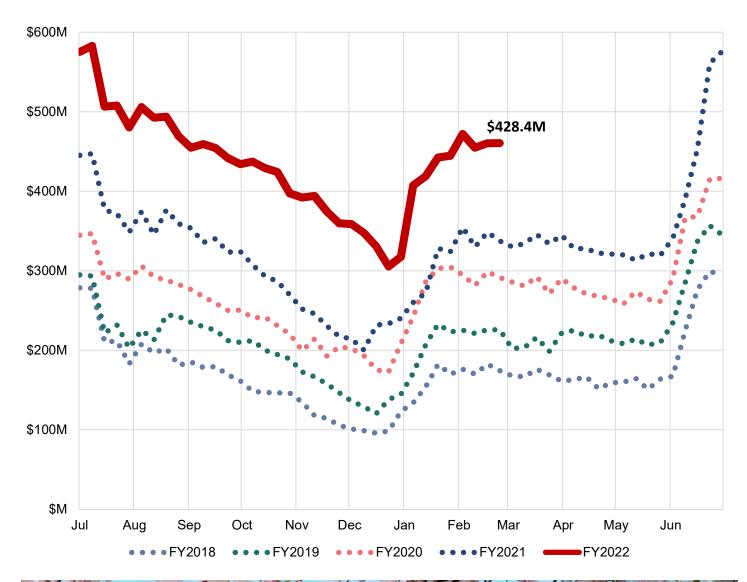

Table 3 and Figure 2 provide summary encumbrances by area totaling \$25.9 million.

Figure 3 shows a graphical depiction of the City-wide operating cash and investment balances on a month-to-month basis for the fiscal years 2018 through the reporting period.

### FIGURE 3 - OPERATING CASH & INVESTMENT BALANCES AS OF MARCH 31, 2022