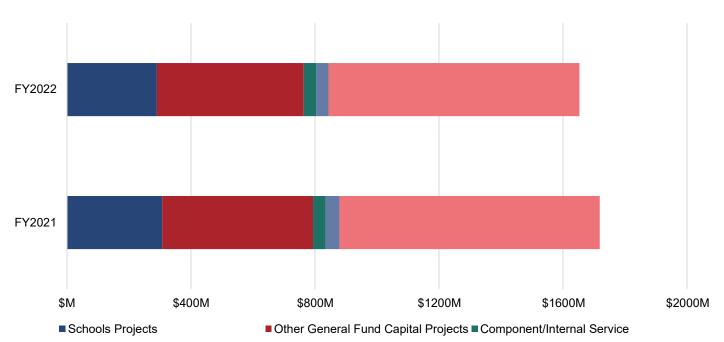

Figure 4 and Table 5 display the City's outstanding long term debt as of June 30 for fiscal years 2021 and 2022, as well as the debt related activity for the period ending March 31, 2022. Outstanding General Fund supported debt, including debt for school capital projects, has decreased from \$774.1 to \$763.5 million. During the same period the City-wide debt decreased from \$1.664 to \$1.653 billion.