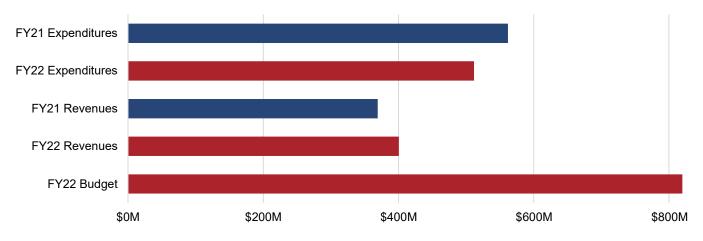

Figure 1 and Table 1 indicate that as of March 31, 2022, General Fund revenues totaled \$400.4 million, or 48.8%, of the budgeted annual revenue. This does not include transfers.

Figure 1 and Table 2 indicate that as of March 31, 2022, General Fund expenditures totaled \$511.6 million, which is 62.6% of the budgeted expenditures.

### FIGURE 1 - GENERAL FUND REVENUES VS. EXPENDITURES FY21-22 YTD

#### **TABLE 1 - GENERAL FUND DOLLARS IN**

| Source                            |    | YTD FY22<br>FY21 Budget<br>Actual |    |             |    | YTD<br>FY22<br>Actual | FY22<br>Actual to<br>Budget | YTD<br>FY22%<br>of<br>Budget | F` | Actual<br>Variance<br>⁄21 vs FY22 |
|-----------------------------------|----|-----------------------------------|----|-------------|----|-----------------------|-----------------------------|------------------------------|----|-----------------------------------|
| Local Sources                     | \$ | 289,901,864                       | \$ | 645,741,406 | \$ | 334,209,248           | \$<br>(311,532,158)         | 51.8%                        | \$ | 44,307,384                        |
| Other Financing                   |    | -                                 |    | -           |    | -                     | -                           | N/A                          |    | -                                 |
| From Commonwealth                 |    | 51,058,493                        |    | 94,647,749  |    | 52,461,797            | (42,185,952)                | 55.4%                        |    | 1,403,305                         |
| From Federal Government           |    | 19,913,803                        |    | 59,998,820  |    | 13,752,970            | (46,245,850)                | 22.9%                        |    | (6,160,833)                       |
| Utilities                         |    | (12,180)                          |    | 4,000       |    | -                     | (4,000)                     | 0.0%                         |    | 12,180                            |
| Subtotal General Fund Revenues    |    | 360,861,980                       |    | 800,391,975 |    | 400,424,015           | (399,967,959)               | 50.0%                        |    | 39,562,035                        |
| Encumbrance Reserve               |    | -                                 |    | -           |    | -                     | -                           | 0.0%                         |    | -                                 |
| Transfers In                      |    | 8,463,517                         |    | 19,407,028  |    | -                     | (19,407,028)                | 0.0%                         |    | (8,463,517)                       |
| Grand Total General Fund Revenues | \$ | 369,325,497                       | \$ | 819,799,003 | \$ | 400,424,015           | \$<br>(419,374,987)         | 48.8%                        | \$ | 31,098,518                        |

## TABLE 2 - GENERAL FUND DOLLARS OUT

| Source                                 |               | YTD<br>FY21<br>Actual | FY22<br>Budget    | YTD<br>FY22<br>Actual |             |    | FY22<br>Actual to<br>Budget | YTD<br>FY22%<br>of<br>Budget | F            | Actual<br>Variance<br>Y21 vs FY22 |            |  |
|----------------------------------------|---------------|-----------------------|-------------------|-----------------------|-------------|----|-----------------------------|------------------------------|--------------|-----------------------------------|------------|--|
| General Government                     | \$            | 25,696,748            | \$<br>58,285,830  | \$                    | 26,825,431  | \$ | (31,460,399)                | 46.0%                        | \$           | 1,128,683                         |            |  |
| Judicial                               |               | 8,039,505             | 12,330,759        |                       | 8,495,407   |    | (3,835,352)                 | 68.9%                        |              | 455,902                           |            |  |
| Public Safety                          |               | 176,339,408           | 202,368,762       |                       | 133,707,726 |    | (68,661,036)                | 66.1%                        |              | (42,631,682)                      |            |  |
| Public Works                           |               | 27,937,744            | 46,208,521        |                       | 25,363,857  |    | (20,844,664)                | 54.9%                        |              | (2,573,887)                       |            |  |
| Health & Welfare                       |               | 39,435,791            | 76,302,085        |                       | 42,417,006  |    | (33,885,079)                | 55.6%                        |              | 2,981,215                         |            |  |
| Education                              |               | 136,270,557           | 187,142,096       |                       | 140,356,572 |    | (46,785,524)                | 75.0%                        |              | 4,086,015                         |            |  |
| Recreational & Cultural                |               | 15,207,482            | 24,967,580        |                       | 19,116,850  |    | (5,850,730)                 | 76.6%                        |              | 3,909,367                         |            |  |
| Community Development                  |               | 9,067,926             | 28,415,424        |                       | 10,530,151  |    | (17,885,273)                | 37.1%                        |              | 1,462,225                         |            |  |
| Non-Departmental/Other Public Services | olic Services |                       | 180,997,088       |                       | 104,839,058 |    | 104,839,058                 |                              | (76,158,030) | 57.9%                             | (18,989,72 |  |
| Grand Total General Fund Expenditures  | \$            | 561,823,945           | \$<br>817,018,145 | \$                    | 511,652,058 | \$ | (305,366,087)               | 62.6%                        | \$           | (50,171,886)                      |            |  |