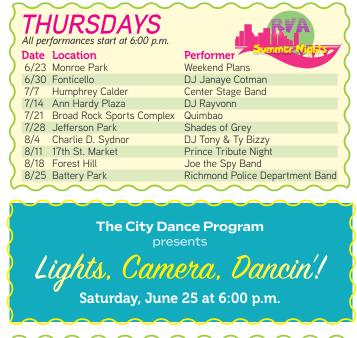

| DANC | E MUSIC THEATER            | FESTIVAL  |  |  |  |
|------|----------------------------|-----------|--|--|--|
|      | JUNE                       |           |  |  |  |
| *17  | Legacy Band – R&B          | 8:00 p.m. |  |  |  |
| 18   | KOS – Pop, Beach           | 8:00 p.m. |  |  |  |
| 25   | City Dance Theatre Recital | 6:00 p.m. |  |  |  |
| 26   | Revenge of the 80's        | 8:00 p.m. |  |  |  |
| 30   | Barefoot In The Park       | 8:30 p.m. |  |  |  |
|      | JULY                       |           |  |  |  |
| 1    | Barefoot In The Park       | 8:30 p.m. |  |  |  |
| 2    | Barefoot In The Park       | 8:30 p.m. |  |  |  |
| 4    | Fourth of July Celebration | 6:00 p.m. |  |  |  |

**ON THE DELL MAIN STAGE** 

|           | 2     | Dareioot in The Fark                | 0.50 p.m. |  |
|-----------|-------|-------------------------------------|-----------|--|
|           | 4     | Fourth of July Celebration          | 6:00 p.m. |  |
|           | 8     | A Tribute to Prince                 | 8:00 p.m. |  |
|           | 9     | Latin Jazz Conspiracy               | 8:00 p.m. |  |
|           | 10    | Gospel Fest with The Belle          | 5:00 p.m. |  |
|           | 15    | Capitol Opera Richmond              | 8:00 p.m. |  |
|           | *16   | English Channel                     | 8:00 p.m. |  |
|           | 22-24 | The Addams Family                   | 8:30 p.m. |  |
|           | 29-31 | The Addams Family                   | 8:30 p.m. |  |
| AUGUST    |       |                                     |           |  |
|           | 5     | Plunky – Jazz Fusion                | 8:00 p.m. |  |
|           | 6     | Yes And – Heart Cover Band          | 8:00 p.m. |  |
|           | *12   | Mighty Joshua – Reggae              | 8:00 p.m. |  |
|           | 14    | Summer Theater Intensive Presents   | 8:00 p.m. |  |
|           | *19   | Weekend Plans - Jazz, Soul, Hip Hop | 8:00 p.m. |  |
|           | 20    | Festival of Virginia Fiddling       | 3:00 p.m. |  |
|           | 27    | Latin Jazz Festival                 | 3:00 p.m. |  |
| SEPTEMBER |       |                                     |           |  |
|           | 10    | Afro Fest                           | 3:00 p.m. |  |