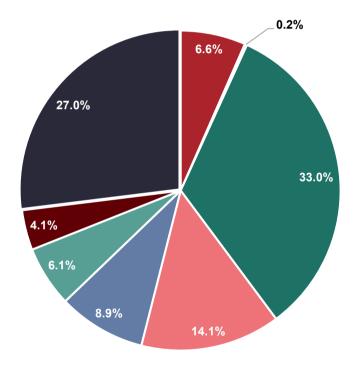

Table 3 and Figure 2 provide summary encumbrances by area totaling \$35.8 million.

Figure 3 shows a graphical depiction of the City-wide operating cash and investment balances on a month-to-month basis for the fiscal years 2019 through the reporting period.

# TABLE 3, FIGURE 2 - FY23 GENERAL FUND ENCUMBRANCES

| General Fund<br>Encumbrance Source     | <br>ncumbrance<br>ommitment |
|----------------------------------------|-----------------------------|
| General Government                     | \$<br>2,358,452             |
| Judicial                               | 80,618                      |
| Public Safety                          | 11,831,322                  |
| Public Works                           | 5,069,966                   |
| Health & Welfare                       | 3,181,491                   |
| Recreation & Cultural                  | 2,202,033                   |
| Community Development                  | 1,452,232                   |
| Non-Departmental/Other Public Services | 9,663,464                   |
| Grand Total General Fund Encumbrances  | \$<br>35,839,577            |