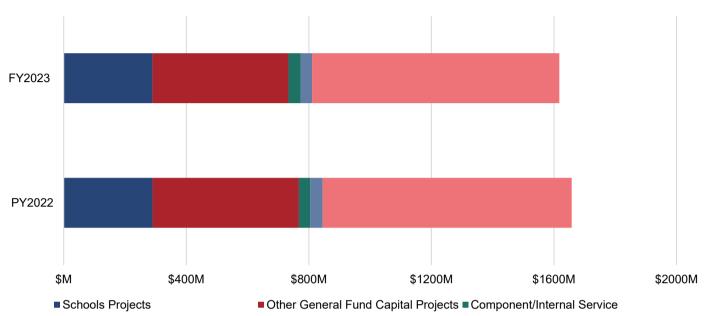

Figure 4 and Table 5 display the City's outstanding long term debt as of June 30 for the prior fiscal year 2022 as well as the debt related activity in fiscal year 2023 through the period ending December 31, 2022. Outstanding General Fund supported debt, including debt for school capital projects, decreased to \$733.7 million. During the same period the City-wide debt decreased from \$1.658 to \$1.618 billion.

# FIGURE 4, TABLE 5 - OUTSTANDING LONG TERM DEBT

Parking Capital Projects

Utilities Capital Projects

|                                                                                                                                                                                                                                                                                                      | PY2022                                                                                                                    |                                                                                                 | FY                                                                  | 2023                                    |                                                                                                                            |
|------------------------------------------------------------------------------------------------------------------------------------------------------------------------------------------------------------------------------------------------------------------------------------------------------|---------------------------------------------------------------------------------------------------------------------------|-------------------------------------------------------------------------------------------------|---------------------------------------------------------------------|-----------------------------------------|----------------------------------------------------------------------------------------------------------------------------|
|                                                                                                                                                                                                                                                                                                      | Debt<br>Outstanding<br>June 30, 2022                                                                                      | FY2023<br>Payments<br>of Principal                                                              | FY2023<br>New Debt<br>Issued                                        | FY2023<br>Refunded<br>Debt              | Debt<br>Outstanding<br>December 31,<br>2022                                                                                |
| Paid from General Fund<br>Schools Capital Projects - GO Bonds<br>New Schools-Line of Credit BAN                                                                                                                                                                                                      | \$<br>289,841,013<br>-                                                                                                    | \$<br>14,210,816                                                                                | \$ 13,891,335<br>-                                                  | \$ -<br>-                               | \$<br>289,521,532<br>-                                                                                                     |
| General Government Projects-CIP<br>Justice Center Project<br>Carpenter Center Project<br>Transportation Infrastructure<br>Coliseum Project<br>Cemetery Projects<br>730 Theatre Row Building<br>EDA - Leigh St Training Camp Project<br>City CIP Projects-Line of Credit BAN<br>Subtotal General Fund | 231,018,436<br>75,136,473<br>11,952,783<br>99,483,566<br>943,661<br>62,532<br>-<br>6,560,000<br>52,600,000<br>767,598,464 | 19,402,407<br>1,142,585<br>1,305,993<br>6,139,737<br>465,694<br>31,233<br>475,000<br>43,173,465 | 20,721,388<br>-<br>13,397,277<br>-<br>-<br>13,900,000<br>61,910,000 | -<br>-<br>-<br>52,600,000<br>52,600,000 | 232,337,417<br>73,993,888<br>10,646,790<br>106,741,106<br>477,967<br>31,299<br>-<br>6,085,000<br>13,900,000<br>733,734,999 |
| Paid From Internal Service Fund/Component Units<br>Fleet Internal Service Fund<br>Advantage Richmond Corporation<br>EDA - Stone Brewery Project<br>HUD Section 108 Notes<br>Subtotal ISF Funds/Component Units                                                                                       | 9,175,000<br>-<br>19,115,000<br>9,126,000<br>37,416,000                                                                   | -<br>-<br>700,000<br><i>700,000</i>                                                             | 3,220,000<br>-<br>-<br>3,220,000                                    |                                         | 12,395,000<br>19,115,000<br>8,426,000<br>39,936,000                                                                        |
| Paid From Enterprise Funds<br>Parking - General Obligation Bonds<br>Subtotal Parking Enterprise Fund                                                                                                                                                                                                 | 40,240,000<br><i>40,240,000</i>                                                                                           | 3,470,000<br><i>3,470,000</i>                                                                   | :                                                                   | :                                       | 36,770,000<br>36,770,000                                                                                                   |
| Utilities-General Oblig Bonds & Notes<br>Utilities - Revenue Bonds<br>Subtotal Utilities' Enterprise Funds                                                                                                                                                                                           | 18,332,083<br>794,084,475<br><i>812,416,557</i>                                                                           | 4,007,918<br>2,005,233<br><i>6,013,151</i>                                                      | 8,360,000<br><i>8,360,000</i>                                       | 7,400,000<br><i>-</i><br>7,400,000      | 15,284,165<br>792,079,242<br>807,363,407                                                                                   |
| Total Debt of the City                                                                                                                                                                                                                                                                               | \$<br>1,657,671,021                                                                                                       | \$<br>53.356.616                                                                                | \$ 73.490.000                                                       | \$ 60.000.000                           | \$<br>1.617.804.406                                                                                                        |