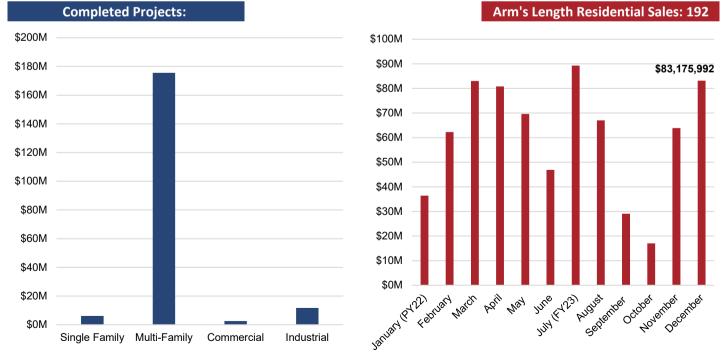

ilable for work. Individuals who have not submitted resumes, contacted potential employers, placed job advertisements, etc. in the last 4 weeks are not included as unemployed. Those individuals are instead excluded from the labor force. Discrepancies between the unemployment statistics presented in this monthly synopses versus historical reports can be attested to the recent standardization of reporting to the Virginia Unemployment Local Area Unemployment Statistics (LAUS) database.

### **TABLE 8 - NEW BUSINESS LICENSES**

| New Business Licenses | Total Value | Average Value per License |
|-----------------------|-------------|---------------------------|
| 23                    | \$1,485.00  | \$64.57                   |

### FIGURES 8 & 9 - VALUE OF NEW CONSTRUCTION/RESIDENTIAL SALES



#### APPENDIX A

#### CITY OF RICHMOND, VIRGINIA BUDGETARY COMPARISON SCHEDULE GENERAL FUND REVENUES FOR THE MONTH ENDED DECEMBER 31, 2022 (UNAUDITED)

| Penalties and Interest-Interest         999,839         1,163,682         163,743         3.7           Penalties and Interest-Penalty         927,564         1,015,522         87,958         2.4           Personal Property Taxes-Current         1,759,854         1,239,316         (500,306)         7.3           PSC - Personal Property Current         -         988,257         988,257         998,257         998,257         998,257         998,257         998,257         998,257         998,257         998,257         998,257         998,257         998,257         998,257         998,257         998,257         998,256         1,530,51