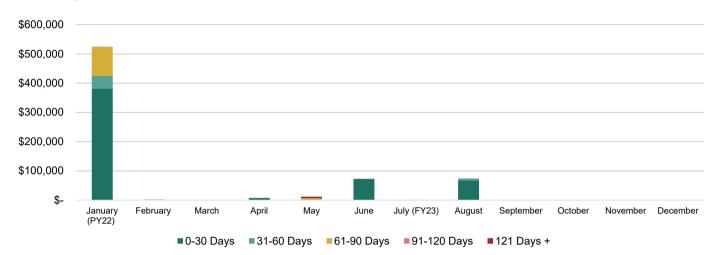

Figure 5 and Table 6 provide a snap-shot of accounts payable aging as of December 31, 2022.

Figure 6 and Table 7 provide the breakdown of delinquent tax figures.

Figures 7 through 9 and Table 8 highlight various economic indicators for the City of Richmond including historic unemployment, new business licenses, and information on real estate development and transactions. Foreclosure data is no longer available.

#### FIGURE 5, TABLE 6- ACCOUNTS PAYABLE AGING REPORT

| Month          | 0-30 Days     | 31-60 Days   | 61-90 Days   | 91-120 Days | 121 Days + | Total   |
|----------------|---------------|--------------|--------------|-------------|------------|---------|
| January (PY22) | \$<br>381,318 | \$<br>43,041 | \$<br>98,889 | \$<br>1,586 | \$<br>- \$ | 524,834 |
| February       | 613           | 602          | 1,395        | -           | -          | 2,610   |
| March          | -             | -            | -            | -           | -          | -       |
| April          | 7,544         | -            | 42           | -           | -          | 7,587   |
| May            | -             | -            | 7,023        | -           | 4,000      | 11,023  |
| June           | 72,784        | -            | 111          | 51          | -          | 72,946  |
| July (FY23)    | 260           | 587          | -            | -           | -          | 847     |
| August         | 66,509        | 7,478        | -            | -           | -          | 73,987  |
| September      | 117           | -            | -            | -           | -          | 117     |
| October        | -             | -            | -            | -           | -          | -       |
| November       | -             | -            | -            | -           | -          | -       |
| December       | 80            | -            | -            | -           | -          | 80      |