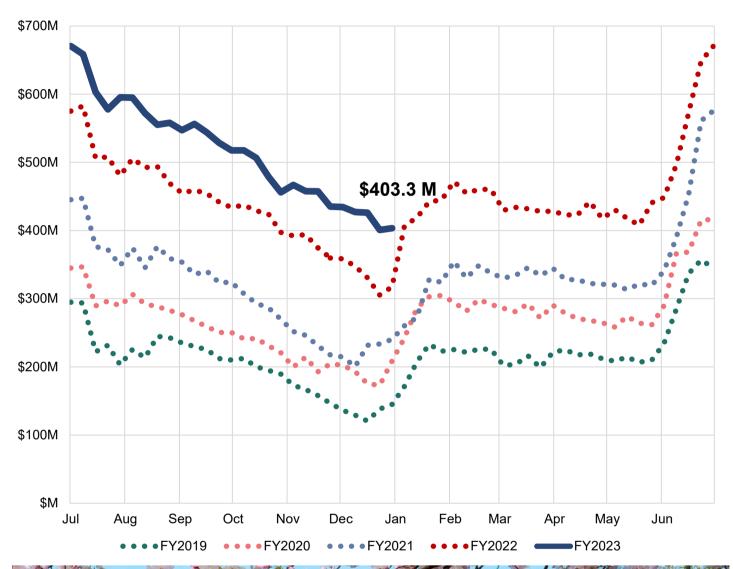

Table 3 and Figure 2 provide summary encumbrances by area totaling \$35.8 million.

Figure 3 shows a graphical depiction of the City-wide operating cash and investment balances on a month-to-month basis for the fiscal years 2019 through the reporting period.

### FIGURE 3 - OPERATING CASH & INVESTMENT BALANCES AS OF DECEMBER 31, 2022