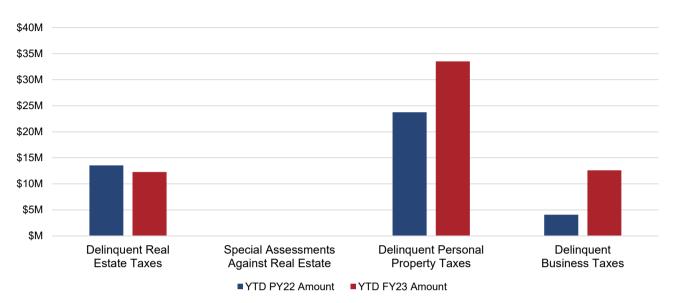

Figure 5 and Table 6 provide a snap-shot of accounts payable aging as of December 31, 2022.

Figure 6 and Table 7 provide the breakdown of delinquent tax figures.

Figures 7 through 9 and Table 8 highlight various economic indicators for the City of Richmond including historic unemployment, new business licenses, and information on real estate development and transactions. Foreclosure data is no longer available.

### **DELINQUENT TAXES**

|                                             | YTC | PY22 Amount | Y  | TD FY23 Amount |
|---------------------------------------------|-----|-------------|----|----------------|
| Delinquent Real Estate Taxes                | \$  | 13,536,069  | \$ | 12,288,303     |
| Special Assessments Against Real Estate (1) |     | 3,752       |    | 51,781         |
| Delinquent Personal Property Taxes (2)      |     | 23,749,745  |    | 33,522,059     |
| Delinquent Business License Taxes (3)       |     | 4,084,312   |    | 12,603,432     |
| Total                                       | \$  | 41,373,878  | \$ | 58,465,575     |