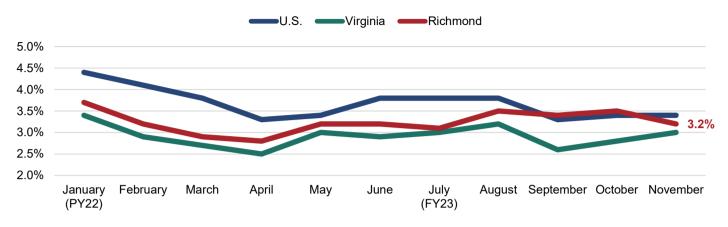

### **FIGURE 7 - UNEMPLOYMENT**

• The local unemployment rate decreased to 3.2% in November.

• The Federal Reserve cites a target of 4.5% median unemployment as part of their dual mandate for price stability and maximum sustainable employment. The current rate is below the target.

Note: The unemployment rate only counts those who: 1) Do not have a job; 2) have looked for work in the prior 4 weeks and are currently available for work. Individuals who have not submitted resumes, contacted potential employers, placed job advertisements, etc. in the last 4 weeks are not included as unemployed. Those individuals are instead excluded from the labor force. Discrepancies between the unemployment statistics presented in this monthly synopses versus historical reports can be attested to the recent standardization of reporting to the Virginia Unemployment Local Area Unemployment Statistics (LAUS) database.