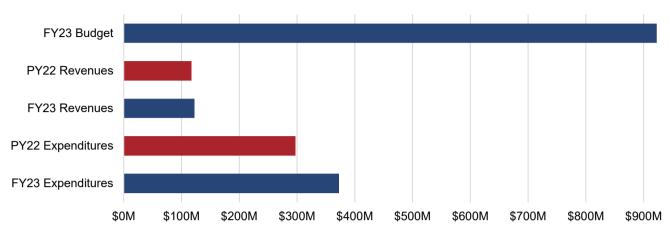

Figure 1 and Table 1 indicate that as of December 31, 2022, General Fund revenues totaled \$122.6 million, or 14.5%, of the budgeted annual revenue.

Figure 1 and Table 2 indicate that as of December 31, 2022, General Fund expenditures totaled \$373.0 million, which is 41.9% of the budgeted expenditures.

### FIGURE 1 - GENERAL FUND REVENUES VS. EXPENDITURES PY22-FY23 YTD

### **TABLE 1 - GENERAL FUND REVENUES**

| Source                               | ΥTI | D PY22 Actual | ΥT | D FY23 Actual | ΥT | D FY23 to PY22<br>Variance | l  | FY23 Budget<br>Operating | FY23 % of Budget |
|--------------------------------------|-----|---------------|----|---------------|----|----------------------------|----|--------------------------|------------------|
| Local Sources                        | \$  | 78,119,719    | \$ | 81,749,245    | \$ | 3,629,526                  | \$ | 726,577,062              | 11.3%            |
| From Commonwealth                    | \$  | 31,948,696    | \$ | 32,332,913    | \$ | 384,217                    | \$ | 95,233,508               | 34.0%            |
| From Federal Government              | \$  | 6,996,980     | \$ | 8,512,846     | \$ | 1,515,867                  | \$ | 25,230,963               | 33.7%            |
| Utilities                            | \$  | -             | \$ | -             | \$ | -                          | \$ | 4,000                    | 0.0%             |
| Subtotal General Fund Revenues       |     | 117,065,394   |    | 122,595,004   |    | 5,529,609                  |    | 847,045,533              | 14.5%            |
| Encumbrance Reserve (Including ARPA) | \$  | -             | \$ | -             | \$ | -                          | \$ | 44,772,624               | 0.0%             |
| Transfers In                         | \$  | -             | \$ | -             | \$ | -                          | \$ | 30,750,399               | 0.0%             |
| Grand Total General Fund Revenues    | \$  | 117,065,394   | \$ | 122,595,004   | \$ | 5,529,609                  | \$ | 922,568,556              | 13.3%            |

### **TABLE 2 - GENERAL FUND EXPENDITURES**

| Source                                 | ΥT | D PY22 Actual | ΥT | D FY23 Actual | ΥT | D FY23 to PY22<br>Variance | I  | FY23 Budget<br>Operating | FY23 % of Budget |
|----------------------------------------|----|---------------|----|---------------|----|----------------------------|----|--------------------------|------------------|
| General Government                     | \$ | 16,275,266    | \$ | 19,902,596    | \$ | 3,627,330                  | \$ | 52,483,279               | 37.9%            |
| Judicial                               |    | 5,632,974     |    | 5,810,092     |    | 177,118                    |    | 13,413,252               | 43.3%            |
| Public Safety                          |    | 88,195,240    |    | 98,993,823    |    | 10,798,583                 |    | 231,412,698              | 42.8%            |
| Public Works                           |    | 15,603,631    |    | 17,746,764    |    | 2,143,133                  |    | 50,257,761               | 35.3%            |
| Health & Welfare                       |    | 28,484,947    |    | 28,127,352    |    | (357,595)                  |    | 80,834,565               | 34.8%            |
| Education                              |    | 46,785,524    |    | 100,496,754   |    | 53,711,230                 |    | 200,307,625              | 50.2%            |
| Recreational & Cultural                |    | 12,088,712    |    | 14,079,046    |    | 1,990,335                  |    | 29,101,725               | 48.4%            |
| Community Development                  |    | 5,919,130     |    | 7,688,617     |    | 1,769,487                  |    | 41,945,160               | 18.3%            |
| Non-Departmental/Other Public Services |    | 78,079,207    |    | 80,068,054    |    | 1,988,847                  |    | 190,927,171              | 41.9%            |
| Grand Total General Fund Expenditures  | \$ | 297,064,632   | \$ | 372,913,099   | \$ | 75,848,467                 | \$ | 890,683,236              | 41.9%            |