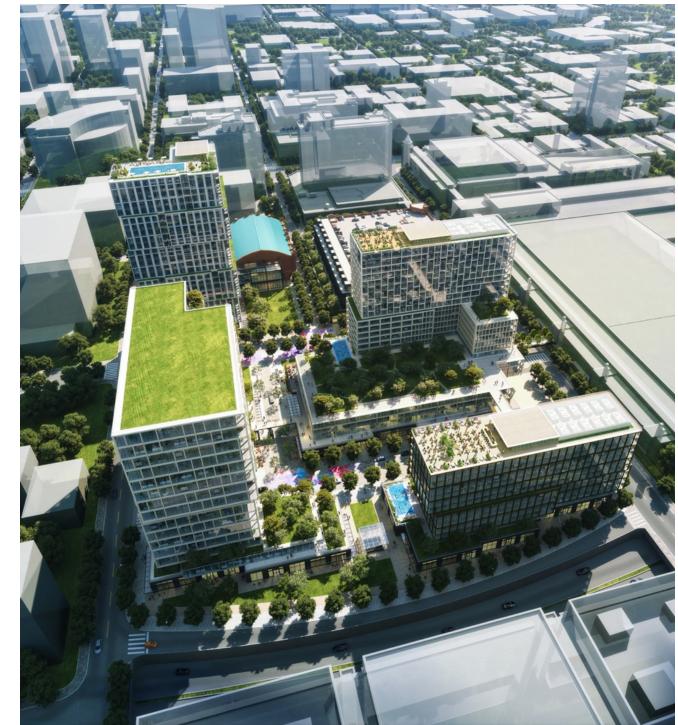

## Concept:

An integrated, mixeduse development project, the components of which include: hotels; residences; retail space; lab/office space; and the adaptive reuse of the historic Blues Armory. The proposed project features new streets reconnecting the site to the surrounding neighborhoods, and a vibrant, walkable public realm including ample open green spaces.

Aerial view looking south

View looking south down 6th Street toward Blues Armory

Headquarters hotel (left) and residential tower

View from park looking northwest along Clay Street