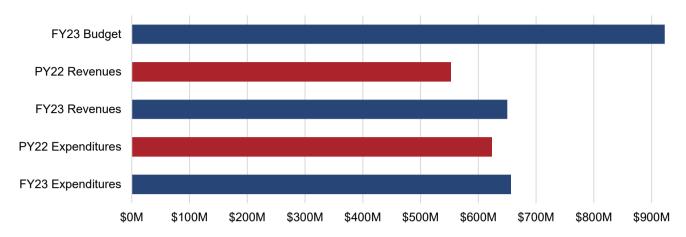

Figure 1 and Table 1 indicate that as of May 31, 2023, General Fund revenues totaled \$650.0 million, or 70.4%, of the budgeted annual revenue.

Figure 1 and Table 2 indicate that as of May 31, 2023, General Fund expenditures totaled \$656.1 million, which is 73.7% of the budgeted expenditures.

### FIGURE 1 - GENERAL FUND REVENUES VS. EXPENDITURES PY22-FY23 YTD

### **TABLE 1 - GENERAL FUND REVENUES**

| Source                               | ΥT | YTD PY22 Actual |    | YTD FY23 Actual |    | D FY23 to PY22<br>Variance | ا  | FY23 Budget<br>Operating | FY23 % of Budget |
|--------------------------------------|----|-----------------|----|-----------------|----|----------------------------|----|--------------------------|------------------|
| Local Sources                        | \$ | 463,256,975     | \$ | 544,026,555     | \$ | 80,769,579                 | \$ | 726,706,062              | 74.9%            |
| From Commonwealth                    | \$ | 61,033,727      | \$ | 83,115,883      | \$ | 22,082,156                 | \$ | 95,233,508               | 87.3%            |
| From Federal Government              | \$ | 19,049,693      | \$ | 20,003,993      | \$ | 954,300                    | \$ | 25,230,963               | 79.3%            |
| Utilities                            | \$ | 30,653          | \$ | 55,827          | \$ | 25,174                     | \$ | 4,000                    | 1395.7%          |
| Subtotal General Fund Revenues       |    | 543,371,048     |    | 647,202,257     |    | 103,831,209                |    | 847,174,533              | 76.4%            |
| Encumbrance Reserve (Including ARPA) | \$ | -               | \$ | -               | \$ | -                          | \$ | 44,772,624               | 0.0%             |
| Transfers In                         | \$ | 9,528,247       | \$ | 2,814,602       | \$ | (6,713,645)                | \$ | 30,750,399               | 9.2%             |
| Grand Total General Fund Revenues    | \$ | 552,899,295     | \$ | 650,016,859     | \$ | 97,117,564                 | \$ | 922,697,556              | 70.4%            |

### **TABLE 2 - GENERAL FUND EXPENDITURES**

| Source                                 | ΥT | D PY22 Actual | Υ٦ | ΓD FY23 Actual | Υ٦ | TD FY23 to PY22<br>Variance | FY23 Budget<br>Operating | FY23 % of Budget |
|----------------------------------------|----|---------------|----|----------------|----|-----------------------------|--------------------------|------------------|
| General Government                     | \$ | 34,387,754    | \$ | 40,705,373     | \$ | 6,317,619                   | \$<br>52,987,279         | 76.8%            |
| Judicial                               |    | 11,089,992    |    | 11,336,641     |    | 246,649                     | 13,413,252               | 84.5%            |
| Public Safety                          |    | 168,738,522   |    | 195,191,543    |    | 26,453,021                  | 231,423,698              | 84.3%            |
| Public Works                           |    | 33,833,349    |    | 34,652,595     |    | 819,246                     | 50,182,761               | 69.1%            |
| Health & Welfare                       |    | 54,586,158    |    | 57,048,066     |    | 2,461,908                   | 80,834,565               | 70.6%            |
| Education                              |    | 140,356,572   |    | 150,745,131    |    | 10,388,559                  | 200,307,625              | 75.3%            |
| Recreational & Cultural                |    | 23,866,759    |    | 27,036,963     |    | 3,170,204                   | 29,101,725               | 92.9%            |
| Community Development                  |    | 13,420,574    |    | 17,318,313     |    | 3,897,739                   | 41,945,160               | 41.3%            |
| Non-Departmental/Other Public Services |    | 143,187,779   |    | 122,080,471    |    | (21,107,308)                | 190,277,809              | 64.2%            |
| Grand Total General Fund Expenditures  | \$ | 623,467,459   | \$ | 656,115,096    | \$ | 32,647,637                  | \$<br>890,473,874        | 73.7%            |