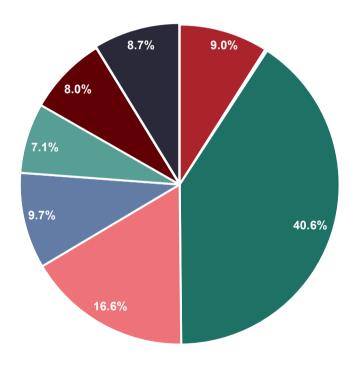

Table 3 and Figure 2 provide summary encumbrances by area totaling \$22.1 million.

Figure 3 shows a graphical depiction of the City-wide operating cash and investment balances on a month-to-month basis for the fiscal years 2019 through the reporting period.

### TABLE 3, FIGURE 2 - FY23 GENERAL FUND ENCUMBRANCES

| General Fund                           | Encumbrance |            |  |  |  |  |
|----------------------------------------|-------------|------------|--|--|--|--|
| Encumbrance Source                     | С           | ommitment  |  |  |  |  |
| General Government                     | \$          | 1,997,050  |  |  |  |  |
| Judicial                               |             | 49,222     |  |  |  |  |
| Public Safety                          |             | 9,018,681  |  |  |  |  |
| Public Works                           |             | 3,689,354  |  |  |  |  |
| Health & Welfare                       |             | 2,153,924  |  |  |  |  |
| Recreation & Cultural                  |             | 1,574,324  |  |  |  |  |
| Community Development                  |             | 1,773,540  |  |  |  |  |
| Non-Departmental/Other Public Services |             | 1,940,467  |  |  |  |  |
| Grand Total General Fund Encumbrances  | \$          | 22,196,561 |  |  |  |  |