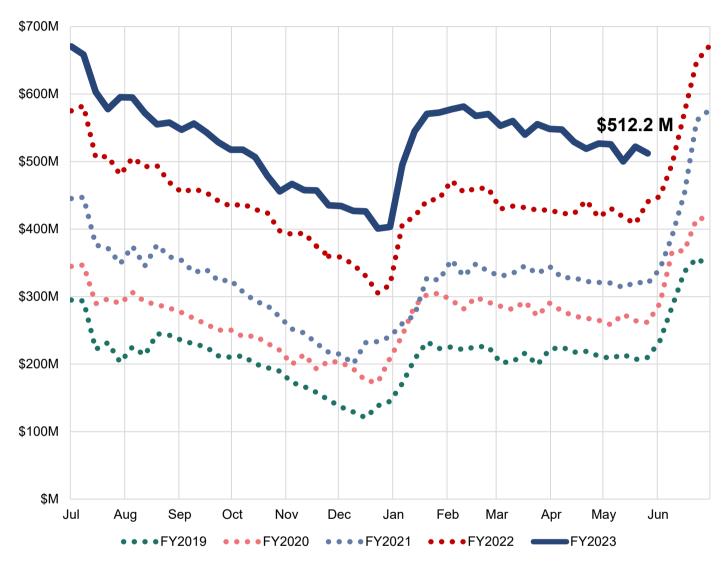

Table 3 and Figure 2 provide summary encumbrances by area totaling \$22.1 million.

Figure 3 shows a graphical depiction of the City-wide operating cash and investment balances on a month-to-month basis for the fiscal years 2019 through the reporting period.

# FIGURE 3 - OPERATING CASH & INVESTMENT BALANCES AS OF MAY 31, 2023