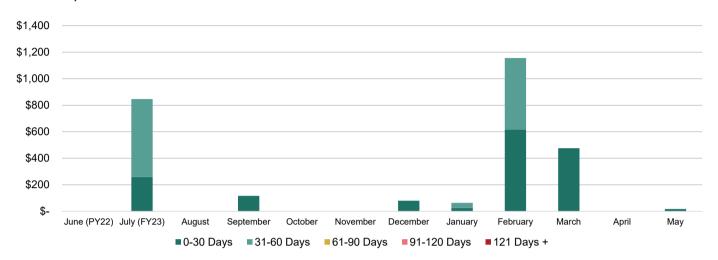

Figure 5 and Table 6 provide a snap-shot of accounts payable aging as of May 31, 2023.

Figure 6 and Table 7 provide the breakdown of delinquent tax figures.

Figures 7 through 9 and Table 8 highlight various economic indicators for the City of Richmond including historic unemployment, new business licenses, and information on real estate development and transactions. Foreclosure data is no longer available.

### FIGURE 5, TABLE 6- ACCOUNTS PAYABLE AGING REPORT

| Month       | 0-30 Days | 31-60 Days | 61-90 Days | 91-120 Days | 121 Days + |   | Total       |  |
|-------------|-----------|------------|------------|-------------|------------|---|-------------|--|
| June (PY22) | \$<br>-   | \$<br>-    | \$<br>-    | \$<br>-     | \$         | - | \$<br>-     |  |
| July (FY23) | \$<br>260 | \$<br>587  | \$<br>-    | \$<br>-     | \$         | - | \$<br>847   |  |
| August      | \$<br>-   | \$<br>-    | \$<br>-    | \$<br>-     | \$         | - | \$<br>_     |  |
| September   | \$<br>117 | \$<br>-    | \$<br>-    | \$<br>-     | \$         | - | \$<br>117   |  |
| October     | \$<br>-   | \$<br>-    | \$<br>-    | \$<br>-     | \$         | - | \$<br>-     |  |
| November    | \$<br>-   | \$<br>-    | \$<br>-    | \$<br>-     | \$         | - | \$<br>-     |  |
| December    | \$<br>80  | \$<br>-    | \$<br>-    | \$<br>-     | \$         | - | \$<br>80    |  |
| January     | \$<br>25  | \$<br>39   | \$<br>-    | \$<br>-     | \$         | - | \$<br>64    |  |
| February    | \$<br>617 | \$<br>539  | \$<br>-    | \$<br>-     | \$         | - | \$<br>1,156 |  |
| March       | \$<br>476 | \$<br>_    | \$<br>-    | \$<br>-     | \$         | _ | \$<br>476   |  |
| April       | \$<br>-   | \$<br>_    | \$<br>-    | \$<br>-     | \$         | _ | \$<br>-     |  |
| May         | \$<br>17  | \$<br>-    | \$<br>-    | \$<br>-     | \$         | - | \$<br>17    |  |