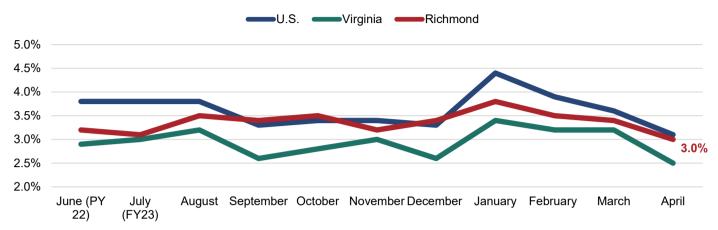

#### FIGURE 7 - UNEMPLOYMENT

- The local unemployment rate decreased to 3.0% in April.
- The Federal Reserve cites a target of 4.5% median unemployment as part of their dual mandate for price stability and maximum sustainable employment. The current rate is below the target.

Note: The unemployment rate only counts those who: 1) Do not have a job; 2) have looked for work in the prior 4 weeks and are currently available for work. Individuals who have not submitted resumes, contacted potential employers, placed job advertisements, etc. in the last 4 weeks are not included as unemployed. Those individuals are instead excluded from the labor force. Discrepancies between the unemployment statistics presented in this monthly synopses versus historical reports can be attested to the recent standardization of reporting to the Virginia Unemployment Local Area Unemployment Statistics (LAUS) database.