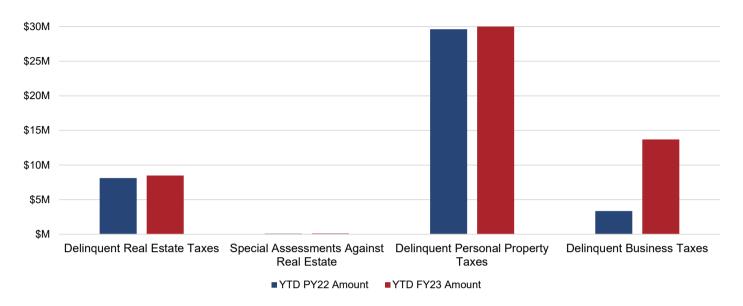

Figure 5 and Table 6 provide a snap-shot of accounts payable aging as of May 31, 2023.

Figure 6 and Table 7 provide the breakdown of delinquent tax figures.

Figures 7 through 9 and Table 8 highlight various economic indicators for the City of Richmond including historic unemployment, new business licenses, and information on real estate development and transactions. Foreclosure data is no longer available.

### FIGURE 6, TABLE 7 - OUTSTANDING DELINQUENT TAXES

|                                             | YTC | PY22 Amount | Υ٦ | TD FY23 Amount |
|---------------------------------------------|-----|-------------|----|----------------|
| Delinquent Real Estate Taxes                | \$  | 8,116,820   | \$ | 8,492,487      |
| Special Assessments Against Real Estate (1) |     | 105,933     |    | 126,553        |
| Delinquent Personal Property Taxes (2)      |     | 29,622,009  |    | 35,292,688     |
| Delinquent Business License Taxes (3)       |     | 3,350,901   |    | 13,697,934     |
| Total                                       | \$  | 41,195,663  | \$ | 57,609,662     |