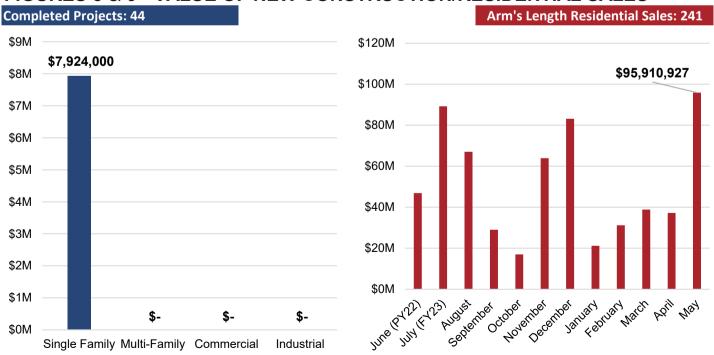

Figure 5 and Table 6 provide a snap-shot of accounts payable aging as of May 31, 2023.

Figure 6 and Table 7 provide the breakdown of delinquent tax figures.

Figures 7 through 9 and Table 8 highlight various economic indicators for the City of Richmond including historic unemployment, new business licenses, and information on real estate development and transactions. Foreclosure data is no longer available.

### FIGURES 8 & 9 - VALUE OF NEW CONSTRUCTION/RESIDENTIAL SALES

APPENDIX A
CITY OF RICHMOND, VIRGINIA BUDGETARY COMPARISON SCHEDULE GENERAL FUND REVENUES
FOR THE MONTH ENDED MAY 31, 2023 (UNAUDITED)

|                                                                | YTD PY22<br>Actual | ΥT | D FY23 Actual | YTD FY23 to PY22 Variance | F  | Y23 Budget  | FY23 % of       |
|----------------------------------------------------------------|--------------------|----|---------------|---------------------------|----|-------------|-----------------|
| Revenue from Local Sources                                     | Actual             |    |               | PY22 Variance             |    | Operating   | Budget          |
| General Property Taxes                                         |                    |    |               |                           |    |             |                 |
| Machinery & Tools Taxes                                        | 2,180,695          |    | 2,977,793     | 797,098                   |    | 15,046,684  | 19.8%           |
| Penalties and Interest-Interest                                | 2,331,810          |    | 2,782,159     | 450,349                   |    | 3,709,010   | 75.0%           |
| Penalties and Interest- Penalty                                | 2,473,647          |    | 2,600,380     | 126,734                   |    | 2,449,995   | 106.1%          |
| Personal Property Taxes- Current                               | 12,557,212         |    | 27,412,200    | 14,854,988                |    | 43,921,839  | 62.4%           |
| Personal Property Taxes- Delinquent                            | 4,955,292          |    | 2,055,283     | (2,900,009)               |    | 7,337,040   | 28.0%           |
| PSC - Personal Property Current                                | (111,629)          |    | 1,278,084     | 1,389,714                 |    | 9,045,184   | 14.1%           |
| PSC - Personal Property Delinquent                             | 844,532            |    | 129           | (844,402)                 |    | 577,750     | 0.0%            |
| PSC - Real Property Current                                    | 3,842              |    | 360,633       | 356,791                   |    | 2,159,511   | 16.7%           |
| Real Property Taxes- Current                                   | 206,779,094        |    | 242,091,433   | 35,312,339                |    | 397,878,071 | 60.8%           |
| Real Property Taxes- Delinquent                                | 5,045,798          |    | 2,864,276     | (2,181,522)               |    | 11,276,323  | 25.4%           |
| Total General Property Taxes                                   | \$ 237,060,293     | \$ | 284,422,371   | \$ 47,362,079             | \$ | 493,401,407 | 57.6%           |
| Other Local Taxes                                              |                    |    |               |                           |    |             |                 |
| Admission Taxes                                                | 1,467,012          |    | 2,551,951     | 1,084,939                 |    | 939,257     | 271.7%          |
| Bank Stock Taxes                                               | 15,364,224         |    | 8,261,475     | (7,102,749)               |    | 9,006,718   | 91.7%           |
| Business Licenses Taxes                                        | 39,602,271         |    | 38,752,948    | (849,324)                 |    | 36,458,418  | 106.3%          |
| Cigarette Tax                                                  | 2,287,487          |    | 1,985,113     | (302,374)                 |    | 3,212,009   | 61.8%           |
| Consumer Utility Taxes                                         | 14,544,454         |    | 15,016,817    | 472,363                   |    | 17,940,725  | 83.7%           |
| Local Sales & Use Tax                                          | 40,441,922         |    | 46,480,567    | 6,038,645                 |    | 40,299,142  | 115.3%          |
| Motor Vehicle Licenses                                         | 4,459,494          |    | 5,400,664     | 941,170                   |    | 7,189,770   | 75.1%           |
| Other Local Taxes                                              | 353,203            |    | 273,312       | (79,891)                  |    | 1,105,628   | 24.7%           |
| Prepared Food Taxes                                            | 28,669,315         |    | 32,782,163    | 4,112,848                 |    | 32,757,625  | 100.1%          |
| Prepared Food Taxes - School Facilities                        | 7,302,222          |    | 8,349,785     | 1,047,564                 |    | 8,343,535   | 100.1%          |
| Short-Term Rental Tax                                          | 84,290             |    | 215,932       | 131,642                   |    | 100,032     | 215.9%          |
| Transient Lodging Taxes                                        | 6,072,581          |    | 7,243,207     | 1,170,626                 |    | 6,809,609   | 106.4%          |
| Total Other Local Taxes                                        | \$ 160,648,475     | \$ | 167,313,934   | \$ 6,665,459              | \$ | 164,162,468 | 101.9%          |
| Permits, Privilege Fees, and Regulatory Licenses               |                    |    |               |                           |    |             |                 |
| Permits and Other Licenses                                     | 14,424,885         |    | 14,096,916    | (327,969)                 |    | 13,294,618  | 106.0%          |
| Total Permits, Privilege Fees, and Regulatory Licenses         |                    | \$ | 14,212,286    | \$ (320,529)              |    | 13,419,618  | 105.9%          |
| Total 1 Citilits, 1 Hivinege 1 CCs, and regulatory Electises ( | Ψ 14,002,010       | Ψ  | 14,212,200    | ψ (020,020)               | Ψ  | 10,410,010  | 100.070         |
| Fines & Forfeitures                                            |                    |    |               |                           |    |             |                 |
| Fines & Forfeitures                                            | 9,245              |    | 4,113         | (5,132)                   |    | 8,000       | 51.4%           |
| Total Fines & Forfeitures                                      | \$ 9,245           | \$ | 4,113         | \$ (5,132)                | \$ | 8,000       | 51.4%           |
|                                                                |                    |    |               |                           |    |             |                 |
| Revenue from Use of Money and Property                         |                    |    | 0.000.704     | 0.000.704                 |    |             | N1/A            |
| Revenue from Use of Money                                      | -                  |    | 8,663,794     | 8,663,794                 |    | 4 077 070   | N/A             |
| Revenue from Use of Property                                   | 692,493            | Φ. | 696,950       | 4,456                     | Φ. | 1,877,270   | 37.1%           |
| Total Revenue from Use of Money and Property                   | \$ 692,493         | \$ | 9,360,744     | \$ 8,668,250              | \$ | 1,877,270   | 498.6%          |
| Charges for Services                                           |                    |    |               |                           |    |             |                 |
| Finance                                                        | 699,000            |    | 482,284       | (216,716)                 |    | 801,192     | 60.2%           |
| Fire and Rescue Services                                       | 81,254             |    | 121,866       | 40,611                    |    | 240,000     | 50.8%           |
| Information Technology                                         | -                  |    |               | -                         |    | 4,000       | 0.0%            |
| Law Enforcement and Traffic Control                            | 323,408            |    | 314,832       | (8,575)                   |    | 186,000     | 169.3%          |
| Library                                                        | 5,192              |    | 7,018         | 1,826                     |    | 4,000       | 175.4%          |
| Maintenance of Transportation                                  | · -                |    | 1,600         | 1,600                     |    | · -         | N/A             |
| Other Protection                                               | 106,479            |    | 114,667       | 8,188                     |    | 125,000     | 91.7%           |
| Parks and Recreation                                           | 276,272            |    | 198,684       | (77,588)                  |    | 208,900     | 95.1%           |
| Planning and Community Development                             | 10,916             |    | 12,073        | ì 1,157 <sup>°</sup>      |    | 4,000       | 301.8%          |
| Sanitation and Waste Removal                                   | 17,108,337         |    | 18,118,328    | 1,009,991                 |    | 18,647,033  | 97.2%           |
| Court Costs                                                    | 7,375,795          |    | 7,024,418     | (351,377)                 |    | 7,686,261   | 91.4%           |
| Other                                                          | 25,512             |    | 33,638        | 8,126                     |    | 9,515       | 353.5%          |
| Total Charges for Services                                     | \$ 26,012,164      | \$ | 26,429,407    | \$ 417,243                | \$ | 27,915,901  | 94.7%           |
| Missellaneous Povenue                                          |                    |    |               |                           |    |             |                 |
| Miscellaneous Revenue Miscellaneous                            | 2,001,289          |    | 19,219,517    | 17,218,228                |    | 1,266,721   | 1517.3%         |
| PILOT from Enterprise Activities                               | 18,958,871         |    | 19,657,455    | 698,583                   |    | 20,494,355  | 95.9%           |
|                                                                | \$ 20,960,160      | \$ | 38,876,972    | \$ 17,916,812             | Φ. | 21,761,076  | 95.9%<br>178.7% |
| 1 otal misocilaricous (teveride                                | Ψ 20,300,100       | Ψ  | 50,010,312    | Ψ 17,310,012              | Ψ  | 21,701,070  | 170.770         |
| Recovered Costs                                                |                    |    |               |                           |    |             |                 |
| Recovered Costs                                                | 3,341,329          | Φ. | 3,406,727     | 65,398                    | Φ  | 4,160,322   | 81.9%           |
| Total Recovered Costs                                          | \$ 3,341,329       | \$ | 3,406,727     | \$ 65,398                 | \$ | 4,160,322   | 81.9%           |
| Revenue from Local Sources Total                               | \$ 463,256,975     | \$ | 544,026,555   | \$ 80,769,579             | \$ | 726,706,062 | 74.9%           |