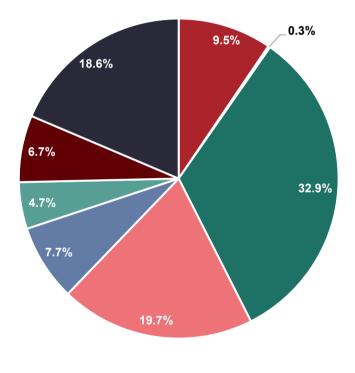

Table 3 and Figure 2 provide summary encumbrances by area totaling \$42.8 million.

Figure 3 shows a graphical depiction of the City-wide operating cash and investment balances on a month-to-month basis for the fiscal years 2019 through the reporting period.

# TABLE 3, FIGURE 2 - FY24 GENERAL FUND ENCUMBRANCES

| General Fund<br>Encumbrance Source     | <br>ncumbrance<br>Commitment |
|----------------------------------------|------------------------------|
| General Government                     | \$<br>4,060,100              |
| Judicial                               | 85,903                       |
| Public Safety                          | 14,064,322                   |
| Public Works                           | 8,415,117                    |
| Health & Welfare                       | 3,308,302                    |
| Recreation & Cultural                  | 2,019,180                    |
| Community Development                  | 2,888,164                    |
| Non-Departmental/Other Public Services | 7,969,068                    |
| Grand Total General Fund Encumbrances  | \$<br>42,810,157             |