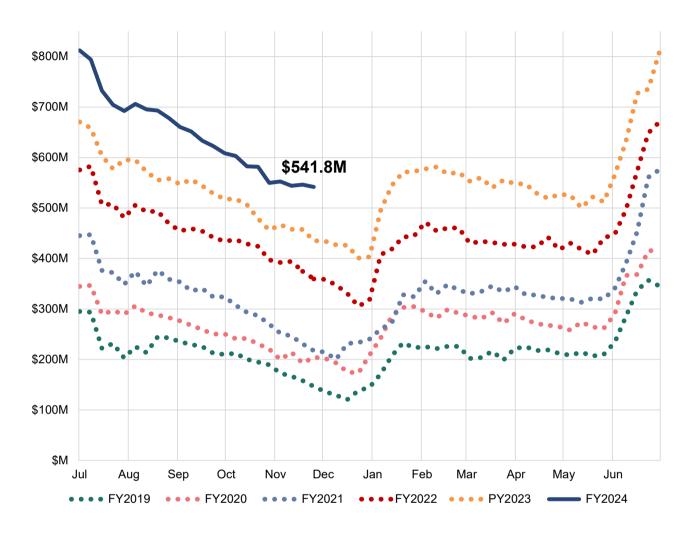

Table 3 and Figure 2 provide summary encumbrances by area totaling \$42.8 million.

Figure 3 shows a graphical depiction of the City-wide operating cash and investment balances on a month-to-month basis for the fiscal years 2019 through the reporting period.

# FIGURE 3 - OPERATING CASH & INVESTMENT BALANCES AS OF NOVEMBER 30, 2023