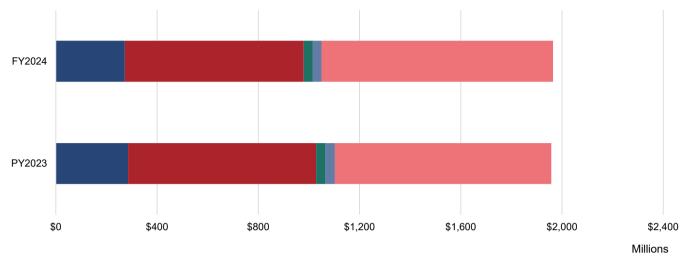

Figure 1 and Table 1 indicate that as of November 30, 2023, General Fund revenues totaled \$144.6 million, or 14.5%, of the budgeted annual revenue.

Figure 1 and Table 2 indicate that as of November 30, 2023, General Fund expenditures totaled \$268.5 million, which is 26.0% of the budgeted expenditures.

## FIGURE 1 - GENERAL FUND REVENUES VS. EXPENDITURES PY23-FY24 YTD