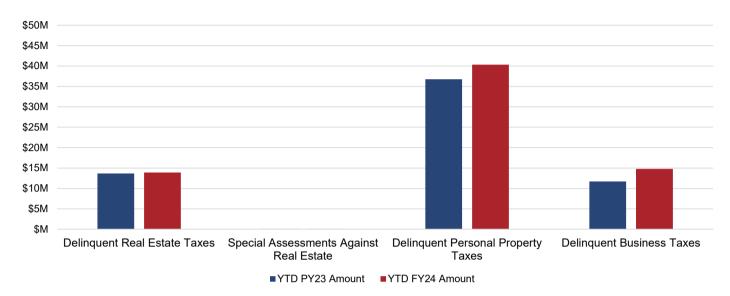

Figure 5 and Table 6 provide a snap-shot of accounts payable aging as of November 30, 2023.

Figure 6 and Table 7 provide the breakdown of delinquent tax figures.

Figures 7 through 9 and Table 8 highlight various economic indicators for the City of Richmond including unemployment statistics, new business licenses, and information on real estate development and transactions. Foreclosure data is no longer available.

## FIGURE 6, TABLE 7 - OUTSTANDING DELINQUENT TAXES

|                                             | YTD | PY23 Amount | Y  | TD FY24 Amount |
|---------------------------------------------|-----|-------------|----|----------------|
| Delinquent Real Estate Taxes                | \$  | 13,663,938  | \$ | 13,894,443     |
| Special Assessments Against Real Estate (1) |     | 51,781      |    | 56,731         |
| Delinquent Personal Property Taxes (2)      |     | 36,770,947  |    | 40,340,701     |
| Delinquent Business License Taxes (3)       |     | 11,712,509  |    | 14,789,436     |
| Total                                       | \$  | 62,199,175  | \$ | 69,081,311     |