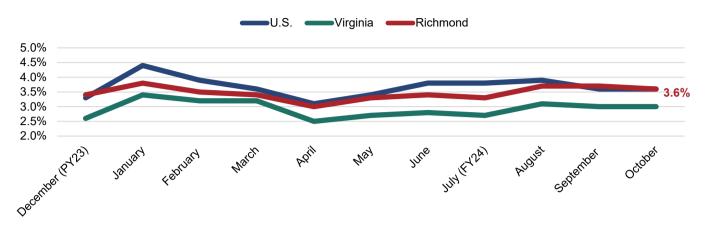

Figure 5 and Table 6 provide a snap-shot of accounts payable aging as of November 30, 2023.

Figure 6 and Table 7 provide the breakdown of delinquent tax figures.

Figures 7 through 9 and Table 8 highlight various economic indicators for the City of Richmond including unemployment statistics, new business licenses, and information on real estate development and transactions. Foreclosure data is no longer available.

## **FIGURE 7 - UNEMPLOYMENT**

• The local unemployment rate decreased to 3.6% in the month of October.

• The Federal Reserve cites a target of 4.5% median unemployment as part of their dual mandate for price stability and maximum sustainable employment. The current rate is below the target.