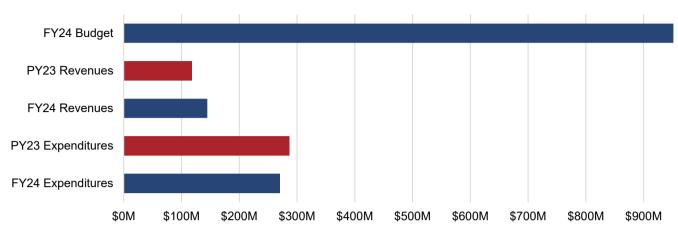

Figure 1 and Table 1 indicate that as of November 30, 2023, General Fund revenues totaled \$144.6 million, or 14.5%, of the budgeted annual revenue.

Figure 1 and Table 2 indicate that as of November 30, 2023, General Fund expenditures totaled \$268.5 million, which is 26.0% of the budgeted expenditures.

## FIGURE 1 - GENERAL FUND REVENUES VS. EXPENDITURES PY23-FY24 YTD

## **TABLE 1 - GENERAL FUND REVENUES**

| Source                               | YT | YTD PY23 Actual |    | YTD FY24 Actual |    | YTD FY24 to PY23<br>Variance |    | FY24 Budget<br>Operating | FY24 % of Budget |
|--------------------------------------|----|-----------------|----|-----------------|----|------------------------------|----|--------------------------|------------------|
| Local Sources                        | \$ | 70,326,343      | \$ | 93,459,444      | \$ | 23,133,101                   | \$ | 799,752,946              | 11.7%            |
| From Commonwealth                    |    | 40,381,176      |    | 41,254,577      |    | 873,401                      |    | 90,696,143               | 45.5%            |
| From Federal Government              |    | 7,403,361       |    | 9,776,556       |    | 2,373,195                    |    | 25,824,911               | 37.9%            |
| Utilities                            |    | 31,654          |    | 105,371         |    | 73,717                       |    | -                        | N/A              |
| Subtotal General Fund Revenues       |    | 118,142,534     |    | 144,595,948     |    | 26,453,414                   |    | 916,274,000              | 15.8%            |
| Encumbrance Reserve (Including ARPA) | \$ | -               | \$ | -               | \$ | -                            | \$ | 44,772,624               | 0.0%             |
| Transfers In                         |    | -               |    | -               |    | -                            |    | 34,329,353               | 0.0%             |
| Grand Total General Fund Revenues    | \$ | 118,142,534     | \$ | 144,595,948     | \$ | 26,453,414                   | \$ | 995,375,977              | 14.5%            |

# **TABLE 2 - GENERAL FUND EXPENDITURES**

| Source                                 | ΥT | YTD PY23 Actual |    | YTD FY24 Actual |    | TD FY24 to PY23<br>Variance | 23 FY24 Bud<br>Operatin |               | FY24 % of Budget |
|----------------------------------------|----|-----------------|----|-----------------|----|-----------------------------|-------------------------|---------------|------------------|
| General Government                     | \$ | 16,949,805      | \$ | 22,654,338      | \$ | 5,704,533                   | \$                      | 83,760,293    | 27.0%            |
| Judicial                               |    | 4,810,020       |    | 5,206,715       |    | 396,695                     |                         | 14,427,749    | 36.1%            |
| Public Safety                          |    | 81,774,833      |    | 91,491,098      |    | 9,716,265                   |                         | 245,755,953   | 37.2%            |
| Public Works                           |    | 14,509,395      |    | 15,223,291      |    | 713,896                     |                         | 52,790,089    | 28.8%            |
| Health & Welfare                       |    | 23,467,016      |    | 24,593,324      |    | 1,126,308                   |                         | 87,798,877    | 28.0%            |
| Education                              |    | 50,248,377      |    | 55,365,028      |    | 5,116,651                   |                         | 221,460,106   | 25.0%            |
| Recreational & Cultural                |    | 11,668,296      |    | 13,038,362      |    | 1,370,066                   |                         | 35,761,046    | 36.5%            |
| Community Development                  |    | 5,986,817       |    | 9,181,288       |    | 3,194,471                   |                         | 45,262,743    | 20.3%            |
| Non-Departmental/Other Public Services |    | 77,623,407      |    | 33,321,292      |    | (44,302,114)                |                         | 251,231,765   | 13.3%            |
| Grand Total General Fund Expenditures  | \$ | 287,037,966     | \$ | 270,074,736     | \$ | (16,963,229)                | \$                      | 1,038,248,621 | 26.0%            |