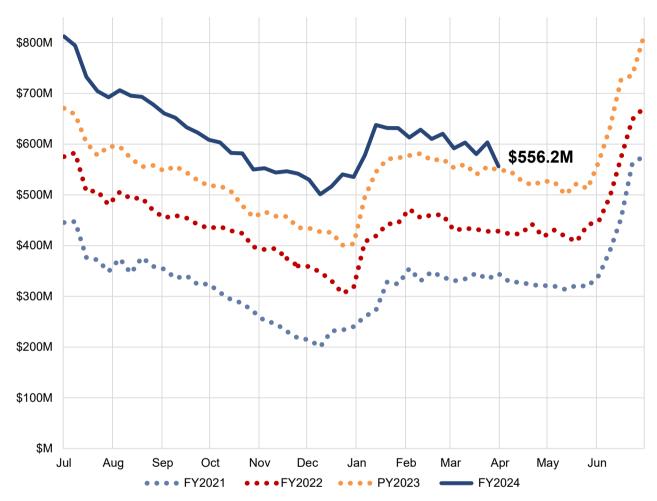

Table 3 and Figure 2 provide summary encumbrances by area totaling \$40.7 million.

Figure 3 shows a graphical depiction of the City-wide operating cash and investment balances on a month-to-month basis for the fiscal years 2019 through the reporting period.

### FIGURE 3 - OPERATING CASH & INVESTMENT

BALANCES AS OF MARCH 31, 2024