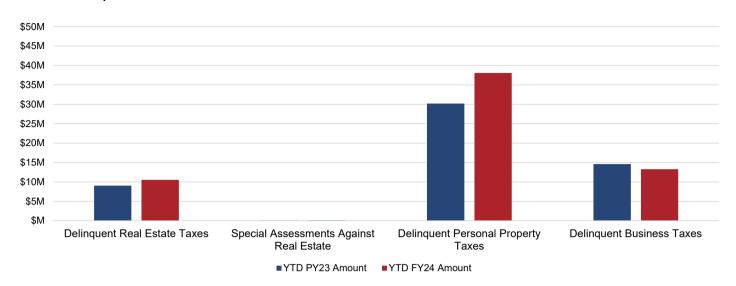

Figure 5 and Table 6 provide a snap-shot of accounts payable aging as of March 31, 2024.

Figure 6 and Table 7 provide the breakdown of delinquent tax figures.

Figures 7 through 9 and Table 8 highlight various economic indicators for the City of Richmond including unemployment statistics, new business licenses, and information on real estate development and transactions. Foreclosure data is no longer available.

### **DELINQUENT TAXES**

### FIGURE 6, TABLE 7 - OUTSTANDING DELINQUENT TAXES

|                                             | VTD | DV00 America | VTD EVOA Amount  |
|---------------------------------------------|-----|--------------|------------------|
|                                             | YIL | PY23 Amount  | YTD FY24 Amount  |
| Delinquent Real Estate Taxes                | \$  | 9,031,848    | \$<br>10,542,820 |
| Special Assessments Against Real Estate (1) |     | 89,213       | 107,209          |
| Delinquent Personal Property Taxes (2)      |     | 30,191,700   | 38,088,178       |
| Delinquent Business License Taxes (3)       |     | 14,585,165   | 13,261,366       |
| Total                                       | \$  | 53,897,926   | \$<br>61,999,573 |