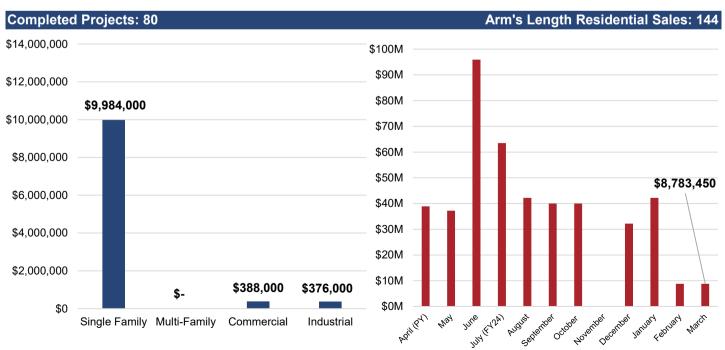

ilable for work. Individuals who have not submitted resumes, contacted potential employers, placed job advertisements, etc. in the last 4 weeks are not included as unemployed. Those individuals are instead excluded from the labor force. Discrepancies between the unemployment statistics presented in this monthly synopses versus historical reports can be attested to the recent standardization of reporting to the Virginia Unemployment Local Area Unemployment Statistics (LAUS) database.

### **TABLE 8 - NEW BUSINESS LICENSES**

| New Business Licenses | Total Value | Average Value per License |
|-----------------------|-------------|---------------------------|
| 66                    | \$7,362     | \$112                     |

### FIGURES 8 & 9 - VALUE OF NEW CONSTRUCTION/RESIDENTIAL SALES



# APPENDIX A CITY OF RICHMOND, VIRGINIA BUDGETARY COMPARISON SCHEDULE GENERAL FUND REVENUES FOR THE MONTH ENDED MARCH 31, 2024 (UNAUDITED)

| Revenue from Local Sources   Surprise   Su |                                                  |          | YTD PY23    | ΥT       | D FY24 Actual |    | TD FY24 to     | FY24 Budget | FY24 % of |
|---------------------------------------------------------------------------------------------------------------------------------------------------------------------------------------------------------------------------------------------------------------------------------------------------------------------------------------------------------------------------------------------------------------------------------------------------------------------------