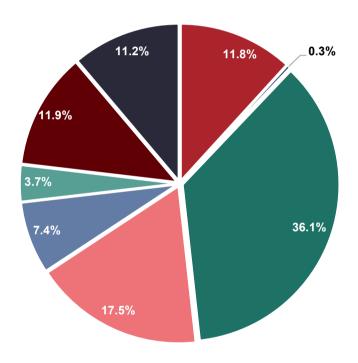

Table 3 and Figure 2 provide summary encumbrances by area totaling \$40.7 million.

Figure 3 shows a graphical depiction of the City-wide operating cash and investment balances on a month-to-month basis for the fiscal years 2019 through the reporting period.

### TABLE 3, FIGURE 2 - FY24 GENERAL FUND ENCUMBRANCES

| General Fund                           | En | cumbrance  |
|----------------------------------------|----|------------|
| Encumbrance Source                     | C  | ommitment  |
| General Government                     | \$ | 4,803,090  |
| Judicial                               |    | 135,306    |
| Public Safety                          |    | 14,737,590 |
| Public Works                           |    | 7,134,285  |
| Health & Welfare                       |    | 3,024,568  |
| Recreation & Cultural                  |    | 1,520,659  |
| Community Development                  |    | 4,872,533  |
| Non-Departmental/Other Public Services |    | 4,554,959  |
| Grand Total General Fund Encumbrances  | \$ | 40,782,989 |