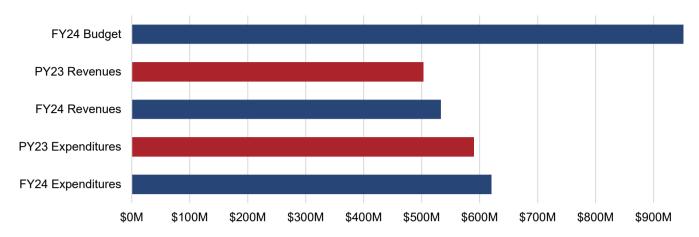

Figure 1 and Table 1 indicate that as of March 31, 2024, General Fund revenues totaled \$533.2 million, or 51.2%, of the budgeted annual revenue.

Figure 1 and Table 2 indicate that as of March 31, 2024, General Fund expenditures totaled \$620.4 million, which is 59.5% of the budgeted expenditures.

### FIGURE 1 - GENERAL FUND REVENUES VS. EXPENDITURES PY23-FY24 YTD