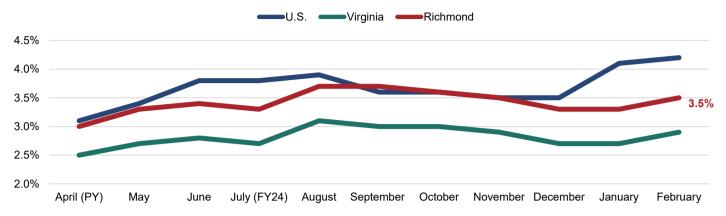

### FIGURE 7 - UNEMPLOYMENT

- The local unemployment rate for the City of Richmond increased during the month of March to 3.5%.
- The Federal Reserve cites a target of 4.5% median unemployment as part of their dual mandate for price stability and maximum sustainable employment. The current rate is below the target.

**Note**: The unemployment rate only counts those who: 1) Do not have a job; 2) have looked for work in the prior 4 weeks and are currently available for work. Individuals who have not submitted resumes, contacted potential employers, placed job advertisements, etc. in the last 4 weeks are not included as unemployed. Those individuals are instead excluded from the labor force. Discrepancies between the unemployment statistics presented in this monthly synopses versus historical reports can be attested to the recent standardization of reporting to the Virginia Unemployment Local Area Unemployment Statistics (LAUS) database.